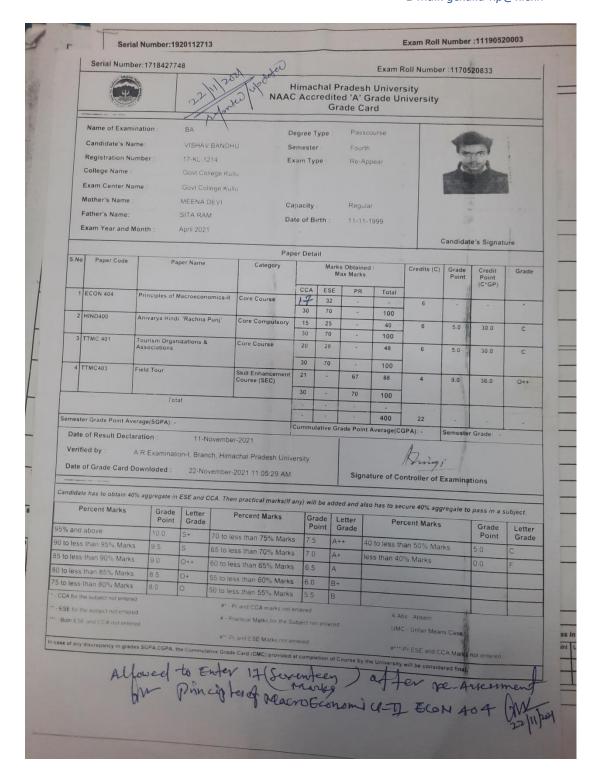

#### Evaluation Process

I. Internal Assessment : 30 Marks
Attendance : 5 Marks
Class Test : 5 Marks
House Test : 10 Marks
Assignments/ Presentation etc. : 10 Marks

[For attendance 75% -80% = 03 marks; 81% - 90% = 04 marks; 91% - 100% = 05 marks]

II End Term Examination : 70 Marks

For Practical subjects End Term Exam will be split up into ETE practical (20 marks) and theory (50 Marks)