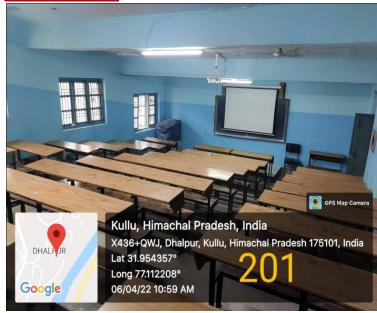

### Supporting Document for 2.3.1(b) Last 5 Years

2.3.1 Student centric methods, such as experiential learning, participative learning and problem solving methodologies are used for enhancing learning experiences and teachers use ICT-enabled tools including online resources for effective teaching and learning process