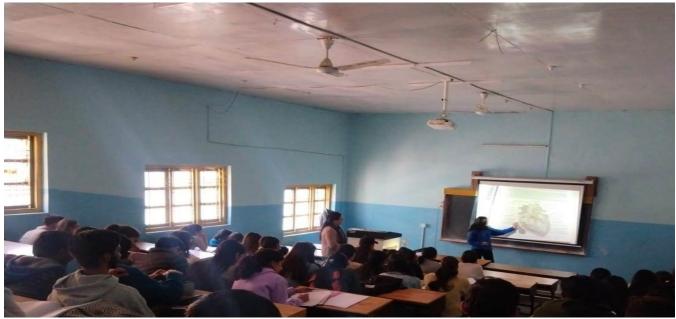

### Supporting Document for 2.3.1(b) Last 5 Years

2.3.1 Student centric methods, such as experiential learning, participative learning and problem solving methodologies are used for enhancing learning experiences and teachers use ICT-enabled tools including online resources for effective teaching and learning process