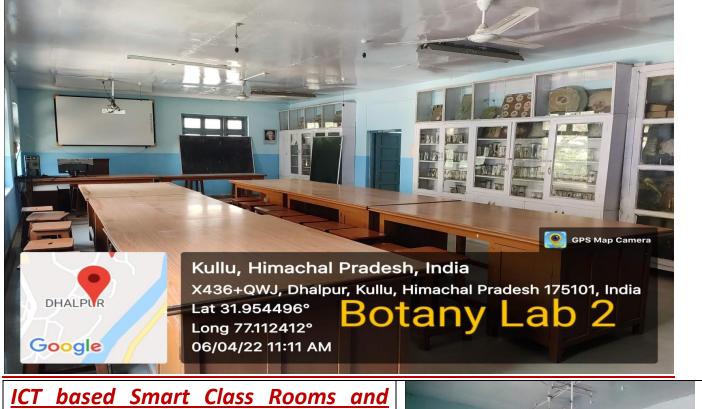

### Supporting Document for 2.3.1(b) Last 5 Years

2.3.1 Student centric methods, such as experiential learning, participative learning and problem solving methodologies are used for enhancing learning experiences and teachers use ICT-enabled tools including online resources for effective teaching and learning process