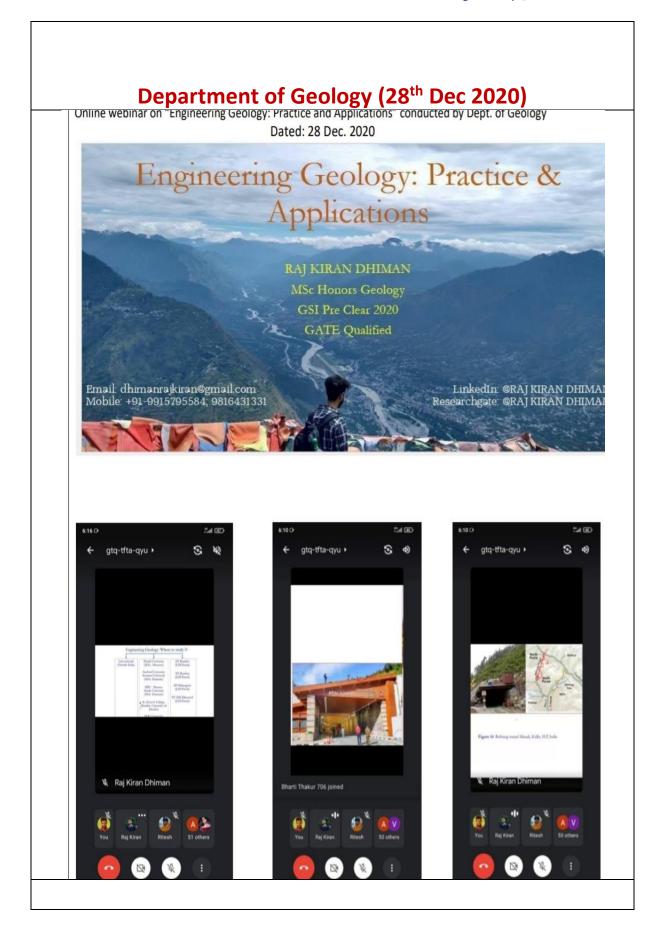

### Supporting Document for 2.3.1(b) Last 5 Years

2.3.1 Student centric methods, such as experiential learning, participative learning and problem solving methodologies are used for enhancing learning experiences and teachers use ICT-enabled tools including online resources for effective teaching and learning process