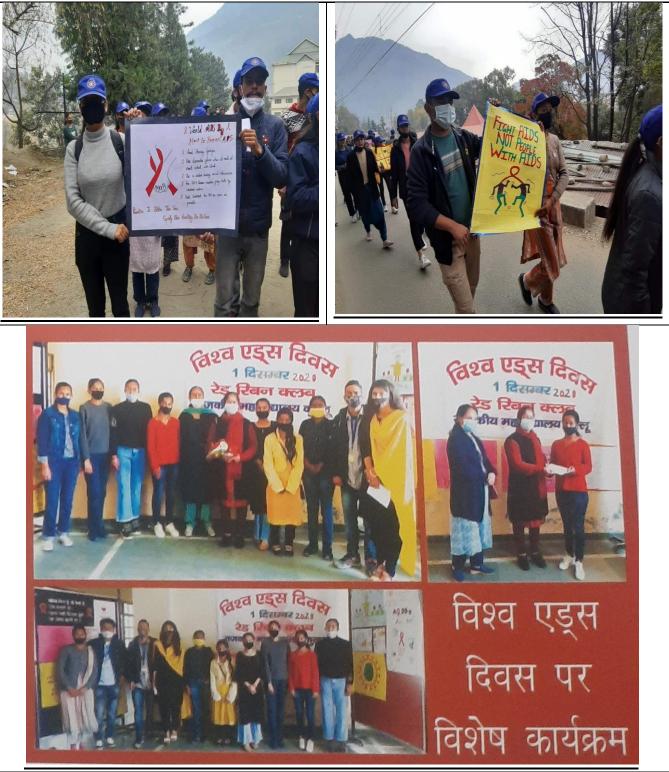

|
| 6 | No. of Teacher Participants<br>भाग लेने वाले प्राध्यापकों की संख्या                                                   | 2                                                                                        |
|   | में, कुल्लू में बढ़ते नशे के प्रचलन के त                                                                              | वारा आम जनमानस को प्रदर्शनी मैदान ढालपुर<br>दुश प्रभावों के बारे में जागरूक किया । जिसके |
| 1 | लिए नुक्कड़ नाटक के माध्यम से लोगों<br>नशे से दूर रहने का सन्देश दिया ।                                               | स अपन बच्चा का ध्यान रखन एव बच्चो को                                                     |

2.3.2Awareness Rallies

Awareness Rally by NSS Unit GC Kullu on AIDS DAY:(1<sup>st</sup> Dec 2021)





<u>Awareness Rally on Swachhta Abhiyan (Cleanliness Drive) by NCC Unit GC Kullu</u> (28-11-2021)



Govt. College Kullu (H.P.) **College** Activity महाविद्यालय की गतिविधि Remarks Sr. Particular No. 28-11-2021 Date / विनांक 1 Swachh Bharat on NCC Day Name of Activity गतिविधि का नाम 2 NCC Unit Air wing, Army Wing Name of Unit/Agency/Department Organizing the Activity गतिविधि आयोजित करने वाली Growt. Callage Kuller 3 इकाई / संख्या / विभाग का नाम Name of Collaborating Agency (If Any) सहयोगी संस्था का नाम 4 No. of Student Participants भाग लेने वाले विद्यार्थियों की संख्या 50 5 No. of Teacher Participants भाग लेने वाले प्राध्यापकों की संख्या 0g (Two) 6 On NCC Day today, ncc cadets conducted a swachh Bharat abhiyan and a Hogging Run. NCC cadets cleaned area around college gate Shalpur sports gro