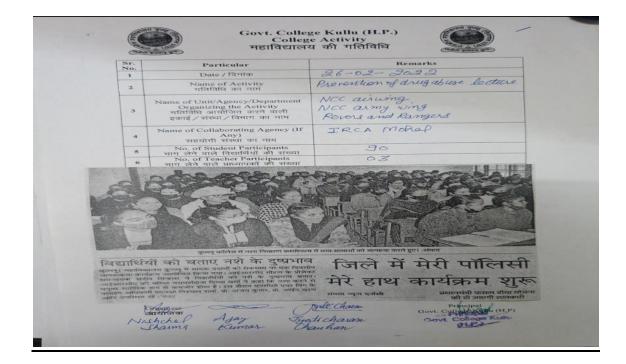

|                                                                                                                       |                                                                                 |



### 2.3 Co-curricular Activities 2.3.1 Street Plays: Rovers and Rangers GC Kullu-14-03-2018









### Lecture on Drug Abuse (26-02-2022) <u>Title of the Activity: Lecture on drug Abuse by NCC Air Wing and Rovers \$ Rangers GC Kullu</u> Name of the Collaborating Agency: IRCA Mohali





## Rally on Drug Abuse by Rover & ranger Unit GC Kullu (12 Oct 2019)

| 1 | . Particular                                                                                                          | Remarks                                                                                  |
|---|-----------------------------------------------------------------------------------------------------------------------|------------------------------------------------------------------------------------------|
| - | Date / दिनांक                                                                                                         | 12-10-2019                                                                               |
| 2 | Name of Activity<br>गतिविधि का नाम