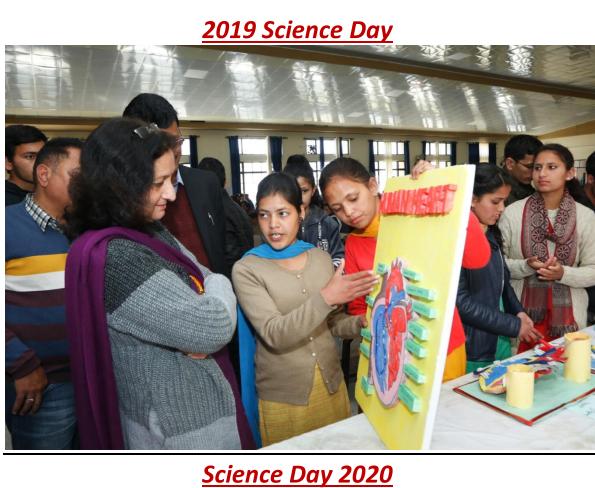

s of Maths, Che<br>Physics, Bot my, 20logy,<br>and computer Science<br>Participated in differe<br>tions the Rongali, 1<br>Making, Models, Pp-<br>Students also give<br>Skit. Neati was also,<br>Principal, G. C. kulle<br>hal was the chief of<br>Prize Wimers. |
| Orga       | y'Bela<br>nizer<br>ISTA                                                                                               | Govr cones                                                                                                                                                                                                                                                                                                                                                                                                        |





#### SCIENCE DAY Re 1 2 62 42 F) 42 41 0 0 . 0 612 0 3 A .... ..... -. 0 . fe 🗉 🐋 ---41 0 0 00 . 0 . 8 ... 🖪 6 6 .... 0 ...



#### पंजाब SAT,26 NOVEMBER 2022 केसरी EDITION: KULLU KESARI, PAGE NO. 2

# पोस्टर मेकिंग में पारूल, पावर प्वाइंट में कनिका प्रथम



कुल्लू : विजेता प्रतिभागी को सम्मानित करते हुए प्राचार्य डा. रोशन लाल। (विलीप)

## कुल्लू महाविद्यालय में मनाया रसायन दिवस

कुल्लू, 25 नवम्बर (दिलीप): राजकीय महाविद्यालय कुल्लू में रसायन दिवस का आयोजन किया गया, जिसमें महाविद्यालय के प्राचार्य डा. रोशन लाल ने बतौर मुख्यातिथि शिरकत की। मुख्यातिथि ने दीप प्रज्वलित कर कार्यक्रम की शुरूआत की। इस अवसर पर रसायन विभाग की ओर से पोस्टर मेकिंग, कोलाज मेकिंग, पावर प्वाइंट प्रस्तुति व नारा लेखन आदि प्रतियोगिताएं आयोजित की गईं। A LINE AND A

「日本日本」と、「「「「「「」」」

पोस्टर मेकिंग प्रतियोगिता में पारुल क