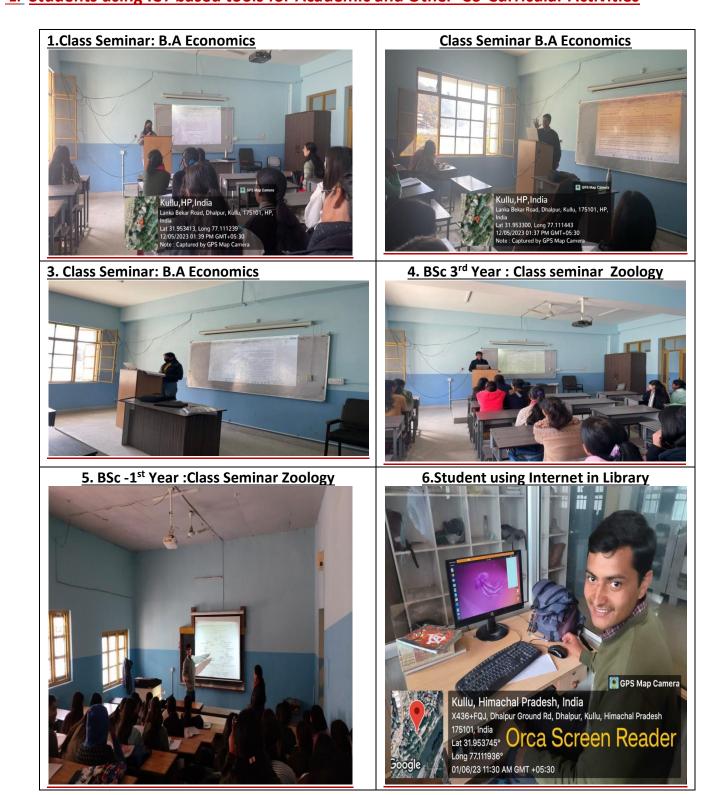

### Supporting Document for 2.3.1(b) Last 5 Years

2.3.1 Student centric methods, such as experiential learning, participative learning and problem solving methodologies are used for enhancing learning experiences and teachers use ICT-enabled tools including online resources for effective teaching and learning process