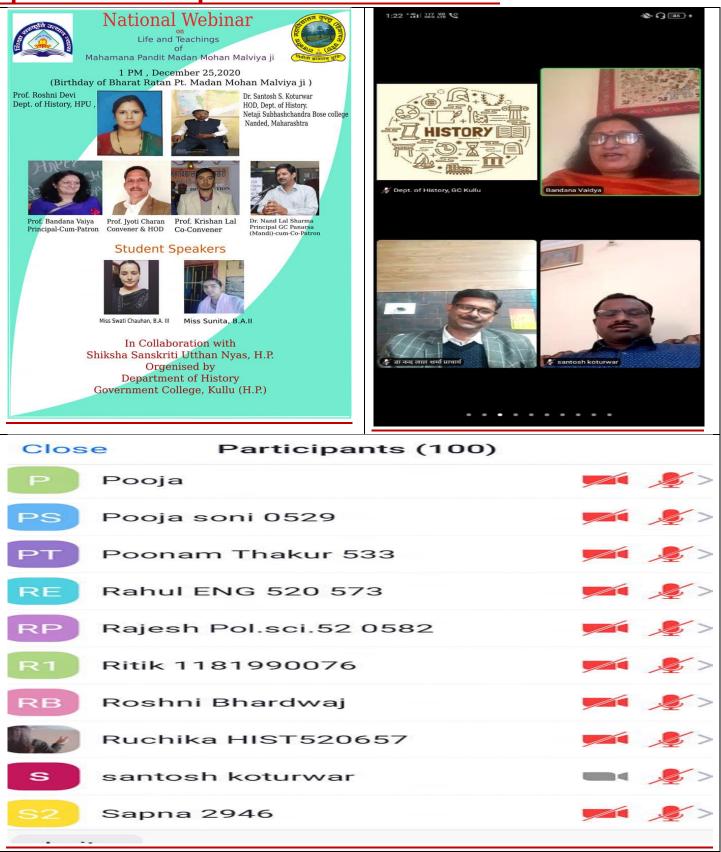

on Phone No. &Fax -01902-222568 E-mail: gckullu-hp@nic.in

## B.Voc Lab2







## ICT Based Smart Science Labs:



### ICT based Smart Class Rooms and Other Labs:















#### IT Lab









**ICT based Class Rooms:** 





### 4.3 Language Lab for enhancing Soft Skills and ICT based Webinars

1.Language Lab:



Dated : 25-02-2021





#### **CERTIFICATE OF PARTICIPATION**

#### This certificate is presented to

#### Miss Aarti of B.Sc. Final Year

for her active participation in 30-hour 'Professional Communication & Soft Skills' Course from 17-12-2020 to 20-02-2021 organized by Dept. of English, Govt. College Kullu.

Mrs. Neeraj Kapoor Convener

Mrs. Bandana Vaidya Principal



# ICT Based Webinar to provide the opportunities for student speakes in their presentaions:20-12-2020





## <u>3.E- Seminar on "Social research, its stages with special reference to da</u> analysis by Department of Sociology on 2<sup>nd</sup> dec 2021



Govt college Kullu-175101 UGC -NAAC accredited Phone No. &Fax -01902-222568 E-mail: gckullu-hp@nic.in

#### "E-Seminar on "Social research, its stages with special reference to data analysis

Department of Sociologypare ...

E- Seminar On " Social Research, Its stages with Special Reference to Date Analys An End Dec, 2021 Department of Socialogy

On 2nd Dec, 2021 Department of Sociology Rus Conducted E-Seminar on the theme "social Research, Its stages with special Reference to Bata Analysis." The Key note spectrum was Dr. Sujit Surroch Associate Professor of Socielages of SCND Gart. Allege Palampus. Dr. Surroch discussed the various stops