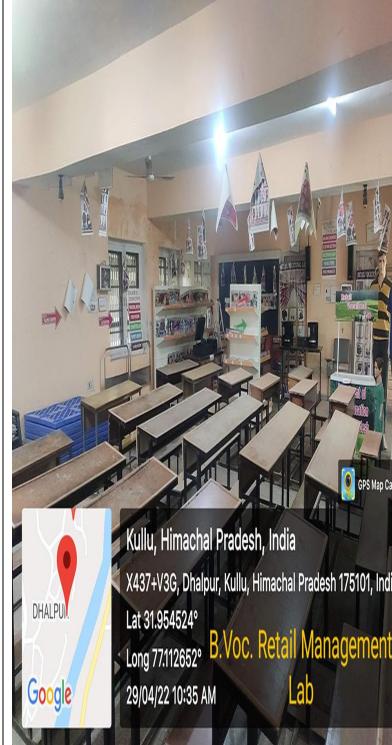

### Supporting Document for 2.3.1(b) Last 5 Years

2.3.1 Student centric methods, such as experiential learning, participative learning and problem solving methodologies are used for enhancing learning experiences and teachers use ICT-enabled tools including online resources for effective teaching and learning process