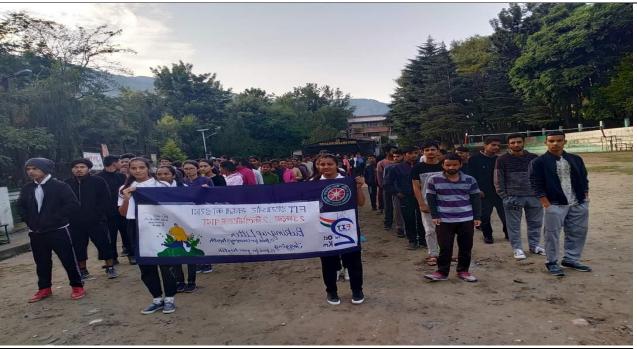

### Supporting Document for 2.3.1(b) Last 5 Years

2.3.1 Student centric methods, such as experiential learning, participative learning and problem solving methodologies are used for enhancing learning experiences and teachers use ICT-enabled tools including online resources for effective teaching and learning process