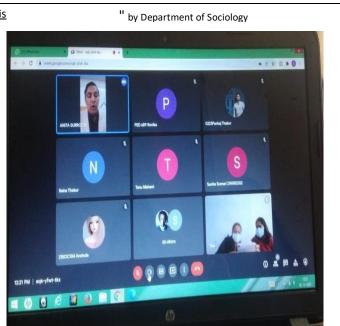

1 Department of Socialogy

On 2nd Dec, 2021 Department of Sociology Rus Conducted E-Seminar on the theme "social Research, Its stages with special Reference to Bata Analysis." The Key note spectrum was Dr. Sujit Surroch Associate Professor of Socielages of SCND Gart. Allege Palampus. Dr. Surroch discussed the various stops of Social Association topic for research and what type of topic shad be colored for research In socialogy And Kitchen from BA bit, 2nd and and year that participated In E-Seminar (Both online as well as offling (through the screen in the classoon)). Since the session was Interactive. Many students also these provides from Dr. Surroch on research. Both the touchers from the department wer present in the K-Seminar.

Phof. Babli Joshi BALIJoshi Prof. Kolshng Sheama. Haswe





| ipeaking: Ruchi Ramesh       |                |                  |                       | ® «                    | Participants (73)     Q. Search | 1=            |
|------------------------------|----------------|------------------|-----------------------|------------------------|---------------------------------|---------------|
|                              |                |                  | (1D)                  | 6 Cab                  | Mohinder Slariya                | C20           |
| Mohinder Stariya (Host, Inc) | D Bp Badola II |                  | 🔲 18010473 Diksha 🧟   | B Ruchi Ramesh         | 1D □ 18010473 Diksha            |               |
| AS                           | (A)            | AL               | AC                    | AS                     | AS 🛛 A