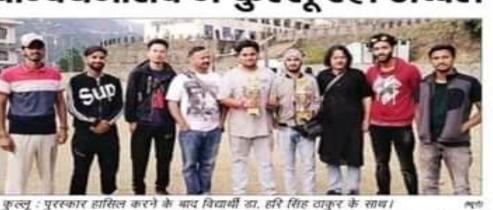

Degree College Chaura Maidan Shimla Date-12 to 15<sup>th</sup> Sept 2018





## Youth festival Group II-at Govt College Seema Rohru Sept 2019

गूप सैकेंड चैम्पियनशिप में कुल्लू रहा अव्वल

#### शिमला के रोहड में हई प्रतियोगिता

कुल्लु, 22 सितम्बर (ब्यूरो): युप सेकेंड भौम्पयनजिप में कुल्लू महाविद्यालय के बच्चों ने बेहतरीन प्रस्तुतियों के दम पर आव्यल स्थान पाया । 2 प्रतियोगिताओं में कुल्लु के विद्यार्थियों ने तीसरा स्थान हासिल किया। कुल्लु भहाविद्यालय से संगीत विभाग के एच.ओ.जी. जा. हरि सिंह टाकर ने बताया कि यह प्रतियोगिता रोगड़ के सीमा कालेज में हुई।

कुल्लू के विद्यार्थियों ने परेक मांग मोलो, क्लामिकल, शास्त्रीय संगीत, फोक सांग, घुप सांग इंदियन, फोक आकेंस्ट्र, वैंस्टर्ने प्रुप और वैंस्टर्न सोलो में हिस्सा लिया। उन्होंने बताया कि कुल्ल्नू ने जास्त्रीय संगीत और पारंपरिक लोक संगीत में तीसरा



स्थान प्रया है। कुल्लू महाविद्यालय अच्यों को आगे बढ़ने के लिए मंच की प्राचार्य चंदना वैध ने विद्यार्थियों को बध्दई दी है।

उन्होंने कहा कि आणामी प्रतियोगिताओं के लिए बच्चे और अधिक मेहन्द्र करें, ऐसी प्रतियोगिताएं मुहेपा करवाती हैं और बच्चों को इनमें बढ़-चड़कर भागलेना चाहिए। ता. हरि सिंह ने कहा कि ऐसी प्रतियोगिताओं के लिए हिमाचल को जोन में विभाजित किया जाना

भाहिए। इससे दूरदराज के जन्मों को भी सहलियत मिलेगी और आयोजन में कम खर्च के साथ-साथ आसानी भी रहेगी। रोहद में कालेव के कियाची निरित्रल और आंजनेय ने पुरस्कार प्राप्त किए।

Mon. 23 September 2019 https://epaper.punjabkesar1.in/c/43970645 Gana hand





## **3.Problem solving**

<u>3.1 Interactive Methodology and ICT based tools to engage students in different Academic</u> and Co –curricular activities to improve their different skills