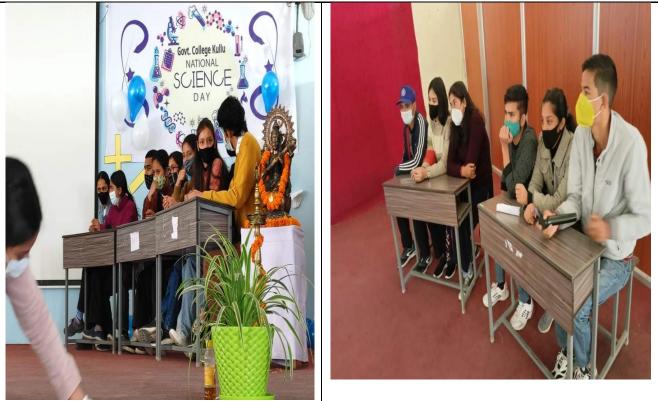

### Supporting Document for 2.3.1(b) Last 5 Years

2.3.1 Student centric methods, such as experiential learning, participative learning and problem solving methodologies are used for enhancing learning experiences and teachers use ICT-enabled tools including online resources for effective teaching and learning process