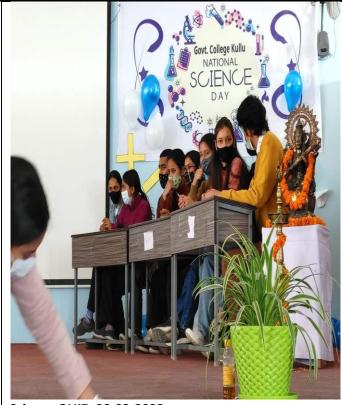

हैं और बच्चों को इनमें बढ्- चढ़कर भागलेना चाहिए। ता. हरि सिंह ने कहा कि ऐसी प्रतियोगिताओं के लिए हिमाचल को जोन में विभाजित किया जाना

चाहिए। इससे दूरदराज के जच्चों को भी सहतियत मिलेगी और आयोजन में कम खर्च के माथ-साथ आसानी भी रहेगी। रोहड् में कालेव के किंदाची निरित्रल और ज्यांजनेय ने पुरस्कार प्राप्त किए ।





## **3.Problem solving**

3.1 Interactive Methodology and ICT based tools to engage students in different Academic and Co -curricular activitie



## <u>improve their different skills:</u> <u>1.</u> <u>Students using ICT based tools for Academic and Other</u> Co-Curricular Activities



2. Students Participation in other Activities and Class Assignments/Projects:













11.Science Quiz "Science Function" -2022

12. .QUIZ by Plitical Science (On Costitution Day -26-11-2022)





Science QUIZ- 28-02-2022







## 3.2 Job Fairs, Lectures and Talks organized By Career Counselling <u>& Guidance Cell GC Kullu</u>





#### 2. Career Counselling & Guidance Cell of GC Kullu organised a seminar on (27-12-2022)





#### 3. Guest Lecture organised by Career Counselling Cell GC Kullu on 19-12-2021

Govt. College Kullu (H.P.) **College** Activity महाविद्यालय की गतिविधि Sr Particular No. Remarks 19 - 12 - 2021Name of Activity Casees and Guidance Name of Unit/Agency/Department Department of physics Organizing the Activity गविविधि आयोजित करने वाली Govt. College Kuller H.P. इकाई / संस्था / विभाग का नाम Name of Collaborating Agency (If 95 03 Brief Report tilter stater A session regarding Caseer and Juiclance was organized through online mode an dated 19-12-2021 to facilitate t