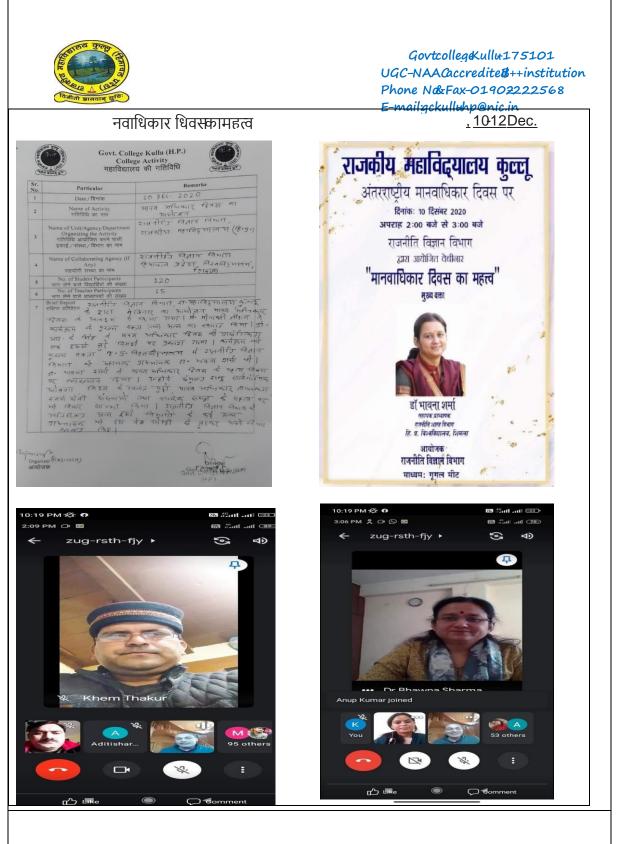

### Supporting Document for 2.3.1(b) Last 5 Years

2.3.1 Student centric methods, such as experiential learning, participative learning and problem solving methodologies are used for enhancing learning experiences and teachers use ICT-enabled tools including online resources for effective teaching and learning process