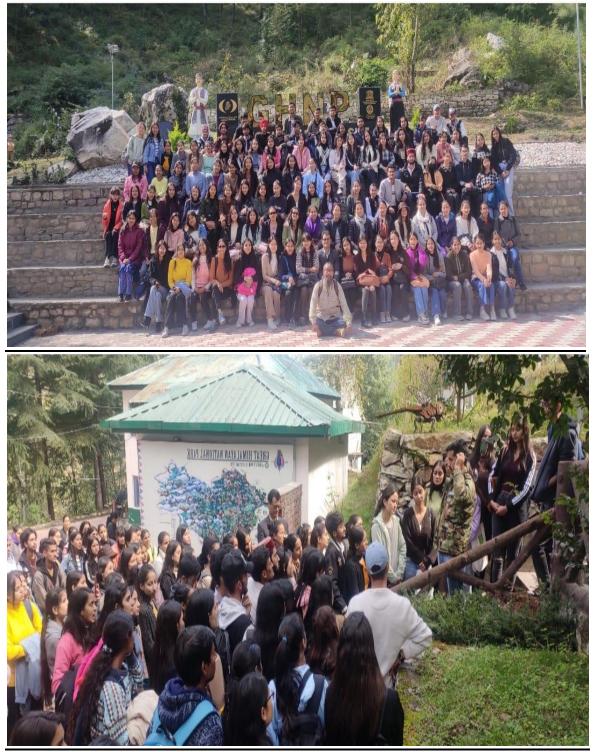

# 1. Experiential learning

**1.1 Educational field trips/Tours** Department of Botany and Zoology to GHNP at Sai Ropa on 21<sup>st</sup> Oct 2022

Jo The Pecineipal, Allowed Gort College, Lulla. (1111) Dated: 18.10.202. Sud: Regarding Pornission for Field (Crausting Imp 18/16/2 Lesperfalin, It is hundly stated that we (Dept! of Botany ? Istopp) no willing to organise a field cum excursion trip to Sai Ropa, Baujar for students on 21. 10. 2022, So jourself is a queste triding to allow us for the same and allego. Thenting you in aufripation, Scheenely, 1. Dr. Rommath (18/10/22 fload, Deptt. of Botany 2. Mr. Mondlea ( offus ) Head, Dept of Jul ogy

To

The Director

G.H.N.P Shamshi,

Kullu.

Subject: Regarding permission for field excursion by our College students.

Respected Sir,

The students of B.Sc (Life Science) are visiting nature park of Great Himalayan National Park Sai Ropa for field excursion on 21/10/2022. So kindly grant necessary permission to visit and exempt entry fee if possible.