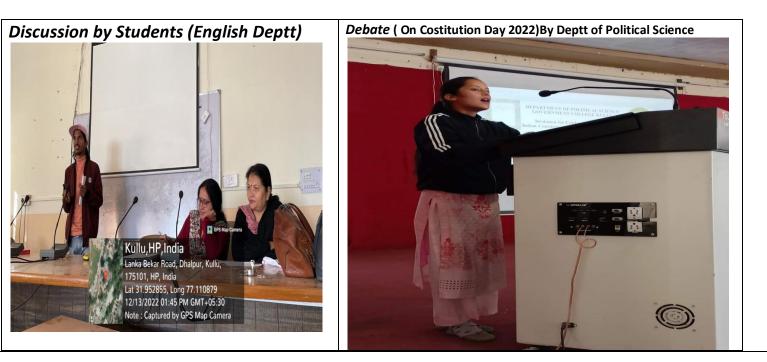

ा



स्थान प्रया है। कुल्लू महाविद्यालय अच्यों को आगे बढ़ने के लिए मंच की प्राचार्य चंदना वैध ने विद्यार्थियों को बध्दई दी है।

उन्होंने कहा कि आणामी प्रतियोगिताओं के लिए बच्चे और अधिक मेहन्द्र करें, ऐसी प्रतियोगिताएं मुहेपा करवाती हैं और बच्चों को इनमें बढ़-चड़कर भागलेना चाहिए। ता. हरि सिंह ने कहा कि ऐसी प्रतियोगिताओं के लिए हिमाचल को जोन में विभाजित किया जाना

भाहिए। इससे दूरदराज के जन्मों को भी सहलियत मिलेगी और आयोजन में कम खर्च के साथ-साथ आसानी भी रहेगी। रोहद में कालेव के कियाची निरित्रल और आंजनेय ने पुरस्कार प्राप्त किए।

Mon. 23 September 2019 https://epaper.punjabkesar1.in/c/43970645 Gana hand





## **3.Problem solving**

<u>3.1 Interactive Methodology and ICT based tools to engage students in different Academic</u> and Co –curricular activities to improve their different skills









Science QUiZ

QUIZ Plitical Science (On Costitution Day 2022)





3.2 Lectures and Talks By Career Counselling Cell GC Kullu



Govt. College Kullu (H.P.) College Activity महाविद्यालय की गतिविधि (E ( THE ) Particular Remarks 24-11-2021 Date / विनाक Interactive / Guidance Session on UPSC exams / other competitive Casees Counceling and Guidance Name of Activity गतिविधि का नाम 2 Name of Unit/Agency/Department Organizing the Activity गलिविधि आयोजित करने वाली इकाई/ संस्था/ विभाग का नाम cell, G.C. Kullu. Name of Collaborating Agency (If Any) सहयोगी संख्या का नाम 4 Realisti except an entre No. of Student Participants 400 No. of Teacher Participants 400 No. of Teacher Participants 25 Casels Counceling and guidance call of G. C. Kullen organized an interactive seecon on 24-11-2021. Mose tr