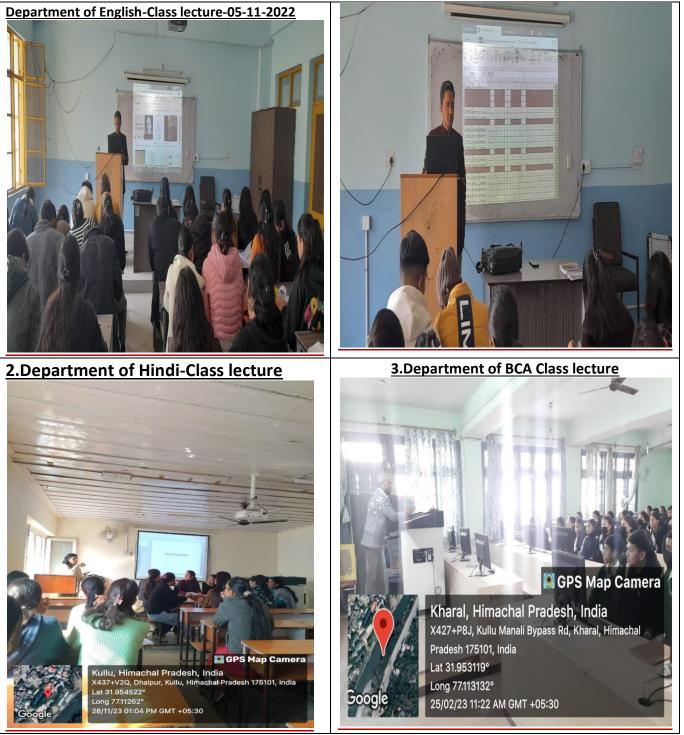

### Supporting Document for 2.3.1(b) Last 5 Years

2.3.1 Student centric methods, such as experiential learning, participative learning and problem solving methodologies are used for enhancing learning experiences and teachers use ICT-enabled tools including online resources for effective teaching and learning process