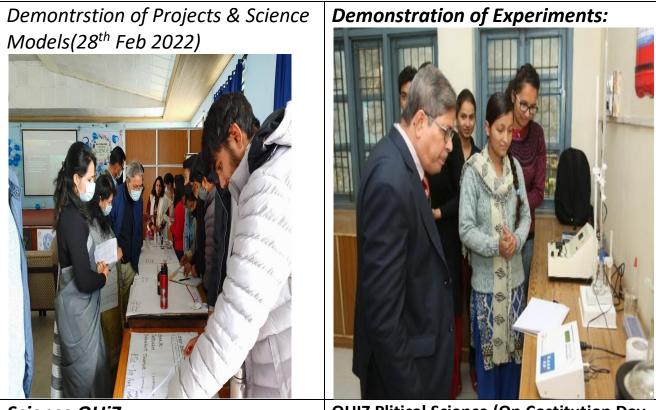

### Supporting Document for 2.3.1(b) Last 5 Years

2.3.1 Student centric methods, such as experiential learning, participative learning and problem solving methodologies are used for enhancing learning experiences and teachers use ICT-enabled tools including online resources for effective teaching and learning process