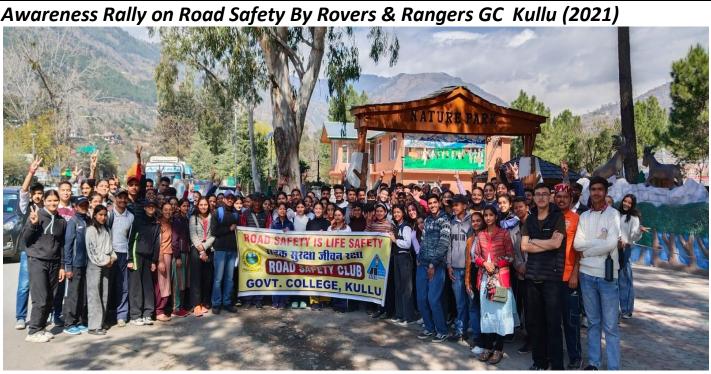

cc cadets conducted a swachh Bharat abhiyan and a Hogging Run. NCC cadets cleaned area around college gate Shalpur sports ground, Kala Kendra and deposited plastic waste to MC. Agay Vishchal mizer / Sharma Kumar. GovG Got Collagia (MuR) आयोजक

<u>Awareness Rally on Swachhta Abhiyanby NSS Unit GC Kullu</u> (2<sup>nd</sup> Octb2019)







Moping Kullu (Cleanliness Drive by Rovers & Rangers With Team SAMARTH)-2-10-2019









# Awareness Rally on Conservation of Environment by NCC Wing GC Kullu (24-03-2022)





Street Play on Conservation of Environment by GC Kullu-- 2018



Rovers & Rangers Gc Kullu Taking oath on no single Use of Plastics (2019)





## 2.5 Students participate in other Extension and Outreach activities



Rovers & Rangers GC Kullu -22-02-2020 (Helping in Slums)









FIT India Rally by NSS Unit GC Kullu by :2<sup>nd</sup> October 2021





# <u>Blood Donation Camps:2022 :</u>By Rovers& Rangers ,NSS and NCC Units of GC Kullu donating blood at RH Kullu





#### 2.4 Participation of Students in Inter College, Inter University Sports Events and Youth Fest

#### Inter University –College Sports Events







# मुक्केबाजी में कुल्लू की एकता विजेता

अंतर महाविद्यालय स्पर्धा में सुंदरनगर दूसरे व आरकेएमवी तीसरे स्थान पर रह

संवाद सहयोगी, जोगेंद्रनगर ः अंतर महाविद्यालय मुक्केबाजी चैंपियनशिप (महिला वर्ग) में रिकांगपियो कालेज 24 अंक लेकर विजेता रहा है। सुंदरनगर कालेज 22 अंक के साथ दूसरे तथा आरकेएमवी शिमला 17 अंक के साथ तीसरे स्थान पर रहा है।

81 किलोग्राम भार वर्ग में कुल्लू की ऋतिका ने पहला स्थान हाँसिल किया है। करसोग की इशिता ने दूसरा, रामपुर की आकांक्षा व मं