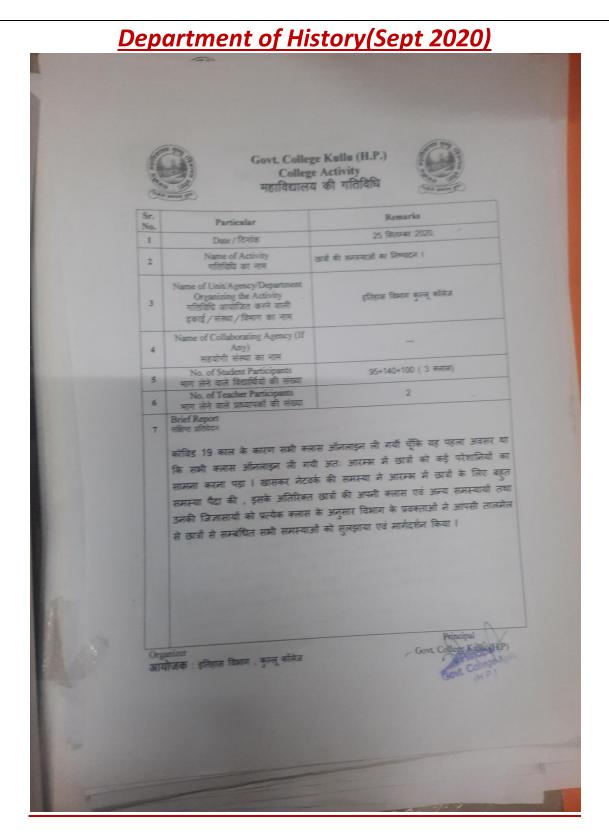

# 1. Experiential learning

**1.1 Educational field trips/Tours** Department of Botany and Zoology to GHNP at Sai Ropa on 21<sup>st</sup> Oct 2022

Jo The Pecineipal, Allowed Gort College, Lulla. (1111) Dated: 18.10.202. Sud: Regarding Pornission for Field (Crausting Imp 18/16/2 Lesperfalin, It is hundly stated that we (Dept! of Botany ? Istopp) no willing to organise a field cum excursion trip to Sai Ropa, Baujar for students on 21. 10. 2022, So jourself is a queste triding to allow us for the same and allego. Thenting you in aufripation, Scheenely, 1. Dr. Rommath (18/10/22 fload, Deptt. of Botany 2. Mr. Mondlea ( offus ) Head, Dept of Jul ogy

To

The Director

G.H.N.P Shamshi,

Kullu.

Subject: Regarding permission for field excursion by our College students.

Respected Sir,

The students of B.Sc (Life Science) are visiting nature park of Great Himalayan National Park Sai Ropa for field excursion on 21/10/2022. So kindly grant necessary permission to visit and exempt entry fee if possible.

Thanking You.

Govt e Kullu