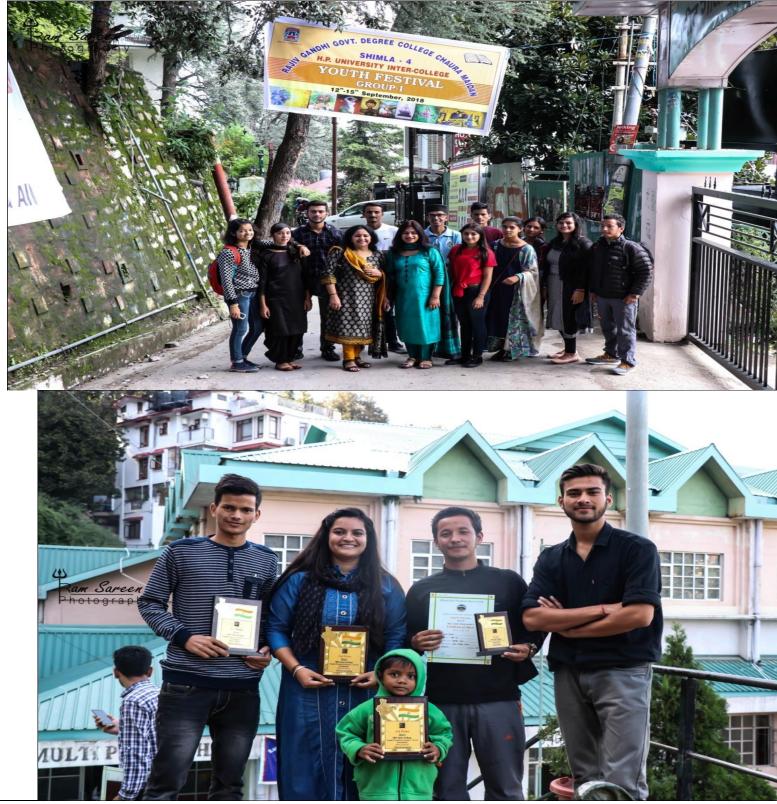

मंडी की दीपिका जम्वाल ने करन को प्रिय को, सुदरनगर की भ ने नगरोटा बगवा की काजल हराया। 48 किलोग्राम भार वर्ग करसोग की सिमरन ने मंडी काल की पायल को, सुदरनगर की नेह रामपुर की शबनम को हराया। किलोगम भार वर्ग में रिकांगणि कि सुजाता ने पालमपुर की रेखा हरायाँ। रामपुर की अनिता ने दिव ताकर व आरकेण्मवी की सनिधि करसोग की भावना को हरायाँ। ऽ्किलोगाम भार वर्ग में राम

की रीतिका नेगी ने जोगेंद्रनगर प्रिया को हराया। 54 किलो भार वर्ग में आरकेएमवी शिम की अंजना ठाकुर ने पालमपुर रचना को, शिमला की आंचल रामपुर की निशा नेगी तथा कु को श्रुति ने जोगेंद्रनगर की कृति को व सुंदरनगर की श्रेया ने शिम को दीपिका को हराया। जोगेंद्रन कालेज की प्राचार्य सुनीता सिंह



## Inter University College Youth Festivals

Youth Festival Group I-At Rajeev Gandhi Degree College Chaura Maidan Shimla Date-12 to 15<sup>th</sup> Sept 2018





## Youth festival Group II-at Govt College Seema Rohru Sept 2019

गूप सैकेंड चैम्पियनशिप में कुल्लू रहा अव्वल

#### शिमला के रोहड में हई प्रतियोगिता

कुल्लु, 22 सितम्बर (ब्यूरो): युप सेकेंड भौम्पयनजिप में कुल्लू महाविद्यालय के बच्चों ने बेहतरीन प्रस्तुतियों के दम पर आव्यल स्थान पाया । 2 प्रतियोगिताओं में कुल्लु के विद्यार्थियों ने तीसरा स्थान हासिल किया। कुल्लु भहाविद्यालय से संगीत विभाग के एच.ओ.जी. जा. हरि सिंह टाकर ने बताया कि यह प्रतियोगिता रोगड़ के सीमा कालेज में हुई।

कुल्लू के विद्यार्थियों ने परेक मांग मोलो, क्लामिकल, शास्त्रीय संगीत, फोक सांग, घुप सांग इंदियन, फोक आकेंस्ट्र, वैंस्टर्ने प्रुप और वैंस्टर्न सोलो में हिस्सा लिया। उन्होंने बताया कि कुल्ल्नू ने जास्त्रीय संगीत और पारंपरिक लोक संगीत में तीसरा



स्थान प्रया है। कुल्लू महाविद्यालय अच्यों को आगे बढ़ने के लिए मंच की प्रा