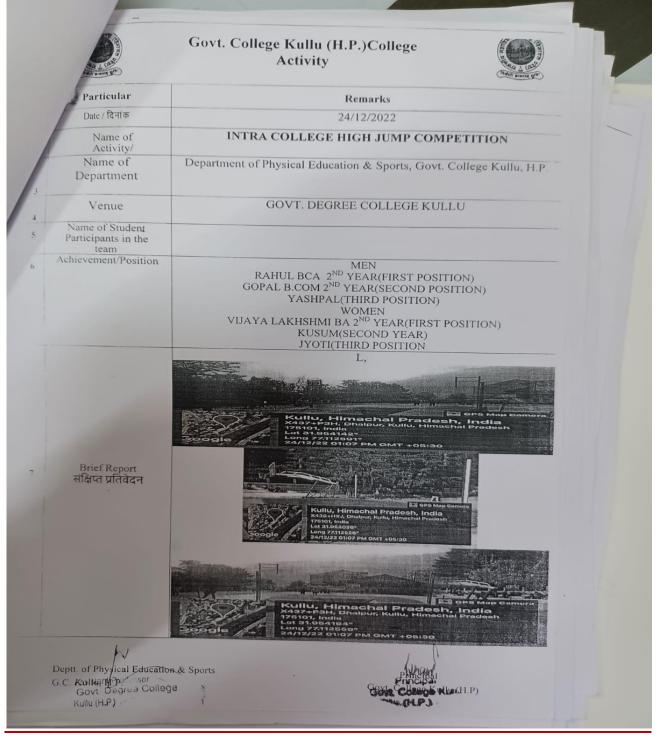

### Supporting Document for 2.3.1(b) Last 5 Years

2.3.1 Student centric methods, such as experiential learning, participative learning and problem solving methodologies are used for enhancing learning experiences and teachers use ICT-enabled tools including online resources for effective teaching and learning process