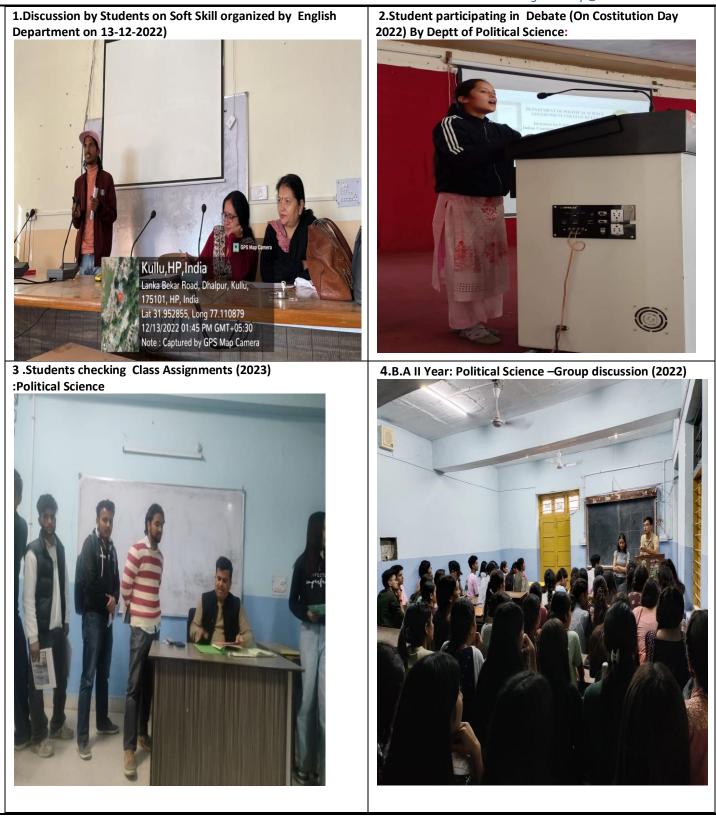

### Supporting Document for 2.3.1(b) Last 5 Years

2.3.1 Student centric methods, such as experiential learning, participative learning and problem solving methodologies are used for enhancing learning experiences and teachers use ICT-enabled tools including online resources for effective teaching and learning process