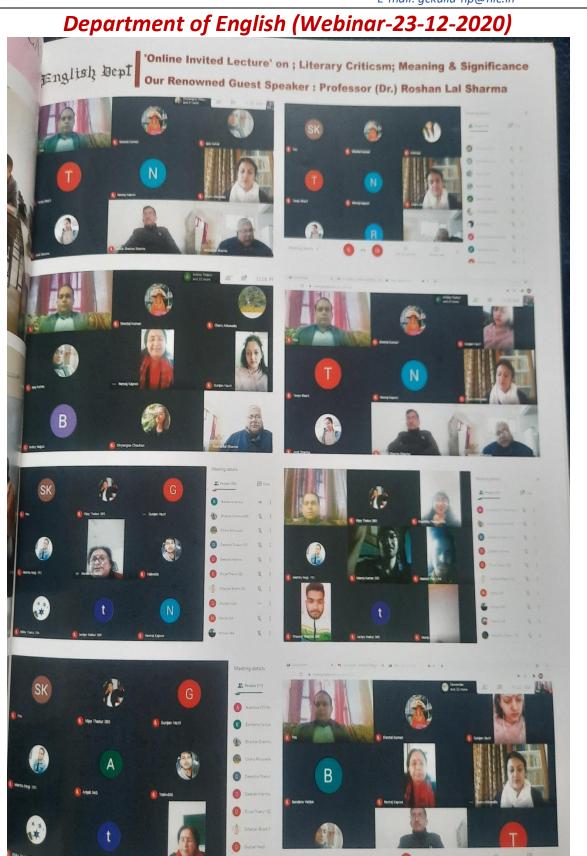

wo centuries ago.<br>"Life's Lingering Light - 19th century photographs of the<br>he students to connect with their recent past. The insights<br>students, were vital from research point of view. A total of<br>fited form the session. However, the online content of the<br>idents who could not attend live online lecture. The session<br>we session between the speaker and the participants. |



"Seminar cum special lecture on research methodology" by department of sociology



SEMINAR CUM- SPECIAL LECTURE ON RESEARCH METHODOLOGY : On 26th Feb, 2022 department of sociolog has conducted Seminar on Research Methode with special reference to primary data collection ( Key Note Speaker was Bif. Kuldeep singh Assil Bet. department of Commerce. Reg. Bubli Teshi Bubliyeshi Reg. Kreihre Shaema Atra









|   | Sr.<br>No. | Particular                                                                                                                                                                                                                                                                      | Remarks