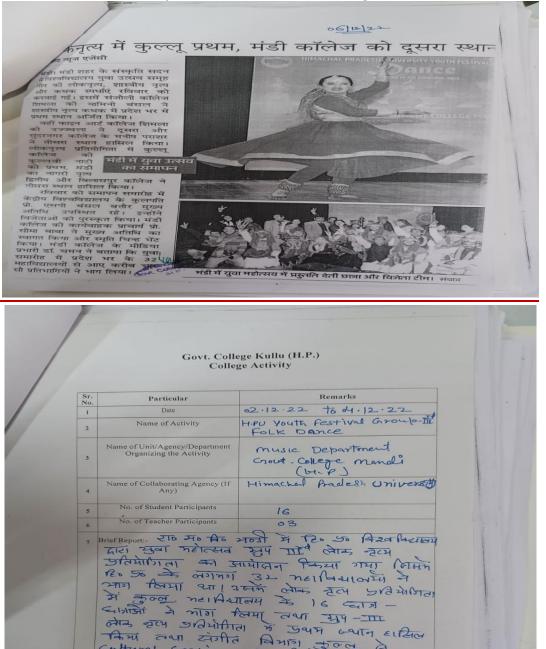

|
| 6          | Achievement/Position                           | Participation                                                                                                                                           |
| 7          | Brief Report<br>संक्षिप्त प्रतिवेदन            | <page-header><text><section-header><text><text><text><text><text><text></text></text></text></text></text></text></section-header></text></page-header> |

Deptt. of Physical Education & Sports G.C. Kullu, H.P.

Principal Govt. College Kullu (H.P)



#### 2.Inter University College Youth Festivals

1.HPU Youth Festival Group-III- held at GC Mandi-GC Kullu got 3<sup>rd</sup> Position (06-12-2022)



And and Anial tang and III -III and sour shallfing & San cart ell that an zista Anial Sour cart ell cattural conviner Or. Pools sharm Assistant professor Or tank sharps shistor professor or tank sharps shistor hoferson or tank sings

Conser Conses Rusing

Principal Govt. College Kullu (H.P)



#### 2...HPU Youth Festival Group-II – Music 2022

ग्रूप सैकेंड चैम्पियनशिप में कुल्लू रहा अव्वल

#### शिमला के रोहड़ में हई प्रतियोगिती

कुल्लू, 22 सितम्बर (अपूरो): युप सेकेंड पीम्पयनजिप में कुल्लू महाविद्यालय के बच्चों ने बेहतरीन प्रस्तुतियों के दम पर अव्यल स्थान पाया । 2 प्रतियोगिताओं में कुल्लू के विद्यार्थियों ने तीसरा स्थान हासिल किया। कुल्लु महाविद्यालय से संगीत विभाग के एच.ओ.जी. जा. हरि सिंह ठाकर ने बताया कि यह प्रतियोगिता रोहड़ के सीमा कालेज में हुई।

कुल्लू के विद्यार्थियों ने परेक सांग स