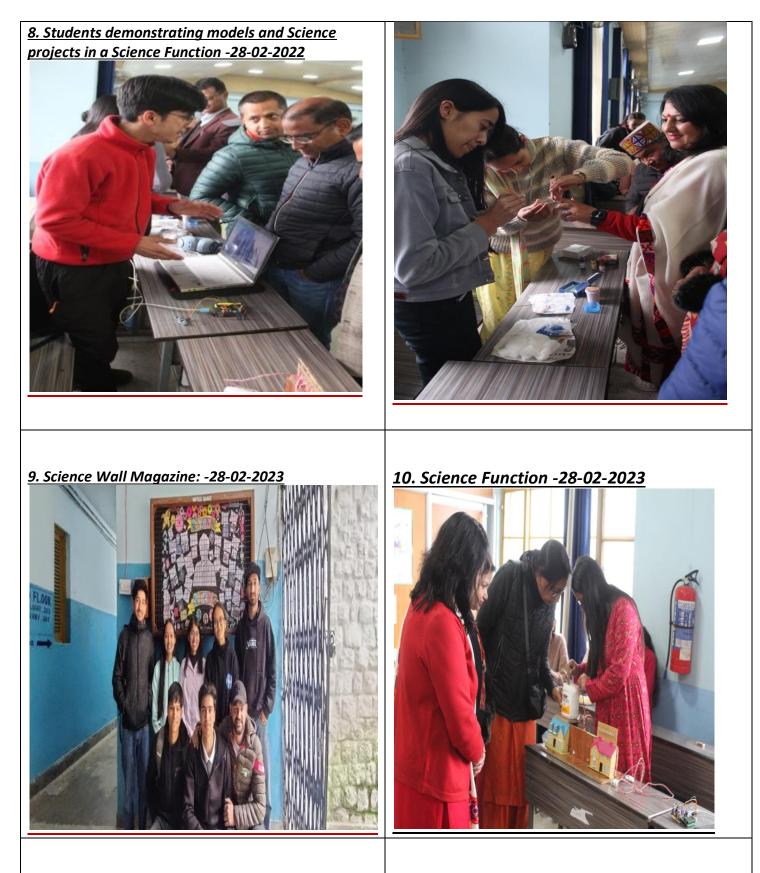

### Supporting Document for 2.3.1(b) Last 5 Years

2.3.1 Student centric methods, such as experiential learning, participative learning and problem solving methodologies are used for enhancing learning experiences and teachers use ICT-enabled tools including online resources for effective teaching and learning process