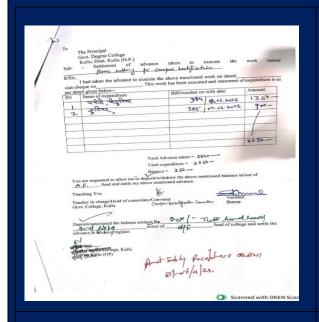

| The submersible pump should be    |                                                  |          |                                         |             |  |  |

Ex-Engineer

AE

accuracy of Established discharge and drawdown.

STA (H.g)

75% discharge of 5.53 Lps can be used as a safe drawl. The Pumping test can measure the

JE

Contractor

#### LOG Sheet of MINI TUBE WELL

#### LITHO-LOG

Not to Scale

Latt, Grand to Roles.

20 - - - Dut, Ground Goods, 40 - - Dut, Ground to Gold

Cand & Palder Entt, Cravel & Boulder.

Slotted placed (Filter): I) 82-92 feet

II) 172-182 feet. III) 192-202 feet.

200 3 Boulds + Sant.

Depth of borewell: 221 feet.

Gopal Sharma, STA/Hydrogeologist,GWO, JSV Circle, Kullu.

## Green Campus Intitiative Bills

#### Bills of Plants, pots, flower seedlings etc



|      |         | B                                                                         | C           | 98161-74322<br>98161-21821 |  |
|------|---------|---------------------------------------------------------------------------|-------------|----------------------------|--|
|      |         | RON                                                                       | AA<br>ERY   |                            |  |
|      |         | AMSHI, Distt. K                                                           | ullu (H     | I. P.)                     |  |
|      | /3      | 84 Date                                                                   | 23          | 23                         |  |
| f    | obile I | No.