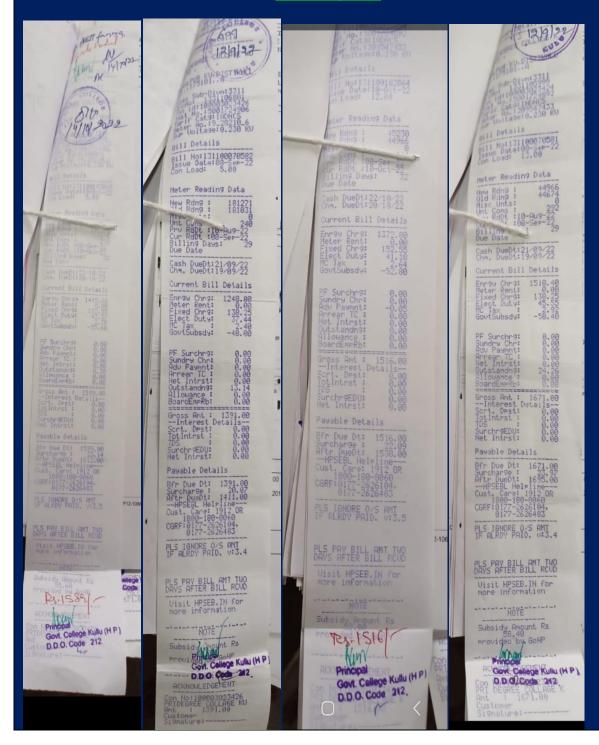

### Energy Export and Import through solar plant, Bill details by HPSEB Kullu for session 2022-23

#### Energy Export and Import through Solor Plants in R/o ESD-I, HPSEBI, (GDC Kullu), Kullu for Session 2022-2023

| 1      | N. T.                                                                           |        | 133    |        | 94     |        | Expor  | Units  |        |        |        | 7      | -      |       |        | THE S  |        |        |        | Impor  | t Units |        |        |        |        |        |       |
|--------|---------------------------------------------------------------------------------|--------|--------|--------|--------|--------|--------|--------|--------|--------|--------|--------|--------|-------|--------|--------|--------|--------|--------|--------|---------|--------|--------|--------|--------|--------|-------|
| S. No. | Name of consumer                                                                | Apr-22 | May-22 | Jun-22 | Jul-22 | Aug-22 | Sep-22 | Oct-22 | Nov-22 | Dec-22 | Jan-23 | Feb-23 | Mar-23 | Total | Арг-22 | May-22 | Jun-22 | Jul-22 | Aug-22 | Sep-22 | Oct-22  | Nov-22 | Dec-22 | Jan-23 | Feb-23 | Mar-23 | Total |
| 1      | The Principal, Govt. College<br>Kullu HP: (Library)<br>(ID:-100003023420)       | 512    | 447    | 442    | 326    | 372    | 376    | 446    | 269    | 182    | 320    | 268    | 364    | 4324  | 32     | 51     | 16     | 37     | 40     | 50     | 52      | 144    | 259    | 40     | 154    | 157    | 1032  |
| 2      | The Principal, Govt. College<br>Kullu HP. (Boys Hostel)<br>(ID:-100003023419)   | 1305   | 1215   | 455    | 236    | 1234   | 1389   | 1571   | 2014   | 2721   | 1161   | 2007   | 2513   | 17851 | 0      | 276    | 406    | 446    | 370    | 218    | 166     | 23     | 38     | 174    | 107    | 166    | 2390  |
| 1      | The Principal, Govt. College<br>Kullu HP. (Science Block)<br>(ID:-100003023422) | 513    | 554    | 453    | 1168   | 1572   | 821    | 586    | 1170   | 0      | 1872   | 1364   | 1229   | 11302 | 0      | 0      | 0      | 0      | 0      | 0      | 0       | 0      | 0      | 0      | 0      | 0      | 0     |
| 4      | The Principal, Govt. College<br>Kullu HP. (Arts Block)<br>(ID:-100008002337)    | 2680   | 2705   | 2355   | 1945   | 1765   | 1545   | 1825   | 935    | 735    | 1515   | 1310   | 1945   | 21260 | 850    | 825    | 640    | 885    | 1265   | 1160   | 1155    | 3700   | 3470   | 1225   | 1110   | 1135   | 17420 |

Page | 8

Total Electrical Energy Consumption in GDC Campus in FY 2022-23 is **128387 KWh/Units**(as per electricity bills provided by GDC Administration).

These electricity bills are showing significant reduction in paid amount where we have Roof top Solar Energy generation panels.