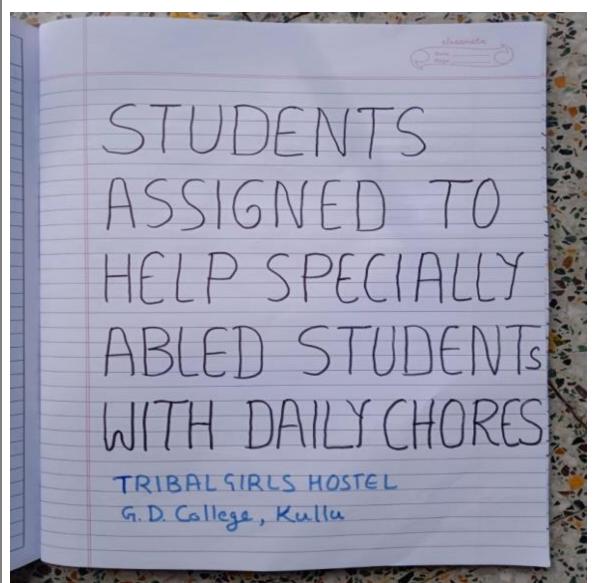

## Disabled Friendly Environment

#### Notice for Volunteers to help Divyang students

#### Notice for Girls Hostel/ Boys Hostel G.C.Kullu

Deputation of Girls / Boys to Assist Especially Abled Girls / Boys

DATE: 06 10 2022

We are seeking volunteers from the girls / boys hostel to assist especially abled girls/ boys with daily errands, personal hygiene, and transportation to classes and other facilities.

Please submit your name and contact information to the hostel warden's office by Date :- 08/11/2022

Thank you for your cooperation

PRINCIPAL CON COLOR MAND CALKUTU