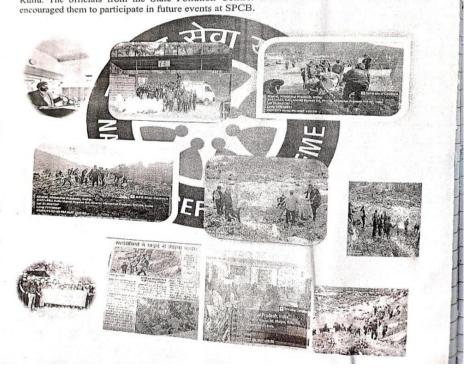

#### **NSS CLEANLINESS**

#### Thursday, 3rd Feb 2023

In the morning session resource person Manjit Singh, the founder of Karseva Santha Kullu, explained the importance of social services to the volunteers. He said that under the National Service Scheme, the volunteers are helping the needy and playing their role in social work. The afternoon session of this day was cleaning the river on the way to Jhuggi Jhopri, Sarvari Khud, Kullu. The motive of this campaign was to inform our volunteers and people of Kullu about the importance of our rivers in Kullu. The NSS team along with the help of the State Pollution Control Board organised a river cleaning campaign on 3rd Feb 2023 and the State Pollution Control Board team explained their ideals, success and plans. Cleaning of the river sides was a hefty process as the place was very dirty, while picking up the waste itself segregation was done into 3 types namely: glass products, plastic and biodegradable waste. 1000 kg of collected waste was given for proper disposal at MRF site of Municipal Council, Kullu. The officials from the State Pollution Control Board thanked the volunteers and encouraged them to participate in future events at SPCB.