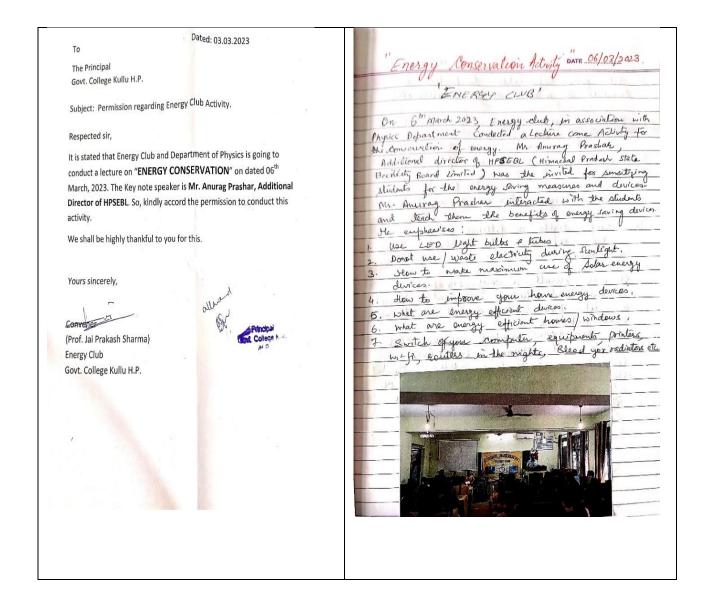

ENVIRONMENTAL CONSCIOUSNESS AND SUSTAINABILITY

Activity conducted on energy conservation by Energy club on 6<sup>th</sup> March2023 Energy Audit Bill paid to Audit Agency.

#### **Certificate for Energy Audit**

7.1.6.

#### **Energy Audit Certificate**

This is to certify that Govt, College Kullu has conducted Energy Audit in November –December 2022 for the year 2021-2022 for knowing the present Energy consumption, identification of Energy conservation and saving opportunities for implementation to mitigate greenhouse gas emission for environmental protection and to assess the benefits of Renewable energy resources installed in college campus.