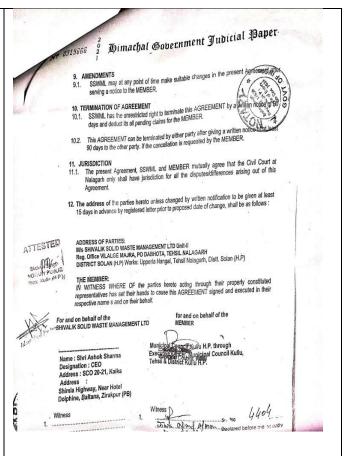

E-waste Agreement of Municipal Council Kullu with Shivalik Solid Waste Management Limited Nalagarh,(Authorised centre of Solid Waste Management By Himachal Pradesh Government). GC Kullu is depositing Ewaste to MC Kullu.