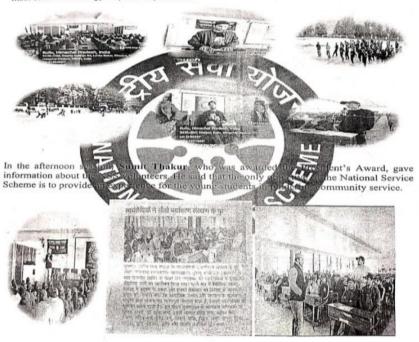

Day-3 Tuesday, 31st Jan 2023

In the third day of the camp Room Singh started with Exercise and Yoga and games. In the morning session, resource person Junior Environmental Engineer Om Prakash gave a lecture on "Air Pollution, Water Pollution and Solid Waste Management". He informed the volunteers about the prevention of pollution. He said that that there is a lot of contribution of NSS volunteers in every field of the society. He gave information to the volunteers and said that every person of the society needs to be aware and reducing the sources of pollution is the most effective strategy to prevent pollution.

Thursday, 3rd Feb 2023
In the morning session resource person Manjit Singh, the founder of Karseva Santha Kullu, In the morning session resource person Manjit Singh, the founder of Karseva Santha Kullu, In the morning session resource person Manjit Singh, the founder of Karseva Santha Kullu, explained the importance of social services to the volunteers. He said that under the National work. Service Scheme, the volunteers are helping the needy and playing their role in social work. Service Scheme, the volunteers are helping the needy and playing their role in social work. Service Scheme, the volunteers are helping the needy and playing their role in social work. Service Scheme, the volunteers are helping the needy and playing their not people of Kullu Khud, Kullu. The motive of this day was cleaning the river of the importance of our rivers in Kullu. The NSS team along with the help of the State about the importance of our rivers in Kullu. The NSS team along with the help of the State Pollution Control Board plans. Cleaning of the river Pollution Control Board team explained their ideals, success and plans. Cleaning of the river Pollution Control Board their ideals, success and plans. Cleaning of the river Pollution Control Board thanked the waste itself sides was a helty process as the place was very dirty, while picking up the waste itself sides was a helty process as the place was very dirty, while picking up the waste itself sides was a helty process as the place was very dirty, while picking up the waste itself sides was a helty process as the place was very dirty, while picking up the waste itself sides was a helty process as the place was very dirty, while picking up the waste itself sides was a helty process as the place was very dirty, while picking up the waste itself sides was a helty process as the place was very dirty, while picking up the waste itself sides was a helty process as the place was very dirty.

#### Thursday, 3rd Feb 2023

In the morning session resource person Manjit Singh, the founder of Karseva Santha Kullu, explained the importance of social services to the volunteers. He said that under the National Service Scheme, the volunteers are helping the needy and playing their role in social work. The afternoon session of this day was cleaning the river on the way to Jhuggi Jhopri, Sarvari Khud, Kullu. The motive of this campaign was to inform our volunteers and people of Kullu about the importance of our rivers in Kullu. The NSS team along with the help of the State Pollution Control Board organised a river cleaning campaign on 3rd Feb 2023 and the State Pollution Control Board team explained their ideals, success and plans. Cleaning of the river sides was a hefty process as the place was very dirty, while picking up the waste itself segregation was done into 3 types namely: glass products, plastic and biodegradable waste. 1000 kg of collected waste was given for proper disposal at MRF site of Municipal Council, Kullu. The officials from the State Pollution Control Board thanked the volunteers and encouraged them to participate in future events at SPCB.