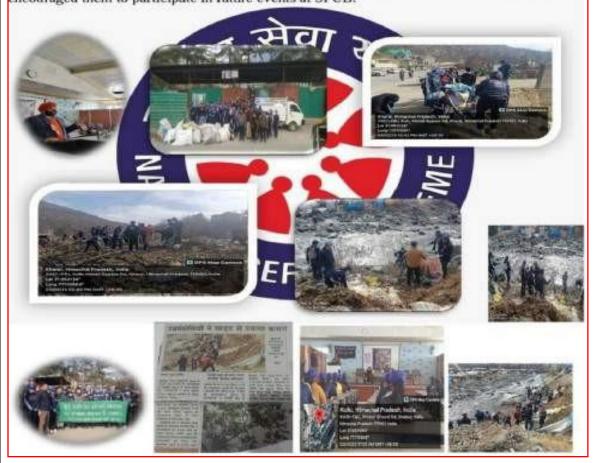

#### Thursday, 3rd Feb 2023

In the morning session resource person Manjit Singh, the founder of Karseva Santha Kullu, explained the importance of social services to the volunteers. He said that under the National Service Scheme, the volunteers are helping the needy and playing their role in social work. The afternoon session of this day was cleaning the river on the way to Jhuggi Jhopri, Sarvari Khud, Kullu. The motive of this campaign was to inform our volunteers and people of Kullu about the importance of our rivers in Kullu. The NSS team along with the help of the State Pollution Control Board organised a river cleaning campaign on 3rd Feb 2023 and the State Pollution Control Board team explained their ideals, success and plans. Cleaning of the river sides was a hefty process as the place was very dirty, while picking up the waste itself segregation was done into 3 types namely: glass products, plastic and biodegradable waste. 1000 kg of collected waste was given for proper disposal at MRF site of Municipal Council, Kullu. The officials from the State Pollution Control Board thanked the volunteers and encouraged them to participate in future events at SPCB.