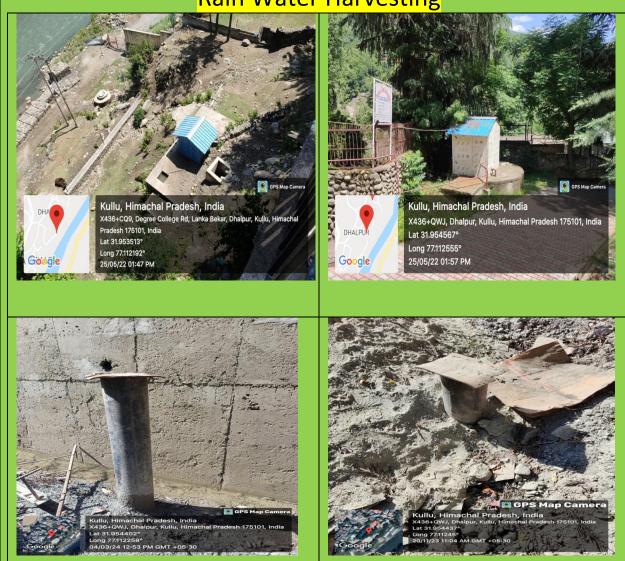

#### Rain Water Harvesting

Bore Well

Geo tagged photographs of Landscaping

Geo-Tagged photographs of

Disabled Friendly Environment