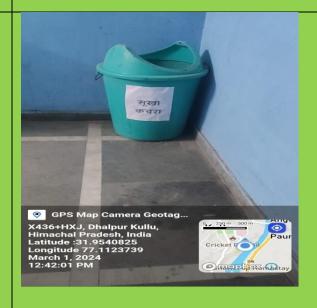

## CRITERION -7 7.1.2 GEO TAGGED PHOTOGRAPHS OF FACILITY

| TABLE OF CONTENTS      |             |
|------------------------|-------------|
| SOLAR FACILITY         | PAGE( 3-4)  |
| SOLID WASTE MANAGEMENT | PAGE(5-11)  |
| WATER MANAGEMENT       | PAGE(12-15) |
| GREEN INITIATIVE       | PAGE(16-21) |
| DISABLED FRIENDLY      | PAGE(22-24) |
| ENVIRONMENT            |             |



#### Solar Facility Geo Tagged Photographs



#### Solar Geysers And Solar Panels











#### Solar Lights and LED tubes and Fog Lights











## Solid Waste Management GeoTagged Photographs



#### **Biodegradable Compost pit And Use of Manure**











#### **Dust bins**











# Reuse of plastic as bricks in garden And Geo-Tagged Photographs



#### **Plastic Reuse**











#### **Plastic Reuse**





Geo-Tagged Photographs of

Water Cooler and commercial Aqua guard



#### Water Cooler and Aqua Guard





Commercial Aqua guard at the Administrative Block and Science Block.





### Rain Water Harvesting And Bore Well



#### Rain Water Harvesting



Bore Well



Geo tagged photographs of Landscaping



































Geo-Tagged photographs of

Disabled Friendly Environment



#### Screen Reader and Wheel Chair for Divyang Students











#### **Toilet, Ramps, Railings for Divyang students**