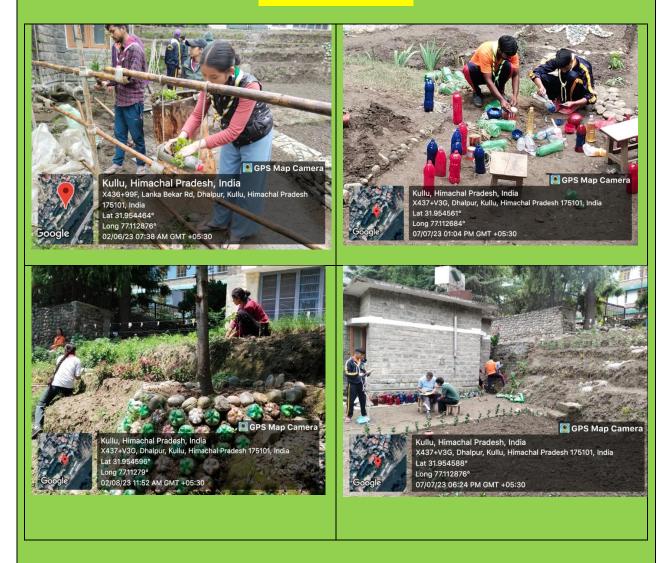

# Reuse of plastic as bricks in garden And Geo-Tagged Photographs

#### **Plastic Reuse**