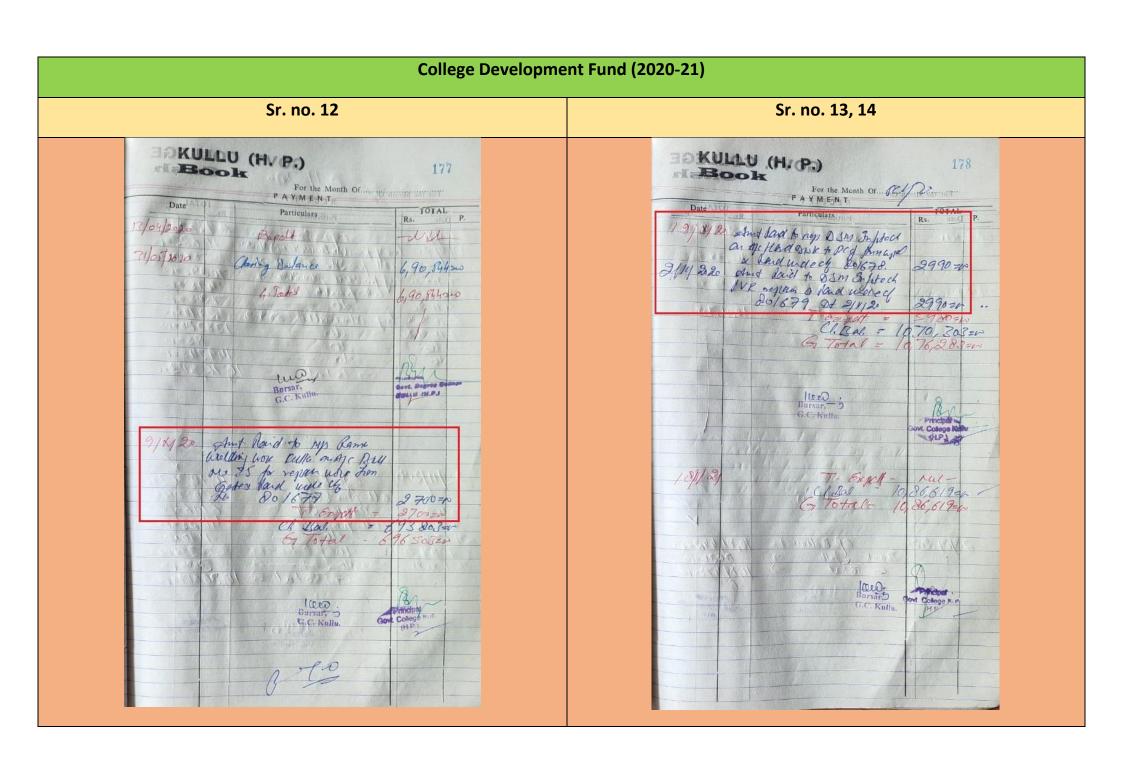

# College Development Fund (2018-19)

| S.<br>No. | Date       | Title of work                 | Type of work | Amount | Total | Augmentation | Repair | Academic purchase |
|-----------|------------|-------------------------------|--------------|--------|-------|--------------|--------|-------------------|
| 1         | 23-02-2019 | Purchase for College Building | Augmentation | 8549   | 8549  | 8549         | 0      | 0                 |