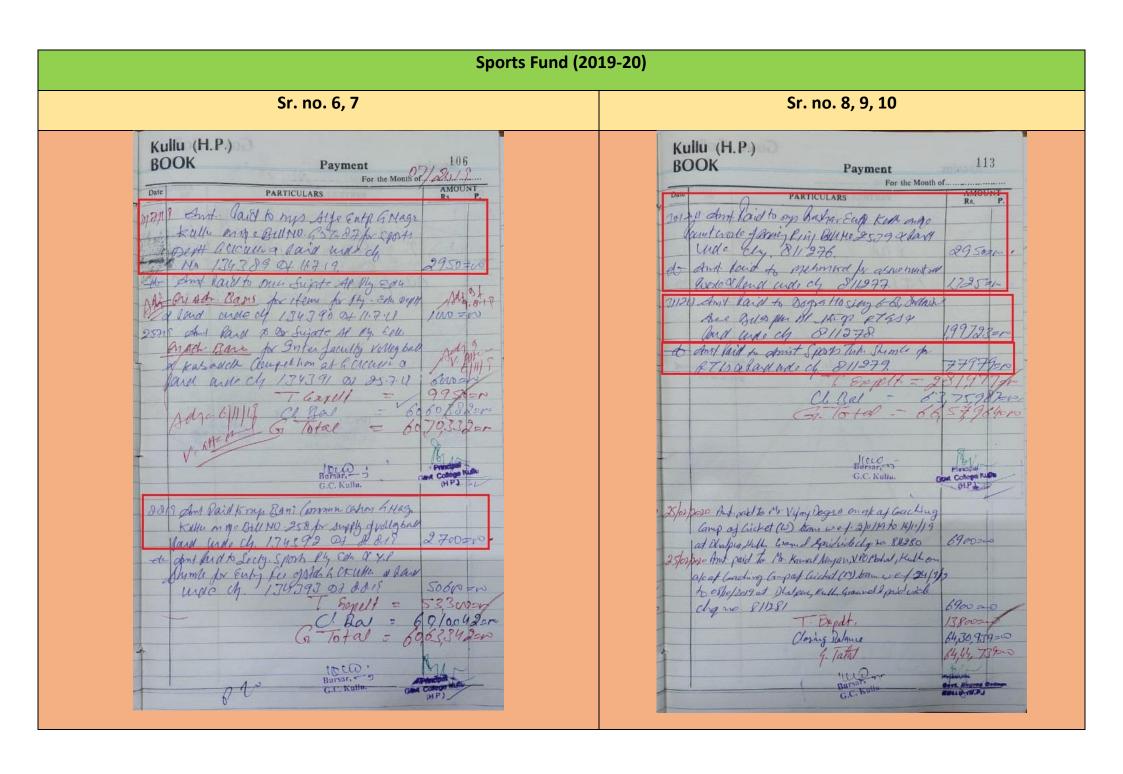

| 9         | 12-02-2019 | Indoor Stadium                          | Augmentation         | 5000000   |        |              |        |                   |
|-----------|------------|-----------------------------------------|----------------------|-----------|--------|--------------|--------|-------------------|
|           |            | l                                       |                      |           |        |              |        |                   |
|           |            |                                         | Science Fund         | (2018-19) |        |              |        |                   |
|           |            |                                         |                      |           |        |              |        |                   |
| S.<br>No. | Date       | Title of work                           | Type of work         | Amount    | Total  | Augmentation | Repair | Academic purchase |
| 1         | 09-07-2018 | Welding Work for Vermi Compost Pit Cage | Augmentation         | 43905     |        |              |        |                   |
| 2         | 30-07-2018 | Paint Work for Vermi Compost Pit Cage   | Repair               | 4007      |        |              |        |                   |
| 3         | 16-08-2018 | Electric Repair in Science Block        | Repair               | 4241      |        |              |        |                   |
| 4         | 21-08-2018 | Purchase in Geo. Deptt.                 | Augmentation         | 28984     | 320198 | 311950       | 8248   | 0                 |
| 5         | 06-02-2019 | Purchase of Almirah for Geo. Deptt.     | Augmentation         | 21418     |        |              |        |                   |
| 6         | 20-02-2019 | Item Purchase in Zoology Deptt.         | Augmentation         | 205843    |        |              |        |                   |
| 7         | 11-03-2019 | Purchase in Chemistry Deptt.            | Augmentation         | 11800     |        |              |        |                   |
|           |            |                                         |                      |           |        |              |        |                   |
|           |            |                                         | Sports Fund (        | (2018-19) |        |              |        |                   |
|           |            |                                         |                      |           |        |              |        |                   |
| S.<br>No. | Date       | Title of work                           | Type of work         | Amount    | Total  | Augmentation | Repair | Academic purchase |
| 1         | 12-12-2018 | Purchase of Sports Articles             | Academic<br>Purchase | 30374     |        |              |        |                   |

|           |            |                             | Academic          |              | 227928      | 0                    | 0             | 227928            |
|-----------|------------|-----------------------------|-------------------|--------------|-------------|----------------------|---------------|-------------------|
| 2         | 11-02-2019 | Purchase of Sports Articles | Purchase          | 169359       |             |                      |               |                   |
|           |            |                             | Academic          |              | _           |                      |               |                   |
| 3         | 11-02-2019 | Purchase of Sports Kit      | Purchase          | 5200         |             |                      |               |                   |
|           |            |                             | Academic          |              | _           |                      |               |                   |
| 1         | 15-03-2019 | Purchase of Sports Articles | Purchase          | 22995        |             |                      |               |                   |
|           |            |                             |                   |              |             |                      |               |                   |
|           |            |                             | Utkrisht Fundir   | og (2018-10) |             |                      |               |                   |
|           |            |                             | Otkrisht Fundh    | ig (2010-19) |             |                      |               |                   |
|           |            |                             |                   |              |             |                      |               |                   |
|           |            |                             |                   |              |             |                      |               |                   |
|           | Date       | Title of work               | Type of work      | Amount       | Total       | Augmentation         | Repair        | Academic          |
|           | Date       | Title of work               | Type of work      | Amount       | Total       | Augmentation         | Repair        | Academic purchase |
|           | Date       | Title of work               | Type of work  NII |              | Total       | Augmentation         | Repair        |                   |
|           | Date       | Title of work               |                   |              | Total       | Augmentation         | Repair        |                   |
|           | Date       | Title of work               |                   |              | Total       | Augmentation         | Repair        |                   |
|           | Date       | Title of work  Grand Total  |                   |              | Total 62806 | Augmentation 9642967 | Repair 277388 |                   |
| S.<br>No. | Date       |                             | NII               | 1166         |             |                      |               | purchase          |