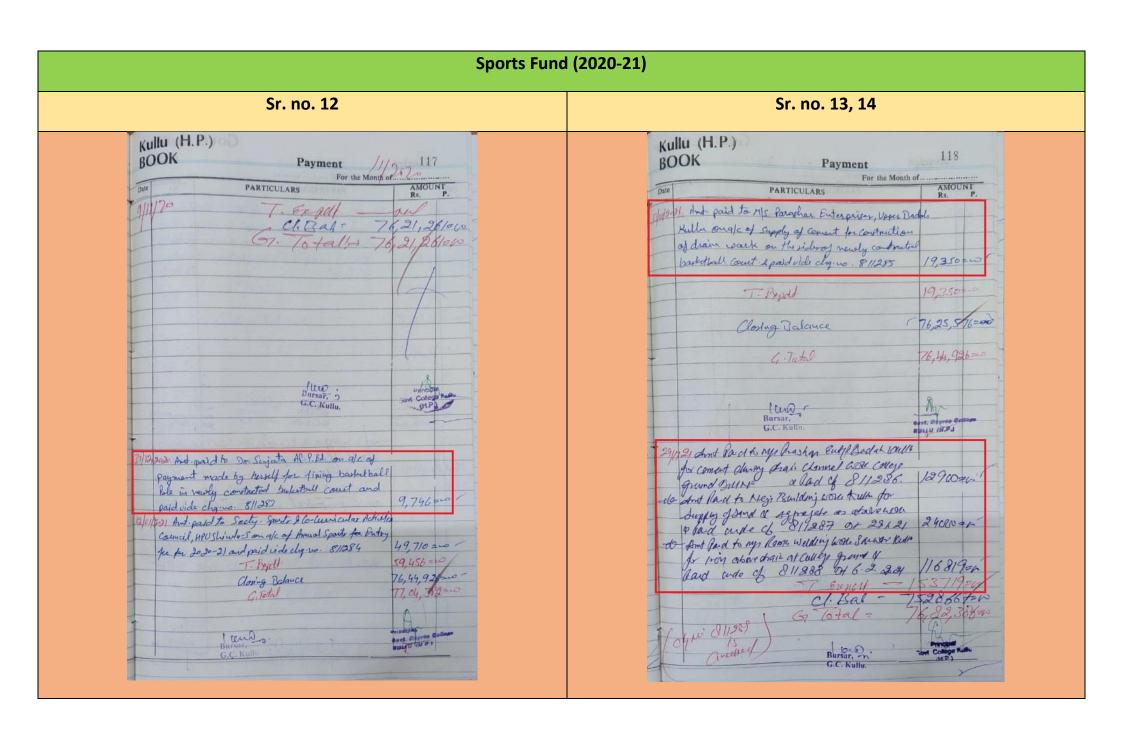

| 9         | 12-02-2019 | Indoor Stadium                          | Augmentation         | 5000000   |        |              |        |                   |
|-----------|------------|-----------------------------------------|----------------------|-----------|--------|--------------|--------|-------------------|
|           |            | l                                       |                      |           |        |              |        |                   |
|           |            |                                         | Science Fund         | (2018-19) |        |              |        |                   |
|           |            |                                         |                      |           |        |              |        |                   |
| S.<br>No. | Date       | Title of work                           | Type of work         | Amount    | Total  | Augmentation | Repair | Academic purchase |
| 1         | 09-07-2018 | Welding Work for Vermi Compost Pit Cage | Augmentation         | 43905     |        |              |        |                   |
| 2         | 30-07-2018 | Paint Work for Vermi Compost Pit Cage   | Repair               | 4007      |        |              |        |                   |
| 3         | 16-08-2018 | Electric Repair in Science Block        | Repair               | 4241      |        |              |        |                   |
| 4         | 21-08-2018 | Purchase in Geo. Deptt.                 | Augmentation         | 28984     | 320198 | 311950       | 8248   | 0                 |
| 5         | 06-02-2019 | Purchase of Almirah for Geo. Deptt.     | Augmentation         | 21418     |        |              |        |                   |
| 6         | 20-02-2019 | Item Purchase in Zoology Deptt.         | Augmentation         | 205843    |        |              |        |                   |
| 7         | 11-03-2019 | Purchase in Chemistry Deptt.            | Augmentation         | 11800     |        |              |        |                   |
|           |            |                                         |                      |           |        |              |        |                   |
|           |            |                                         | Sports Fund (        | (2018-19) |        |              |        |                   |
|           |            |                                         |                      |           |        |              |        |                   |
| S.<br>No. | Date       | Title of work                           | Type of work         | Amount    | Total  | Augmentation | Repair | Academic purchase |
| 1         | 12-12-2018 | Purchase of Sports Articles             | Academic<br>Purchase | 30374     |        |              |        |                   |

|           |            |                             | Academic          |              | 227928      | 0                    | 0             | 227928            |
|-----------|------------|-----------------------------|-------------------|--------------|-------------|----------------------|---------------|-------------------|
| 2         | 11-02-2019 | Purchase of Sports Articles | Purchase          | 169359       |             |                      |               |                   |
|           |            |                             | Academic          |              | _           |                      |               |                   |
| 3         | 11-02-2019 | Purchase of Sports Kit      | Purchase          | 5200         |             |                      |               |                   |
|           |            |                             | Academic          |              | _           |                      |               |                   |
| 1         | 15-03-2019 | Purchase of Sports Articles | Purchase          | 22995        |             |                      |               |                   |
|           |            |                             |                   |              |             |                      |               |                   |
|           |            |                             | Utkrisht Fundir   | og (2018-10) |             |                      |               |                   |
|           |            |                             | Otkrisht Fundh    | ig (2010-19) |             |                      |               |                   |
|           |            |                             |                   |              |             |                      |               |                   |
|           |            |                             |                   |              |             |                      |               |                   |
|           | Date       | Title of work               | Type of work      | Amount       | Total       | Augmentation         | Repair        | Academic          |
|           | Date       | Title of work               | Type of work      | Amount       | Total       | Augmentation         | Repair        | Academic purchase |
|           | Date       | Title of work               | Type of work  NII |              | Total       | Augmentation         | Repair        |                   |
|           | Date       | Title of work               |                   |              | Total       | Augmentation         | Repair        |                   |
|           | Date       | Title of work               |                   |              | Total       | Augmentation         | Repair        |                   |
|           | Date       | Title of work  Grand Total  |                   |              | Total 62806 | Augmentation 9642967 | Repair 277388 |                   |
| S.<br>No. | Date       |                             | NII               | 1166         |             |                      |               | purchase          |