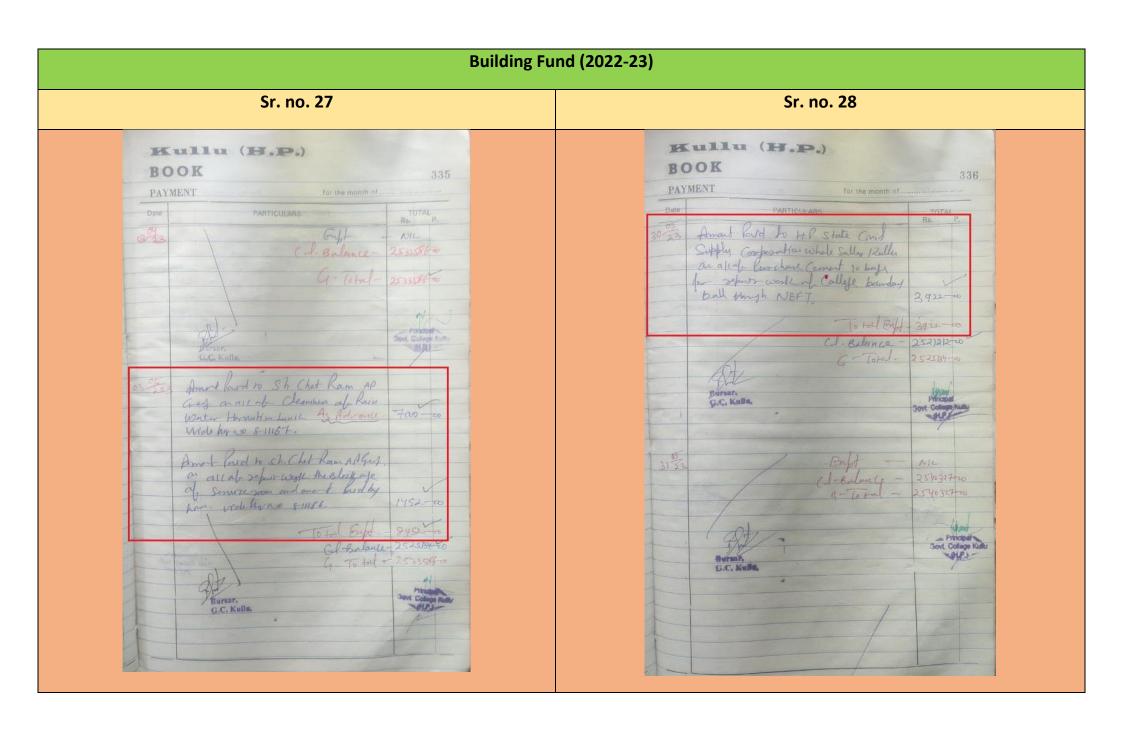

| Amost Paid to City Compar and of                                                                                                                       |
|                                                                                                                                                        | Tenner orthograde bull No 112 in office supet                                                                                                          |
|                                                                                                                                                        | 6.0. hours (1 Parlane 8149142; co                                                                                                                      |







#### Sr. no. 29, 30







#### **RUSA Fund (2022-23) NIL Science Fund (2022-23)** Sr. no. 27 Sr. no. 28 Kullu (H.P.) Kullu (H.P.) BOOK BOOK PAYMENT PAYMENT PARTICULARS PARTICULARS NIL Amus Bursar, G.C. Kulla. of 303 Ament Paid to MI Deep Distributors as Amod paid to Sh. Roj Kumes SLA and col loguet biddy hirely vote bid no 36848 (ashmuma wide chy no 97325 all of lunchare Lab material for brushed work in Chamily Lab viole bill NO 33865 Dx 24/0/23 CNEFT) 2926 - 00 Amont Raid to MIS Dev Bhomi Sientificas Anot ford to Sh Andry Vasdhan an aft of Ellember work at Scheme Lot (Chen) alcab hurchare Microporter Photo Colormotor BIL ordebill No DAS/20-2/acrs D+7/2/23 for Chemistry Lab (NOT) 30090 10 Amount haid to MIS Deep Distributors and of Runhare motorial for Augusta Lats for Amount Guam , Han