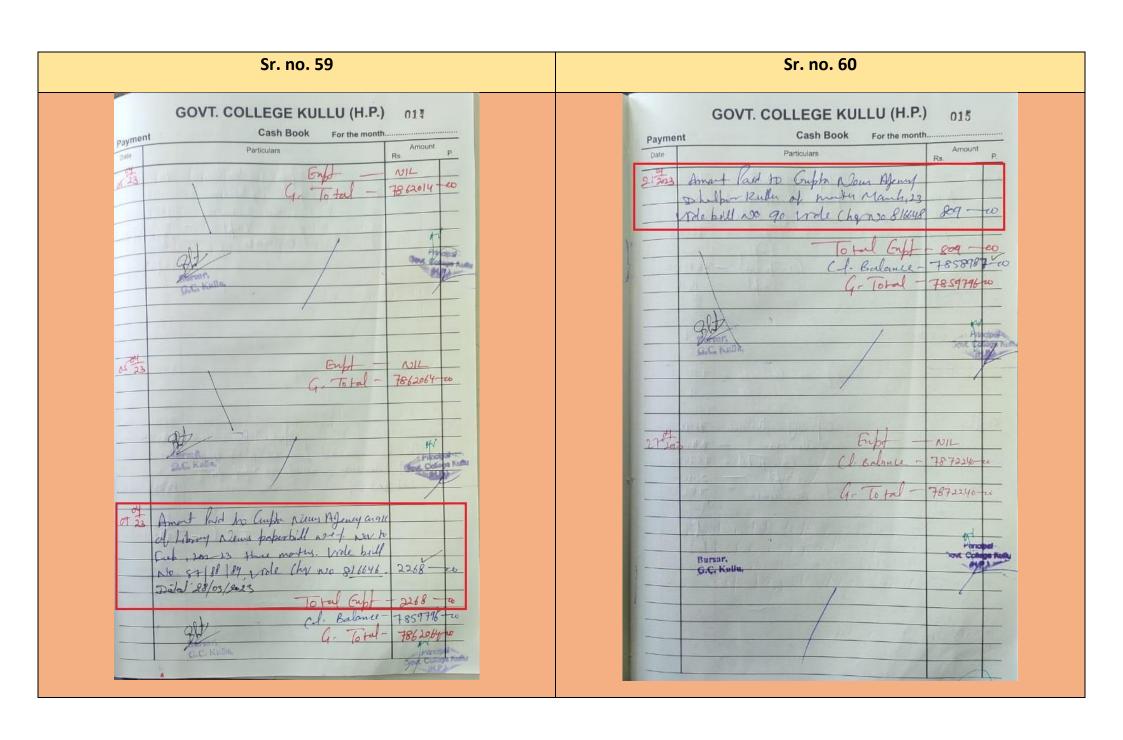

| Amost Paid to City Compar and of                                                                                                                       |
|                                                                                                                                                        | Tenner orthograde bull No 112 in office supet                                                                                                          |
|                                                                                                                                                        | 6.0. hours (1 Parlane 8149142; co                                                                                                                      |







#### Sr. no. 29, 30







#### **RUSA Fund (2022-23) NIL Science Fund (2022-23)** Sr. no. 27 Sr. no. 28 Kullu (H.P.) Kullu (H.P.) BOOK BOOK PAYMENT PAYMENT PARTICULARS PARTICULARS NIL Amus Bursar, G.C. Kulla. of 303 Ament Paid to MI Deep Distributors as Amod paid to Sh. Roj Kumes SLA and col loguet biddy hirely vote bid no 36848 (ashmuma wide chy no 97325 all of lunchare Lab material for brushed work in Chamily Lab viole bill NO 33865 Dx 24/0/23 CNEFT) 2926 - 00 Amont Raid to MIS Dev Bhomi Sientificas Anot ford to Sh Andry Vasdhan an aft of Ellember work at Scheme Lot (Chen) alcab hurchare Microporter Photo Colormotor BIL ordebill No DAS/20-2/acrs D+7/2/23 for Chemistry Lab (NOT) 30090 10 Amount haid to MIS Deep Distributors and of Runhare motorial for Augusta Lats for Amount Guam , H