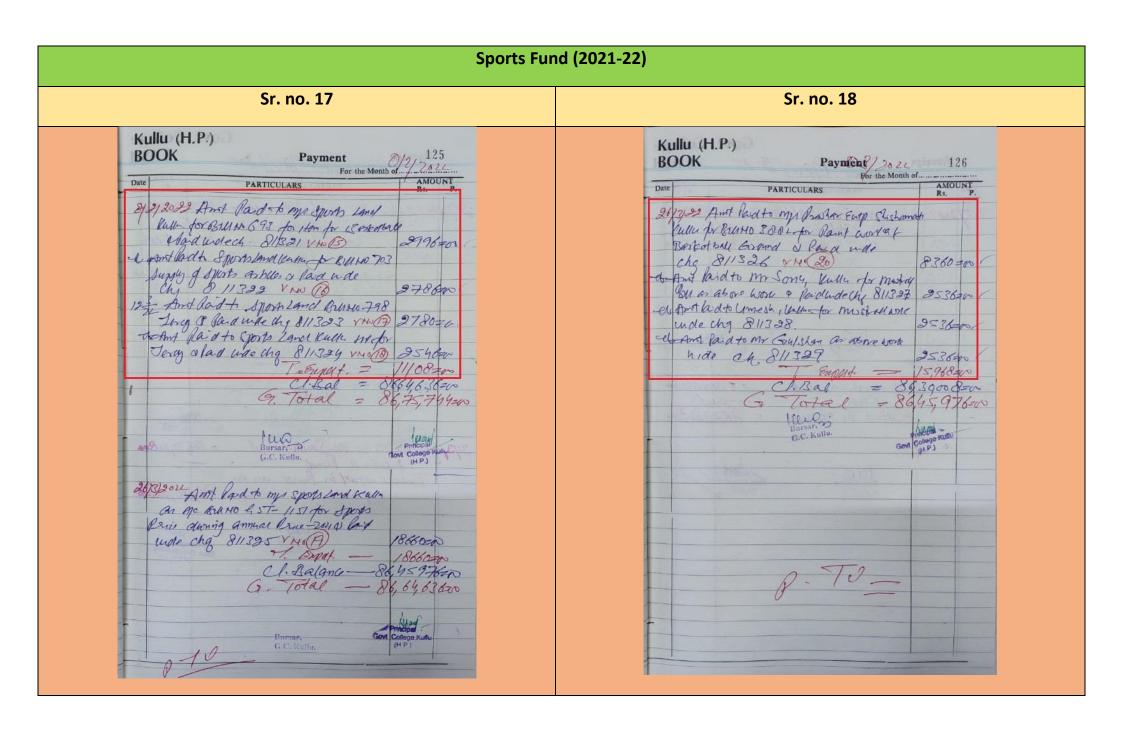

| 9         | 12-02-2019 | Indoor Stadium                          | Augmentation         | 5000000   |        |              |        |                   |
|-----------|------------|-----------------------------------------|----------------------|-----------|--------|--------------|--------|-------------------|
|           |            | l                                       |                      |           |        |              |        |                   |
|           |            |                                         | Science Fund         | (2018-19) |        |              |        |                   |
|           |            |                                         |                      |           |        |              |        |                   |
| S.<br>No. | Date       | Title of work                           | Type of work         | Amount    | Total  | Augmentation | Repair | Academic purchase |
| 1         | 09-07-2018 | Welding Work for Vermi Compost Pit Cage | Augmentation         | 43905     |        |              |        |                   |
| 2         | 30-07-2018 | Paint Work for Vermi Compost Pit Cage   | Repair               | 4007      |        |              |        |                   |
| 3         | 16-08-2018 | Electric Repair in Science Block        | Repair               | 4241      |        |              |        |                   |
| 4         | 21-08-2018 | Purchase in Geo. Deptt.                 | Augmentation         | 28984     | 320198 | 311950       | 8248   | 0                 |
| 5         | 06-02-2019 | Purchase of Almirah for Geo. Deptt.     | Augmentation         | 21418     |        |              |        |                   |
| 6         | 20-02-2019 | Item Purchase in Zoology Deptt.         | Augmentation         | 205843    |        |              |        |                   |
| 7         | 11-03-2019 | Purchase in Chemistry Deptt.            | Augmentation         | 11800     |        |              |        |                   |
|           |            |                                         |                      |           |        |              |        |                   |
|           |            |                                         | Sports Fund (        | (2018-19) |        |              |        |                   |
|           |            |                                         |                      |           |        |              |        |                   |
| S.<br>No. | Date       | Title of work                           | Type of work         | Amount    | Total  | Augmentation | Repair | Academic purchase |
| 1         | 12-12-2018 | Purchase of Sports Articles             | Academic<br>Purchase | 30374     |        |              |        |                   |

|           |            |                             | Academic          |              | 227928      | 0                    | 0             | 227928            |
|-----------|------------|-----------------------------|-------------------|--------------|-------------|----------------------|---------------|-------------------|
| 2         | 11-02-2019 | Purchase of Sports Articles | Purchase          | 169359       |             |                      |               |                   |
|           |            |                             | Academic          |              | _           |                      |               |                   |
| 3         | 11-02-2019 | Purchase of Sports Kit      | Purchase          | 5200         |             |                      |               |                   |
|           |            |                             | Academic          |              | _           |                      |               |                   |
| 1         | 15-03-2019 | Purchase of Sports Articles | Purchase          | 22995        |             |                      |               |                   |
|           |            |                             |                   |              |             |                      |               |                   |
|           |            |                             | Utkrisht Fundir   | og (2018-10) |             |                      |               |                   |
|           |            |                             | Otkrisht Fundh    | ig (2010-19) |             |                      |               |                   |
|           |            |                             |                   |              |             |                      |               |                   |
|           |            |                             |                   |              |             |                      |               |                   |
|           | Date       | Title of work               | Type of work      | Amount       | Total       | Augmentation         | Repair        | Academic          |
|           | Date       | Title of work               | Type of work      | Amount       | Total       | Augmentation         | Repair        | Academic purchase |
|           | Date       | Title of work               | Type of work  NII |              | Total       | Augmentation         | Repair        |                   |
|           | Date       | Title of work               |                   |              | Total       | Augmentation         | Repair        |                   |
|           | Date       | Title of work               |                   |              | Total       | Augmentation         | Repair        |                   |
|           | Date       | Title of work  Grand Total  |                   |              | Total 62806 | Augmentation 9642967 | Repair 277388 |                   |
| S.<br>No. | Date       |                             | NII               | 1166         |             |                      |               | purchase          |