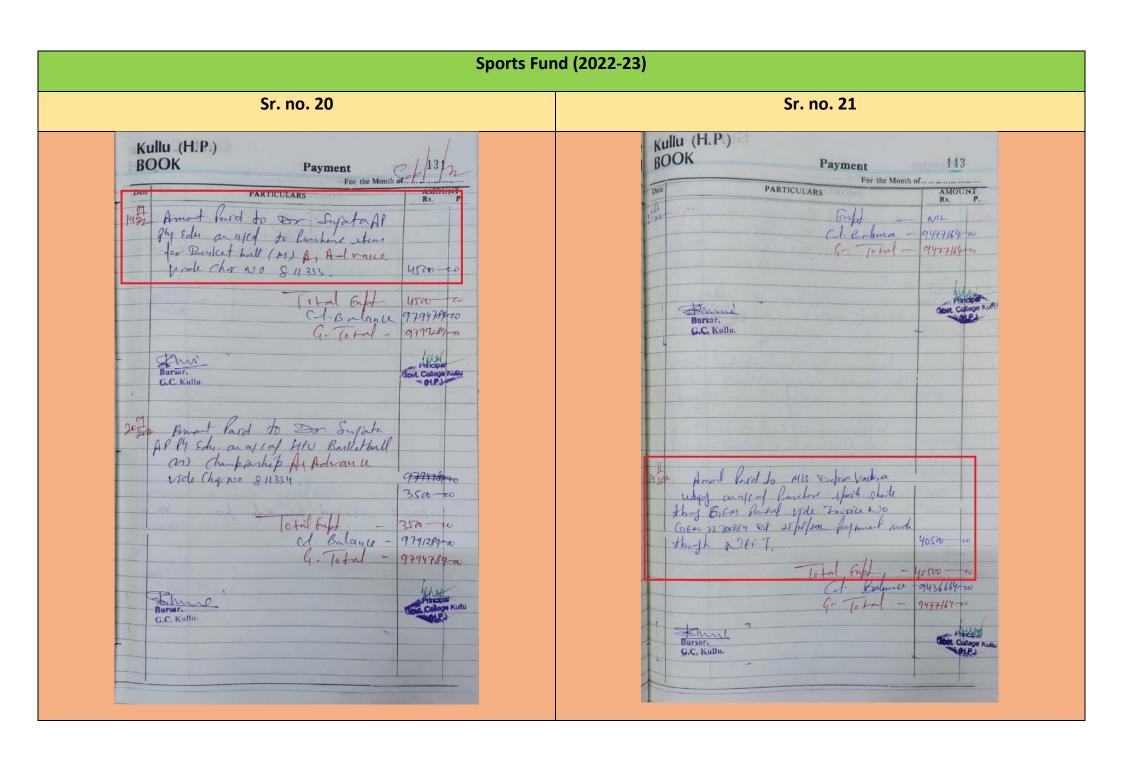

| 9         | 12-02-2019 | Indoor Stadium                          | Augmentation         | 5000000   |        |              |        |                   |
|-----------|------------|-----------------------------------------|----------------------|-----------|--------|--------------|--------|-------------------|
|           |            | l                                       |                      |           |        |              |        |                   |
|           |            |                                         | Science Fund         | (2018-19) |        |              |        |                   |
|           |            |                                         |                      |           |        |              |        |                   |
| S.<br>No. | Date       | Title of work                           | Type of work         | Amount    | Total  | Augmentation | Repair | Academic purchase |
| 1         | 09-07-2018 | Welding Work for Vermi Compost Pit Cage | Augmentation         | 43905     |        |              |        |                   |
| 2         | 30-07-2018 | Paint Work for Vermi Compost Pit Cage   | Repair               | 4007      |        |              |        |                   |
| 3         | 16-08-2018 | Electric Repair in Science Block        | Repair               | 4241      |        |              |        |                   |
| 4         | 21-08-2018 | Purchase in Geo. Deptt.                 | Augmentation         | 28984     | 320198 | 311950       | 8248   | 0                 |
| 5         | 06-02-2019 | Purchase of Almirah for Geo. Deptt.     | Augmentation         | 21418     |        |              |        |                   |
| 6         | 20-02-2019 | Item Purchase in Zoology Deptt.         | Augmentation         | 205843    |        |              |        |                   |
| 7         | 11-03-2019 | Purchase in Chemistry Deptt.            | Augmentation         | 11800     |        |              |        |                   |
|           |            |                                         |                      |           |        |              |        |                   |
|           |            |                                         | Sports Fund (        | (2018-19) |        |              |        |                   |
|           |            |                                         |                      |           |        |              |        |                   |
| S.<br>No. | Date       | Title of work                           | Type of work         | Amount    | Total  | Augmentation | Repair | Academic purchase |
| 1         | 12-12-2018 | Purchase of Sports Articles             | Academic<br>Purchase | 30374     |        |              |        |                   |

|           |            |                             | Academic          |              | 227928      | 0                    | 0             | 227928            |
|-----------|------------|-----------------------------|-------------------|--------------|-------------|----------------------|---------------|-------------------|
| 2         | 11-02-2019 | Purchase of Sports Articles | Purchase          | 169359       |             |                      |               |                   |
|           |            |                             | Academic          |              | _           |                      |               |                   |
| 3         | 11-02-2019 | Purchase of Sports Kit      | Purchase          | 5200         |             |                      |               |                   |
|           |            |                             | Academic          |              | _           |                      |               |                   |
| 1         | 15-03-2019 | Purchase of Sports Articles | Purchase          | 22995        |             |                      |               |                   |
|           |            |                             |                   |              |             |                      |               |                   |
|           |            |                             | Utkrisht Fundir   | og (2018-10) |             |                      |               |                   |
|           |            |                             | Otkrisht Fundh    | ig (2010-19) |             |                      |               |                   |
|           |            |                             |                   |              |             |                      |               |                   |
|           |            |                             |                   |              |             |                      |               |                   |
|           | Date       | Title of work               | Type of work      | Amount       | Total       | Augmentation         | Repair        | Academic          |
|           | Date       | Title of work               | Type of work      | Amount       | Total       | Augmentation         | Repair        | Academic purchase |
|           | Date       | Title of work               | Type of work  NII |              | Total       | Augmentation         | Repair        |                   |
|           | Date       | Title of work               |                   |              | Total       | Augmentation         | Repair        |                   |
|           | Date       | Title of work               |                   |              | Total       | Augmentation         | Repair        |                   |
|           | Date       | Title of work  Grand Total  |                   |              | Total 62806 | Augmentation 9642967 | Repair 277388 |                   |
| S.<br>No. | Date       |                             | NII               | 1166         |             |                      |               | purchase          |