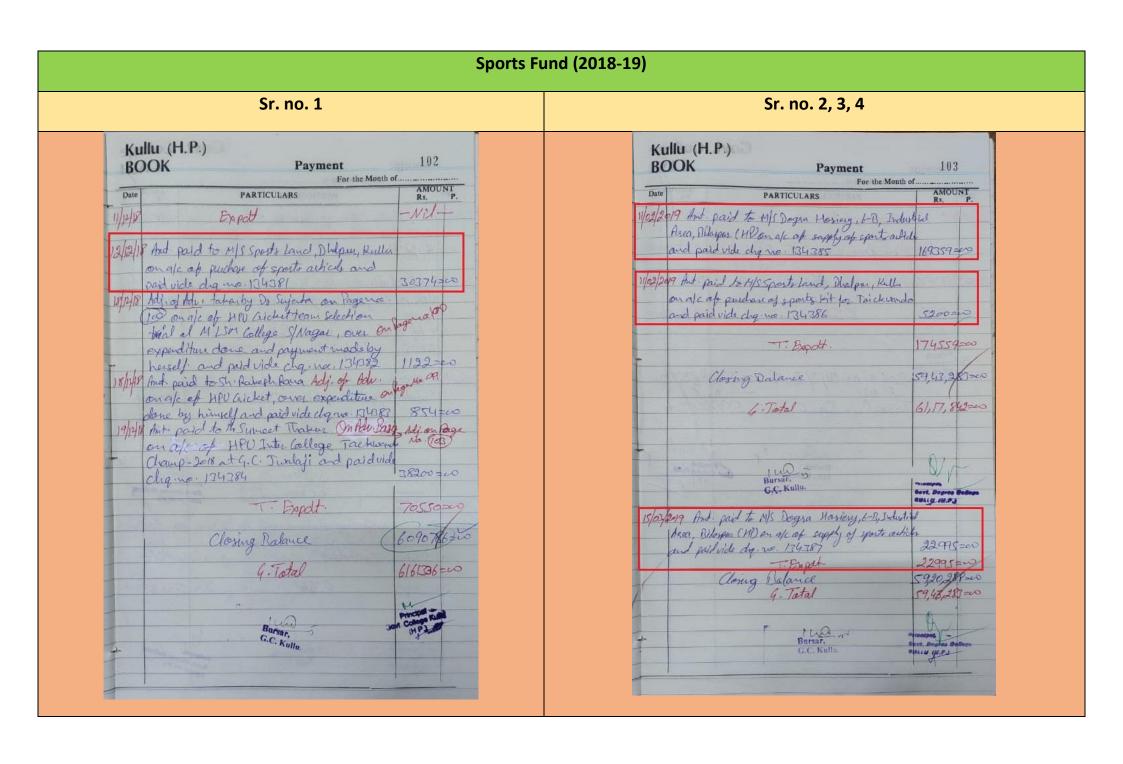

| 9         | 12-02-2019 | Indoor Stadium                          | Augmentation         | 5000000   |        |              |        |                   |
|-----------|------------|-----------------------------------------|----------------------|-----------|--------|--------------|--------|-------------------|
|           |            | l                                       |                      |           |        |              |        |                   |
|           |            |                                         | Science Fund         | (2018-19) |        |              |        |                   |
|           |            |                                         |                      |           |        |              |        |                   |
| S.<br>No. | Date       | Title of work                           | Type of work         | Amount    | Total  | Augmentation | Repair | Academic purchase |
| 1         | 09-07-2018 | Welding Work for Vermi Compost Pit Cage | Augmentation         | 43905     |        |              |        |                   |
| 2         | 30-07-2018 | Paint Work for Vermi Compost Pit Cage   | Repair               | 4007      |        |              |        |                   |
| 3         | 16-08-2018 | Electric Repair in Science Block        | Repair               | 4241      |        |              |        |                   |
| 4         | 21-08-2018 | Purchase in Geo. Deptt.                 | Augmentation         | 28984     | 320198 | 311950       | 8248   | 0                 |
| 5         | 06-02-2019 | Purchase of Almirah for Geo. Deptt.     | Augmentation         | 21418     |        |              |        |                   |
| 6         | 20-02-2019 | Item Purchase in Zoology Deptt.         | Augmentation         | 205843    |        |              |        |                   |
| 7         | 11-03-2019 | Purchase in Chemistry Deptt.            | Augmentation         | 11800     |        |              |        |                   |
|           |            |                                         |                      |           |        |              |        |                   |
|           |            |                                         | Sports Fund (        | (2018-19) |        |              |        |                   |
|           |            |                                         |                      |           |        |              |        |                   |
| S.<br>No. | Date       | Title of work                           | Type of work         | Amount    | Total  | Augmentation | Repair | Academic purchase |
| 1         | 12-12-2018 | Purchase of Sports Articles             | Academic<br>Purchase | 30374     |        |              |        |                   |

|           |            |                             | Academic          |              | 227928      | 0                    | 0             | 227928            |
|-----------|------------|-----------------------------|-------------------|--------------|-------------|----------------------|---------------|-------------------|
| 2         | 11-02-2019 | Purchase of Sports Articles | Purchase          | 169359       |             |                      |               |                   |
|           |            |                             | Academic          |              | _           |                      |               |                   |
| 3         | 11-02-2019 | Purchase of Sports Kit      | Purchase          | 5200         |             |                      |               |                   |
|           |            |                             | Academic          |              | _           |                      |               |                   |
| 1         | 15-03-2019 | Purchase of Sports Articles | Purchase          | 22995        |             |                      |               |                   |
|           |            |                             |                   |              |             |                      |               |                   |
|           |            |                             | Utkrisht Fundir   | og (2018-10) |             |                      |               |                   |
|           |            |                             | Otkrisht Fundh    | ig (2010-19) |             |                      |               |                   |
|           |            |                             |                   |              |             |                      |               |                   |
|           |            |                             |                   |              |             |                      |               |                   |
|           | Date       | Title of work               | Type of work      | Amount       | Total       | Augmentation         | Repair        | Academic          |
|           | Date       | Title of work               | Type of work      | Amount       | Total       | Augmentation         | Repair        | Academic purchase |
|           | Date       | Title of work               | Type of work  NII |              | Total       | Augmentation         | Repair        |                   |
|           | Date       | Title of work               |                   |              | Total       | Augmentation         | Repair        |                   |
|           | Date       | Title of work               |                   |              | Total       | Augmentation         | Repair        |                   |
|           | Date       | Title of work  Grand Total  |                   |              | Total 62806 | Augmentation 9642967 | Repair 277388 |                   |
| S.<br>No. | Date       |                             | NII               | 1166         |             |                      |               | purchase          |