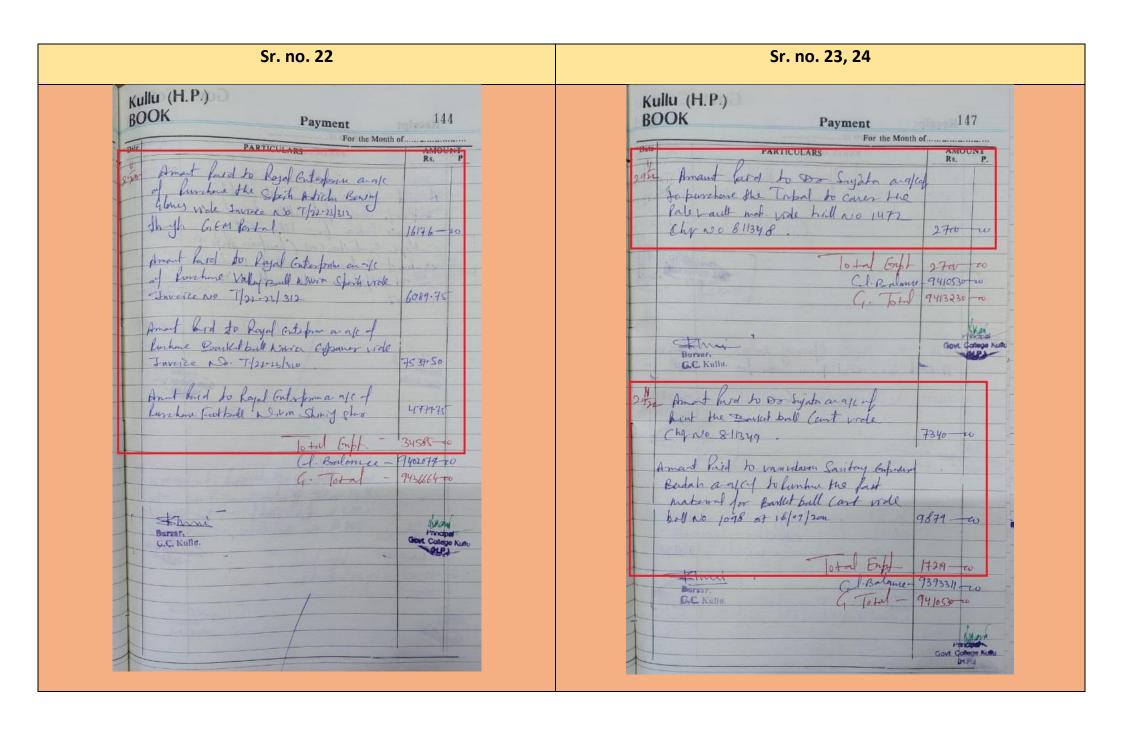

| 9         | 12-02-2019 | Indoor Stadium                          | Augmentation         | 5000000   |        |              |        |                   |
|-----------|------------|-----------------------------------------|----------------------|-----------|--------|--------------|--------|-------------------|
|           |            | l                                       |                      |           |        |              |        |                   |
|           |            |                                         | Science Fund         | (2018-19) |        |              |        |                   |
|           |            |                                         |                      |           |        |              |        |                   |
| S.<br>No. | Date       | Title of work                           | Type of work         | Amount    | Total  | Augmentation | Repair | Academic purchase |
| 1         | 09-07-2018 | Welding Work for Vermi Compost Pit Cage | Augmentation         | 43905     |        |              |        |                   |
| 2         | 30-07-2018 | Paint Work for Vermi Compost Pit Cage   | Repair               | 4007      |        |              |        |                   |
| 3         | 16-08-2018 | Electric Repair in Science Block        | Repair               | 4241      |        |              |        |                   |
| 4         | 21-08-2018 | Purchase in Geo. Deptt.                 | Augmentation         | 28984     | 320198 | 311950       | 8248   | 0                 |
| 5         | 06-02-2019 | Purchase of Almirah for Geo. Deptt.     | Augmentation         | 21418     |        |              |        |                   |
| 6         | 20-02-2019 | Item Purchase in Zoology Deptt.         | Augmentation         | 205843    |        |              |        |                   |
| 7         | 11-03-2019 | Purchase in Chemistry Deptt.            | Augmentation         | 11800     |        |              |        |                   |
|           |            |                                         |                      |           |        |              |        |                   |
|           |            |                                         | Sports Fund (        | (2018-19) |        |              |        |                   |
|           |            |                                         |                      |           |        |              |        |                   |
| S.<br>No. | Date       | Title of work                           | Type of work         | Amount    | Total  | Augmentation | Repair | Academic purchase |
| 1         | 12-12-2018 | Purchase of Sports Articles             | Academic<br>Purchase | 30374     |        |              |        |                   |

|           |            |                             | Academic          |              | 227928      | 0                    | 0             | 227928            |
|-----------|------------|-----------------------------|-------------------|--------------|-------------|----------------------|---------------|-------------------|
| 2         | 11-02-2019 | Purchase of Sports Articles | Purchase          | 169359       |             |                      |               |                   |
|           |            |                             | Academic          |              | _           |                      |               |                   |
| 3         | 11-02-2019 | Purchase of Sports Kit      | Purchase          | 5200         |             |                      |               |                   |
|           |            |                             | Academic          |              | _           |                      |               |                   |
| 1         | 15-03-2019 | Purchase of Sports Articles | Purchase          | 22995        |             |                      |               |                   |
|           |            |                             |                   |              |             |                      |               |                   |
|           |            |                             | Utkrisht Fundir   | og (2018-10) |             |                      |               |                   |
|           |            |                             | Otkrisht Fundh    | ig (2010-19) |             |                      |               |                   |
|           |            |                             |                   |              |             |                      |               |                   |
|           |            |                             |                   |              |             |                      |               |                   |
|           | Date       | Title of work               | Type of work      | Amount       | Total       | Augmentation         | Repair        | Academic          |
|           | Date       | Title of work               | Type of work      | Amount       | Total       | Augmentation         | Repair        | Academic purchase |
|           | Date       | Title of work               | Type of work  NII |              | Total       | Augmentation         | Repair        |                   |
|           | Date       | Title of work               |                   |              | Total       | Augmentation         | Repair        |                   |
|           | Date       | Title of work               |                   |              | Total       | Augmentation         | Repair        |                   |
|           | Date       | Title of work  Grand Total  |                   |              | Total 62806 | Augmentation 9642967 | Repair 277388 |                   |
| S.<br>No. | Date       |                             | NII               | 1166         |             |                      |               | purchase          |