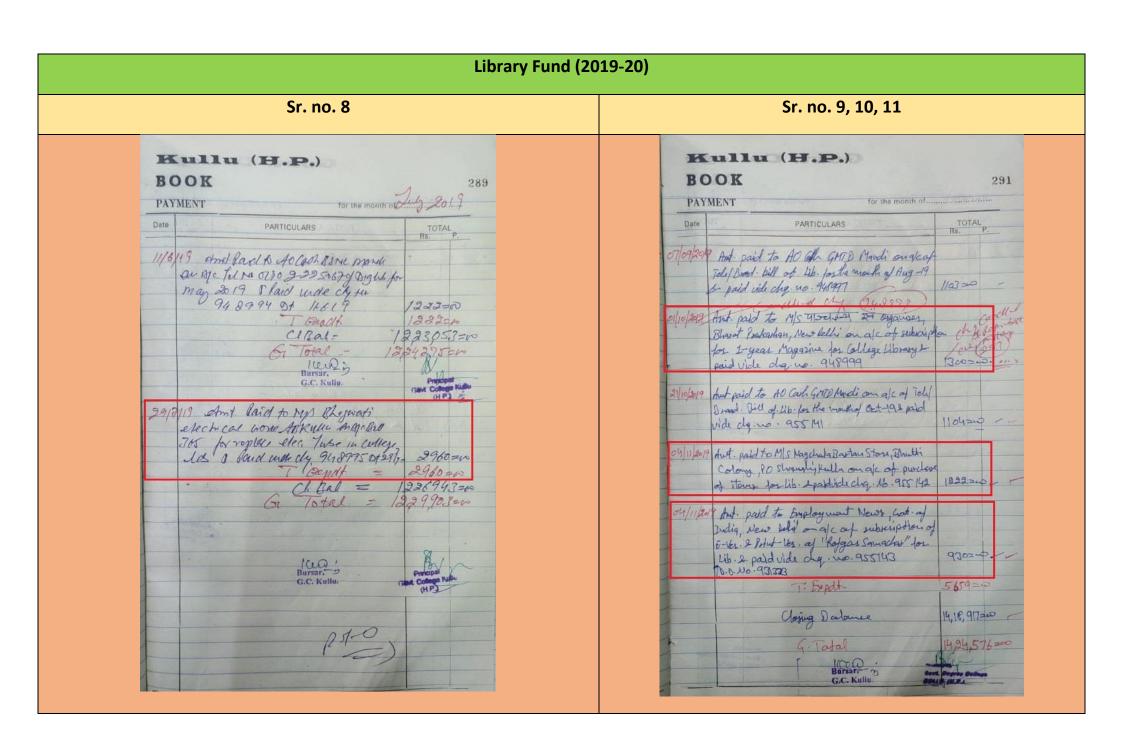

|        |



| D        | OOK                                     |                                                                                                | 294