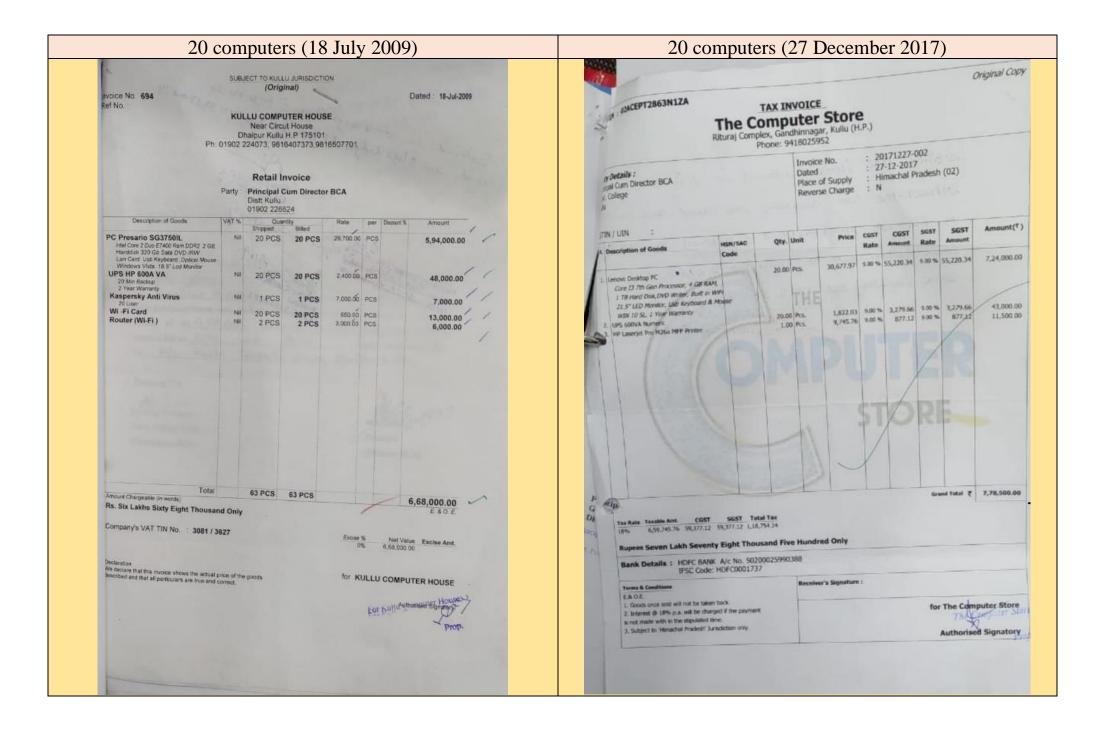

## Computer purchase bills

10 computers (27 September 2018)

| D.S.M.                                                                                                                                                                                                                                                         | KHARA BAZAR, DI            | STT. KULLU | 1 (H.R)        | 7           | Dated         |
|----------------------------------------------------------------------------------------------------------------------------------------------------------------------------------------------------------------------------------------------------------------|----------------------------|------------|----------------|-------------|---------------|
|                                                                                                                                                                                                                                                                | Place of Supply            | 28-2       | 019            | Invoice No. | -             |
| hunerpul<br>Deque Callese                                                                                                                                                                                                                                      | Und                        |            | 1090           | 27/09/18-   |               |
| Willy                                                                                                                                                                                                                                                          | HSN CODE                   | QTY.       | UNITS          | RATE        | AMOUNT        |
| Description of Goods                                                                                                                                                                                                                                           | ISITOGGA                   |            |                |             |               |
| ovo Derlited                                                                                                                                                                                                                                                   |                            |            |                |             |               |
| 13-7100<br>Renjets 400/                                                                                                                                                                                                                                        |                            |            | ante           | 37,400      | 374000        |
| Sneen / www lo                                                                                                                                                                                                                                                 |                            | 10         | 2010           | 1           | 11            |
| Street 1 - 1- 10                                                                                                                                                                                                                                               | 136 16                     | 12000      | 1              | The sale    | 24000         |
| \$ 600 VA                                                                                                                                                                                                                                                      |                            | 10         | 10             | 2400        | arou          |
|                                                                                                                                                                                                                                                                |                            | 1          |                | Marin Town  |               |
|                                                                                                                                                                                                                                                                |                            | na.        | A. Carrie      |             |               |
| Taxhelisie                                                                                                                                                                                                                                                     | 13                         | No.        | 100            |             | 1             |
|                                                                                                                                                                                                                                                                | 1000                       | 100        |                |             |               |
|                                                                                                                                                                                                                                                                |                            |            |                |             | 1             |
|                                                                                                                                                                                                                                                                |                            | -          |                | Total       | 20.0          |
| mount in Words: These lock                                                                                                                                                                                                                                     | is munity cyl              | it ilke    | coard          | Total       | 398,000       |
| & Condition                                                                                                                                                                                                                                                    |                            |            |                | -           |               |
| controlling crasses more goods leave our premises,<br>not stad sany retrest (2004/PA, by Chiq, bounce<br>more proceed by respective manufacture<br>were unimary,<br>were unimary,<br>makes the owner of goods and 16 feet payment of<br>of Kullu Jahrschitter. | Ro. 5001-<br>a.<br>I mada. |            | <b>S</b>       | For DS      | SM Infotech   |
|                                                                                                                                                                                                                                                                | - and                      | 82         | <del>"</del> — |             |               |
| CANARA BANK KULLU<br>2420282010064<br>CNRB00002420                                                                                                                                                                                                             | THOS                       | /          | 38931          | Authoris    | led Signatory |
|                                                                                                                                                                                                                                                                | VAMPK                      | V0000      |                |             |               |
|                                                                                                                                                                                                                                                                |                            |            |                |             |               |