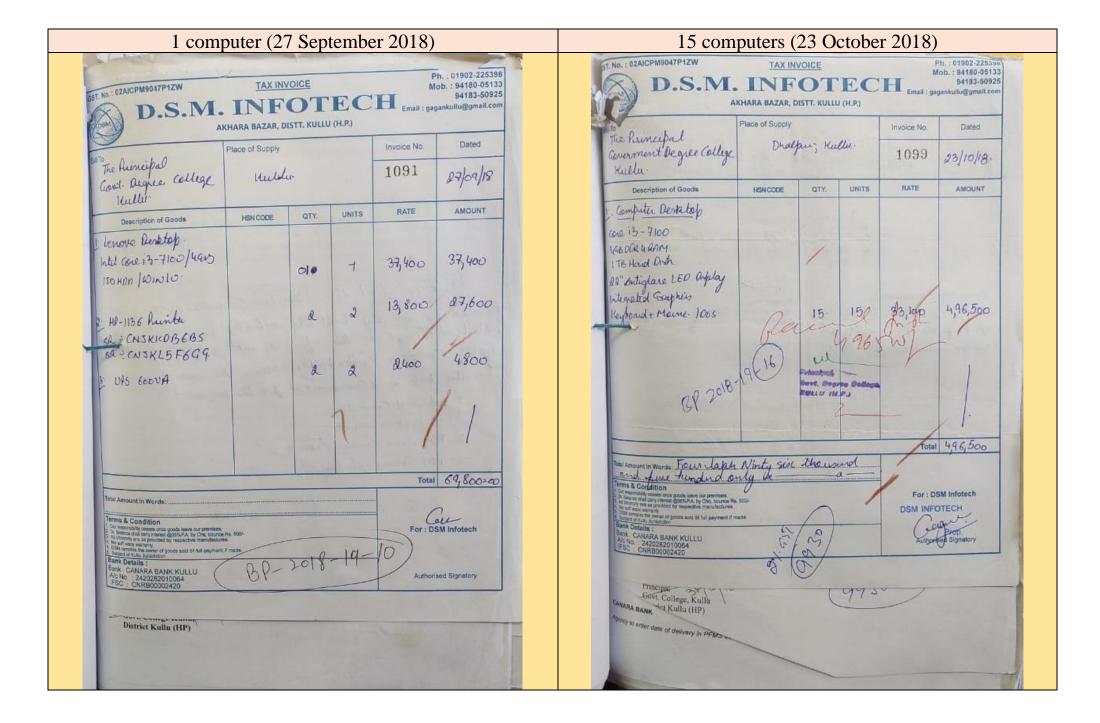

## Computer purchase bills

10 computers (27 September 2018)

| D.S.M.                                                                                                                                                                                                                                                         | KHARA BAZAR, DI            | STT. KULLU | 1 (H.R)        | 7           | Dated         |
|----------------------------------------------------------------------------------------------------------------------------------------------------------------------------------------------------------------------------------------------------------------|----------------------------|------------|----------------|-------------|---------------|
|                                                                                                                                                                                                                                                                | Place of Supply            | 28-2       | 019            | Invoice No. | -             |
| hunerpul<br>Deque Callese                                                                                                                                                                                                                                      | Und                        |            | 1090           | 27/09/18-   |               |
| Willy                                                                                                                                                                                                                                                          | HSN CODE                   | QTY.       | UNITS          | RATE        | AMOUNT        |
| Description of Goods                                                                                                                                                                                                                                           | ISITOGGA                   |            |                |             |               |
| ovo Derlited                                                                                                                                                                                                                                                   |                            |            |                |             |               |
| 13-7100<br>Renjets 400/                                                                                                                                                                                                                                        |                            |            | ante           | 37,400      | 374000        |
| Sneen / www lo                                                                                                                                                                                                                                                 |                            | 10         | 2010           | 1           | 11            |
| Street 1 - 1- 10                                                                                                                                                                                                                                               | 136 16                     | 12000      | 1              | The sale    | 24000         |
| \$ 600 VA                                                                                                                                                                                                                                                      |                            | 10         | 10             | 2400        | arou          |
|                                                                                                                                                                                                                                                                |                            | 1          |                | Marin Town  |               |
|                                                                                                                                                                                                                                                                |                            | na.        | A. Carrie      |             |               |
| Taxhelisie                                                                                                                                                                                                                                                     | 13                         | No.        | 100            |             | 1             |
|                                                                                                                                                                                                                                                                | 1000                       | 100        |                |             |               |
|                                                                                                                                                                                                                                                                |                            |            |                |             | 1             |
|                                                                                                                                                                                                                                                                |                            | -          |                | Total       | 20.0          |
| mount in Words: These lock                                                                                                                                                                                                                                     | is munity cyl              | it ilke    | coard          | Total       | 398,000       |
| & Condition                                                                                                                                                                                                                                                    |                            |            |                | -           |               |
| controlling crasses more goods leave our premises,<br>not stad sany retrest (2004/PA, by Chiq, bounce<br>more proceed by respective manufacture<br>were unimary,<br>were unimary,<br>makes the owner of goods and 16 feet payment of<br>of Kullu Jahrschitter. | Ro. 5001-<br>a.<br>I mada. |            | <b>S</b>       | For DS      | SM Infotech   |
|                                                                                                                                                                                                                                                                | - and                      | 82         | <del>"</del> — |             |               |
| CANARA BANK KULLU<br>2420282010064<br>CNRB00002420                                                                                                                                                                                                             | THOS                       | /          | 38931          | Authoris    | led Signatory |
|                                                                                                                                                                                                                                                                | VAMPK                      | V0000      |                |             |               |
|                                                                                                                                                                                                                                                                |                            |            |                |             |               |