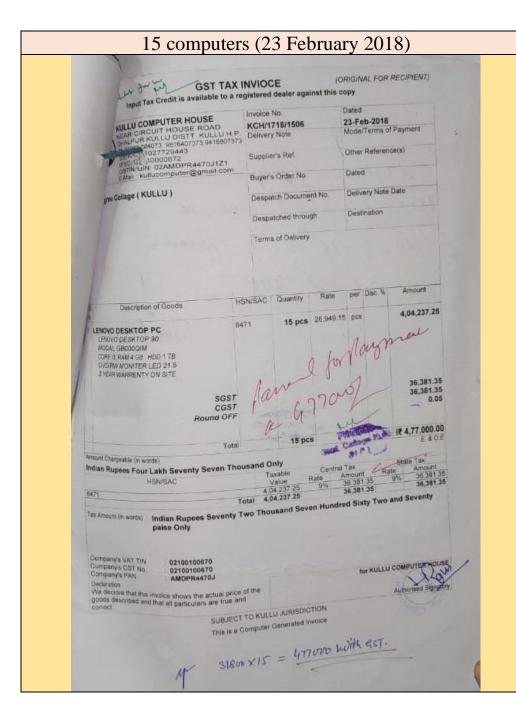

## Computer purchase bills

10 computers (27 September 2018)

| D.S.M.                                                                                                                                                                                                                                                         | KHARA BAZAR, DI            | STT. KULLU | 1 (H.R)        | 7           | Dated         |
|----------------------------------------------------------------------------------------------------------------------------------------------------------------------------------------------------------------------------------------------------------------|----------------------------|------------|----------------|-------------|---------------|
|                                                                                                                                                                                                                                                                | Place of Supply            | 28-2       | 019            | Invoice No. | -             |
| hunerpul<br>Deque Callese                                                                                                                                                                                                                                      | Und                        |            | 1090           | 27/09/18-   |               |
| Willy                                                                                                                                                                                                                                                          | HSN CODE                   | QTY.       | UNITS          | RATE        | AMOUNT        |
| Description of Goods                                                                                                                                                                                                                                           | ISITOGGA                   |            |                |             |               |
| ovo Derlited                                                                                                                                                                                                                                                   |                            |            |                |             |               |
| 13-7100<br>Renjets 400/                                                                                                                                                                                                                                        |                            |            | ante           | 37,400      | 374000        |
| Sneen / www lo                                                                                                                                                                                                                                                 |                            | 10         | 2010           | 1           | 11            |
| Street 1 - 1- 10                                                                                                                                                                                                                                               | 136 16                     | 12000      | 1              | The sale    | 24000         |
| \$ 600 VA                                                                                                                                                                                                                                                      |                            | 10         | 10             | 2400        | arou          |
|                                                                                                                                                                                                                                                                |                            | 1          |                | Marin Town  |               |
|                                                                                                                                                                                                                                                                |                            | na.        | A. Carrie      |             |               |
| Taxhelisie                                                                                                                                                                                                                                                     | 13                         | No.        | 100            |             | 1             |
|                                                                                                                                                                                                                                                                | 1000                       | 100        |                |             |               |
|                                                                                                                                                                                                                                                                |                            |            |                |             | 1             |
|                                                                                                                                                                                                                                                                |                            | -          |                | Total       | 20.0          |
| mount in Words: These lock                                                                                                                                                                                                                                     | is munity cyl              | it ilke    | coard          | Total       | 398,000       |
| & Condition                                                                                                                                                                                                                                                    |                            |            |                | -           |               |
| controlling crasses more goods leave our premises,<br>not stad sany retrest (2004/PA, by Chiq, bounce<br>more proceed by respective manufacture<br>were unimary,<br>were unimary,<br>makes the owner of goods and 16 feet payment of<br>of Kullu Jahrschitter. | Ro. 5001-<br>a.<br>I mada. |            | <b>S</b>       | For DS      | SM Infotech   |
|                                                                                                                                                                                                                                                                | - and                      | 82         | <del>"</del> — |             |               |
| CANARA BANK KULLU<br>2420282010064<br>CNRB00002420                                                                                                                                                                                                             | THOS                       | /          | 38931          | Authoris    | led Signatory |
|                                                                                                                                                                                                                                                                | VAMPK                      | V0000      |                |             |               |
|                                                                                                                                                                                                                                                                |                            |            |                |             |               |