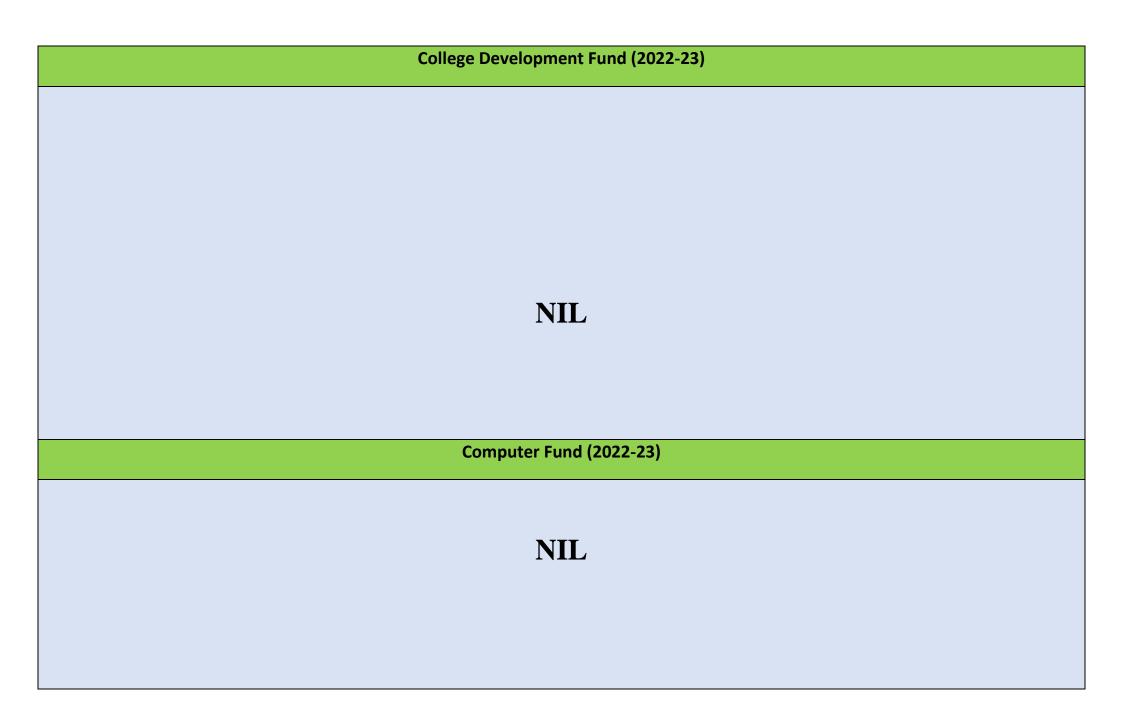

|                      |                           |                                         | Computer Fund                                  | d (2018-19)            |        |                            |                |                      |
|----------------------|---------------------------|-----------------------------------------|------------------------------------------------|------------------------|--------|----------------------------|----------------|----------------------|
| S.<br>No.            | Date                      | Title of work                           | Type of work                                   | Amount                 | Total  | Augmentation               | Repair         | Academic<br>purchase |
|                      |                           |                                         | N                                              | IL                     |        |                            |                |                      |
|                      |                           |                                         |                                                |                        |        |                            |                |                      |
|                      |                           |                                         | Library Fund                                   | (2018-19)              |        |                            |                |                      |
|                      |                           |                                         |                                                |                        |        |                            |                |                      |
|                      | Date                      | Title of work                           | Type of work                                   | Amount                 | Total  | Augmentation               | Repair         | Academic             |
| S.<br>No.            | Date                      | Title of work                           | Type of work                                   | Amount                 | Total  | Augmentation               | Repair         | Academic<br>purchase |
| No.                  | <b>Date</b><br>13-07-2018 | Title of work         Purchase of Books | Type of work         Academic         Purchase | Amount           36451 | Total  | Augmentation               | Repair         |                      |
|                      |                           |                                         | Academic                                       |                        | 106557 | Augmentation         58410 | Repair<br>2937 |                      |
| <b>No.</b><br>1      | 13-07-2018                | Purchase of Books                       | Academic<br>Purchase<br>Academic               | 36451                  |        |                            |                | purchase             |
| <b>No.</b><br>1<br>2 | 13-07-2018<br>18-09-2018  | Purchase of Books Purchase of Books     | Academic<br>Purchase<br>Academic<br>Purchase   | 36451<br>3385          |        |                            |                | purchase             |

| 1         | 12-12-2018 | Purchase of Sports Articles | Academic<br>Purchase | 30374       | 227928 | 0                                 | 0      | 227928               |
|-----------|------------|-----------------------------|----------------------|-------------|--------|-----------------------------------|--------|----------------------|
| 2         | 11-02-2019 | Purchase of Sports Articles | Academic<br>Purchase | 169359      |        |                                   |        |                      |
| 3         | 11-02-2019 | Purchase of Sports Kit      | Academic<br>Purchase | 5200        |        |                                   |        |                      |
| 4         | 15-03-2019 | Purchase of Sports Articles | Academic<br>Purchase | 22995       | -      |                                   |        |                      |
|           |            |                             |                      |             |        |                                   |        |                      |
|           |            |                             | Utkrisht Fundin      | g (2018-19) |        |                                   |        |                      |
|           |            |                             |                      |             |        |                                   |        |                      |
| S.<br>No. | Date       | Title of work               | Type of work         | Amount      | Total  | Augmentation                      | Repair | Academic<br>purchase |
|           | Date       | Title of work               | Type of work NII     |             | Total  | Augmentation                      | Repair |                      |
|           | Date       | Title of work               |                      |             | Total  | Augmentation                      | Repair |                      |
|           | Date       | Title of work Grand Total   |                      |             | Total  | Augmentation Augmentation 9642967 | Repair |                      |
|           | Date       |                             | NIL                  | 4 1166      |        |                                   |        | purchase             |