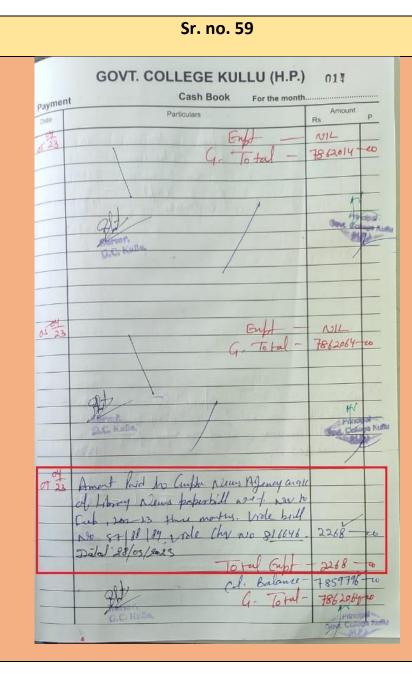

| G.C. Kulla,                                                                                                               |                                                               |
|        |                                                                                                                           |                                                               |

#### GOVT. COLLEGE KULLU (H.P.) 011 Cash Book For the month. Payment Amount Particulars P Rs. Dato NIL 2022 Fri 7879436-40 Balance C 7879436-00 G. Total n Time Kologo Nution The Marsar, Q.C. Kulla. 232 Amant Paid to Wasendro Beold Stall on all of Payment of Libroy Mujorghu 5062 -Vrde bill NJO 1527, 1530 -Total Fuft 5062-0 C. P. Balance 7874374-00 Total -7879436-00 a . Sthe mal G.C. Kulls PINK PAL CH





| Sr. no. 27