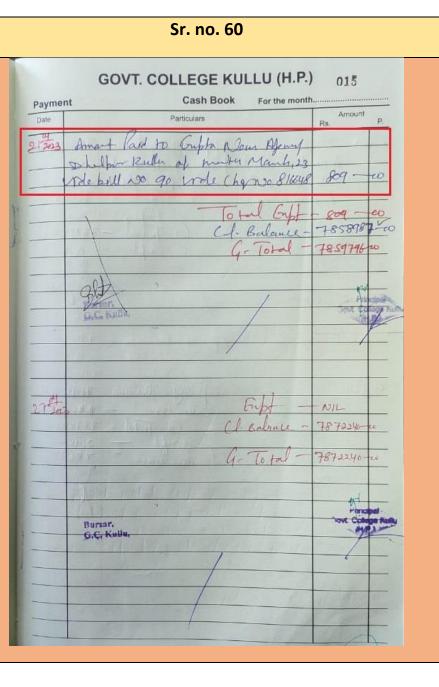

| G.C. Kulla,                                                                                                               |                                                               |
|        |                                                                                                                           |                                                               |

#### GOVT. COLLEGE KULLU (H.P.) 011 Cash Book For the month. Payment Amount Particulars P Rs. Dato NIL 2022 Fri 7879436-40 Balance C 7879436-00 G. Total n Time Kologo Nution The Marsar, Q.C. Kulla. 232 Amant Paid to Wasendro Beold Stall on all of Payment of Libroy Mujorghu 5062 -Vrde bill NJO 1527, 1530 -Total Fuft 5062-0 C. P. Balance 7874374-00 Total -7879436-00 a . Sthe mal G.C. Kulls PINK PAL CH





| Sr. no. 27