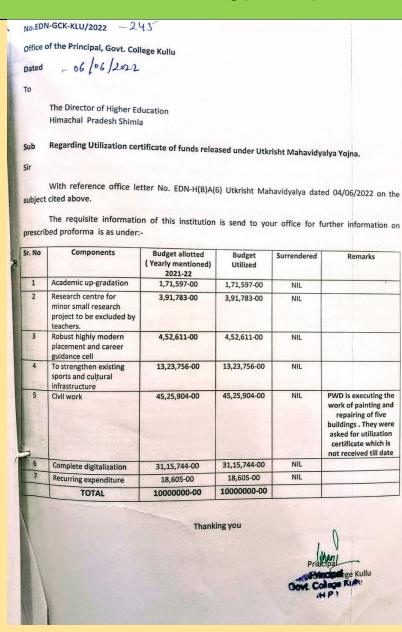

|

### Utkrisht Funding (2021-22)



# **Expenditure detail for Academic session 2022-23**

|           |            | Am                                                                                                          | algamated Fund    | (2022-23) | )     |              |        |                      |
|-----------|------------|-------------------------------------------------------------------------------------------------------------|-------------------|-----------|-------|--------------|--------|----------------------|
| S.<br>No. | Date       | Title of work                                                                                               | Type of work      | Amount    | Total | Augmentation | Repair | Academic<br>purchase |
| 40        | 13-07-2022 | Lan Cabling and electricity Language Lab,<br