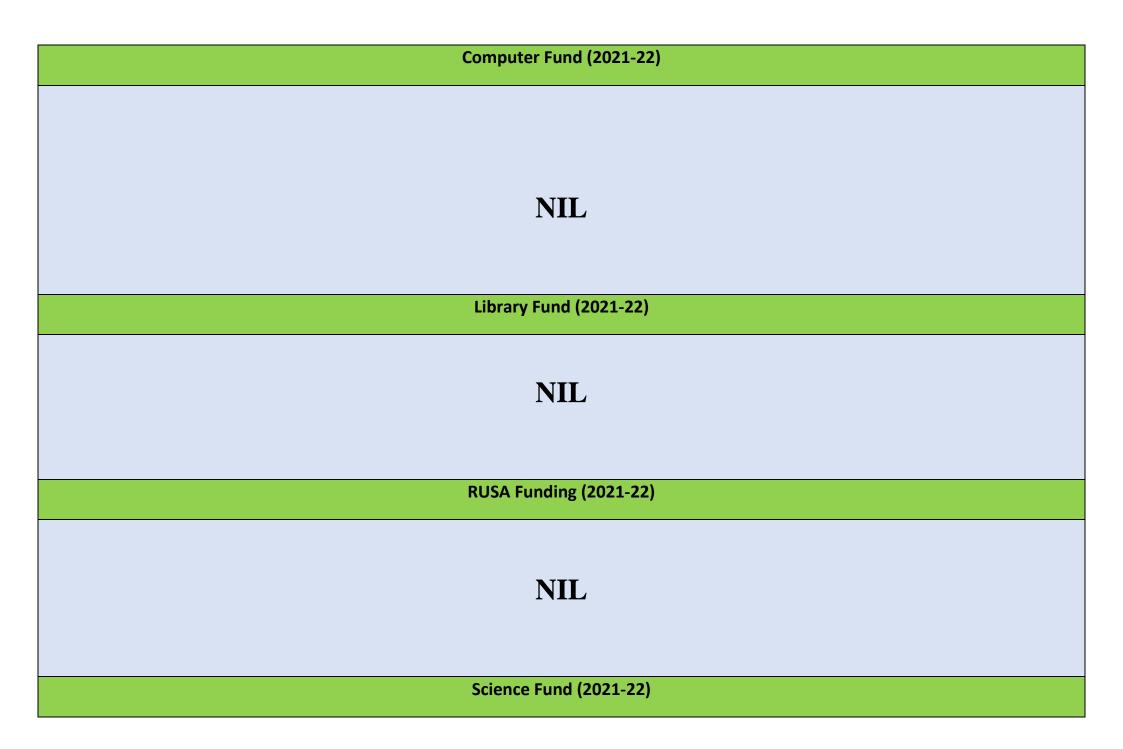

|                      |                           |                                         | Computer Fund                                  | d (2018-19)            |        |                            |                |                      |
|----------------------|---------------------------|-----------------------------------------|------------------------------------------------|------------------------|--------|----------------------------|----------------|----------------------|
| S.<br>No.            | Date                      | Title of work                           | Type of work                                   | Amount                 | Total  | Augmentation               | Repair         | Academic<br>purchase |
|                      |                           |                                         | N                                              | IL                     |        |                            |                |                      |
|                      |                           |                                         |                                                |                        |        |                            |                |                      |
|                      |                           |                                         | Library Fund                                   | (2018-19)              |        |                            |                |                      |
|                      |                           |                                         |                                                |                        |        |                            |                |                      |
|                      | Date                      | Title of work                           | Type of work                                   | Amount                 | Total  | Augmentation               | Repair         | Academic             |
| S.<br>No.            | Date                      | Title of work                           | Type of work                                   | Amount                 | Total  | Augmentation               | Repair         | Academic<br>purchase |
| No.                  | <b>Date</b><br>13-07-2018 | Title of work         Purchase of Books | Type of work         Academic         Purchase | Amount           36451 | Total  | Augmentation               | Repair         |                      |
|                      |                           |                                         | Academic                                       |                        | 106557 | Augmentation         58410 | Repair<br>2937 |                      |
| <b>No.</b><br>1      | 13-07-2018                | Purchase of Books                       | Academic<br>Purchase<br>Academic               | 36451                  |        |                            |                | purchase             |
| <b>No.</b><br>1<br>2 | 13-07-2018<br>18-09-2018  | Purchase of Books Purchase of Books     | Academic<br>Purchase<br>Academic<br>Purchase   | 36451<br>3385          |        |                            |                | purchase             |