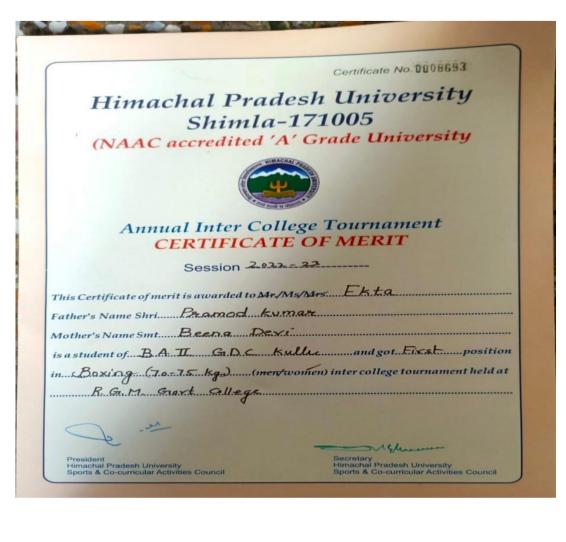

## Achievements of Dept. of Physical Education & Sports during Session 2022-2023

|    | Sr. No.                            | Venue                                      | Date                                                           | Players                                                                                                                     | Position                                     | Remarks                                                                         |
|----|------------------------------------|--------------------------------------------|----------------------------------------------------------------|-----------------------------------------------------------------------------------------------------------------------------|----------------------------------------------|---------------------------------------------------------------------------------|
| 1  | HPU Int. College X<br>Country(M)   | GC<br>Haripur,<br>Kullu                    | 8 <sup>th</sup> Sep. 2022                                      | Atul Thakur, Akshay, Ravinder,<br>Gaurav, Dinesh,Pankaj                                                                     | 2nd                                          | Team                                                                            |
| 2  | HPU Int. College X<br>Country(F)   | GC<br>Haripur,<br>Kullu                    | 8 <sup>th</sup> Sep. 2022                                      | Neelma, Seema Devi, Rita<br>Thakur, Sarita, Diksha,Ankita                                                                   | 2nd                                          | Team                                                                            |
| 3  | HPU Int. College<br>Basketball(M)  | GC Kullu                                   | 22 <sup>nd</sup> Sep<br>2022-25 <sup>th</sup><br>Sep. 2022     | Tek Ram, Lal Chand, Aman,<br>Rahul, Ankush, Khem Raj, Kartik<br>Sharma, Abhinav, Yashpal,<br>Hemender, Akshit, Vikas Thakur | 3rd                                          | Team                                                                            |
| 4  | HPU Int. College<br>Volley-Ball(M) | GC<br>Rampur                               | 15 <sup>th</sup><br>Oct.2022-<br>18 <sup>th</sup> Oct.<br>2022 | Tushant, Akash, Kartik, Nikhil,<br>Saurav, Manoj, Uday, Jitender,<br>Sumeet, Ravinder,<br>Saurav,Tanmay                     | 3rd                                          | Team                                                                            |
| 5  | HPU Int. College<br>Taekwondo(F/M) | Gautam<br>Group of<br>Colleges<br>Hamirpur | <sup>19</sup> th<br>Sep.2022-<br>21 <sup>st</sup><br>Sep.2022  | 1. Tanvi<br>2. Chandni                                                                                                      | Bronze Medal<br>Bronze Medal                 | 53KG Weight<br>Category<br>72KG Weight<br>Category                              |
| 6  | HPU Int. College<br>Judo(M+W)      | GC<br>Sujanpur<br>Tihra                    | <sup>17</sup> th<br>Oct.2022-<br>18 <sup>th</sup><br>Oct.2022  | 1. Priyanka                                                                                                                 | Silver Medal                                 | 48KG Weight<br>Category                                                         |
| 7  | HPU Int. College<br>Boxing(M)      | GC<br>Nagrota<br>Bagwan                    | 1 <sup>st</sup> Oct.2022-<br>3 <sup>rd</sup> Oct.2022          | <ol> <li>Palvit</li> <li>Lalit</li> <li>Shubham Chaudhury</li> </ol>                                                        | Silver Medal<br>Silver Medal<br>Bronze Medal | 54-57KG<br>Weight<br>Category<br>KG Weight<br>Category<br>KG Weight<br>Category |
| 8  | HPU Int. College<br>Boxing(W)      | GC<br>Joginderna<br>gar                    | 17 <sup>th</sup><br>Dec.2022-<br>18 <sup>th</sup><br>Dec.2022  | 1. Ritika<br>2. Ekta<br>3. Pushpa<br>4. Shruti Thakur                                                                       | Gold Medal<br>Gold Medal<br>Silver<br>Bronze | 81 KG Weigh<br>Category<br>75 KG Weigh<br>Category<br>63Kg<br>54Kg              |
| 9  | HPU Int. College<br>Wushu(M+W)     | MLSM<br>College<br>Sundernag<br>ar         | 22 <sup>nd</sup><br>Dec.2022-<br>23 <sup>rd</sup><br>Dec.2022  | 1. Anil<br>2. Ankit<br>3. Pushpa                                                                                            | Gold Medal<br>Bronze Medal<br>Bronze Medal   | 60 KG Weigh<br>Category<br>52kg<br>65kg                                         |
| 10 | Senior State (HP)<br>Boxing (W)    | Rinkongpe<br>o Kinnaur                     | 28 <sup>th</sup> Oct<br>2022-30 <sup>th</sup>                  | 1. Ritika                                                                                                                   | Gold Medal                                   | 81Kg Weight<br>Category                                                         |