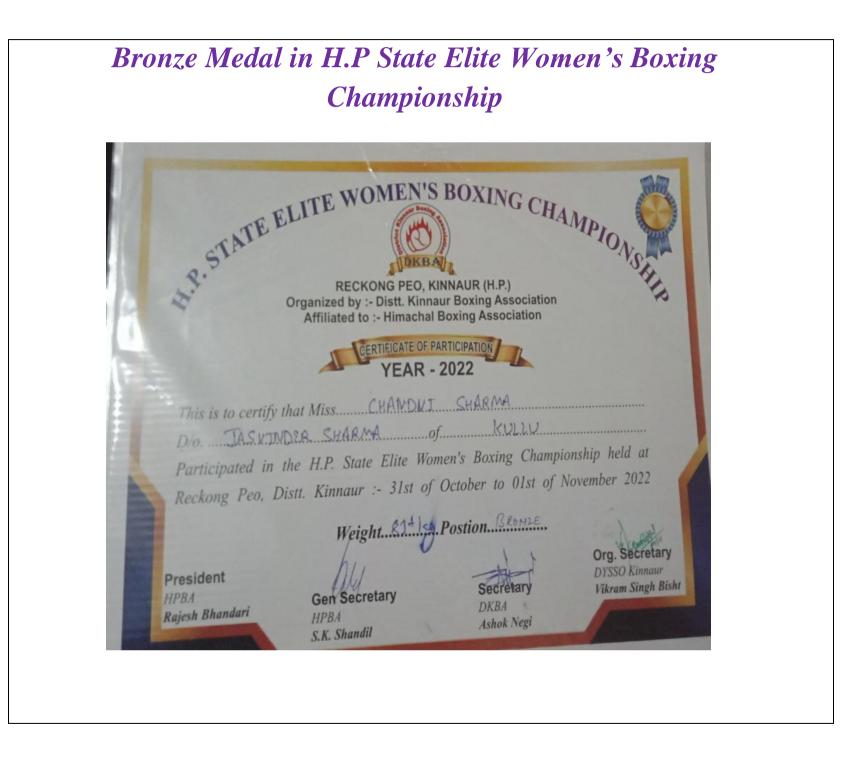

## Achievements of Dept. of Physical Education & Sports during Session 2022-2023

|    | Sr. No.                            | Venue                                      | Date                                                           | Players                                                                                                                     | Position                                     | Remarks                                                                         |
|----|------------------------------------|--------------------------------------------|----------------------------------------------------------------|-----------------------------------------------------------------------------------------------------------------------------|----------------------------------------------|---------------------------------------------------------------------------------|
| 1  | HPU Int. College X<br>Country(M)   | GC<br>Haripur,<br>Kullu                    | 8 <sup>th</sup> Sep. 2022                                      | Atul Thakur, Akshay, Ravinder,<br>Gaurav, Dinesh,Pankaj                                                                     | 2nd                                          | Team                                                                            |
| 2  | HPU Int. College X<br>Country(F)   | GC<br>Haripur,<br>Kullu                    | 8 <sup>th</sup> Sep. 2022                                      | Neelma, Seema Devi, Rita<br>Thakur, Sarita, Diksha,Ankita                                                                   | 2nd                                          | Team                                                                            |
| 3  | HPU Int. College<br>Basketball(M)  | GC Kullu                                   | 22 <sup>nd</sup> Sep<br>2022-25 <sup>th</sup><br>Sep. 2022     | Tek Ram, Lal Chand, Aman,<br>Rahul, Ankush, Khem Raj, Kartik<br>Sharma, Abhinav, Yashpal,<br>Hemender, Akshit, Vikas Thakur | 3rd                                          | Team                                                                            |
| 4  | HPU Int. College<br>Volley-Ball(M) | GC<br>Rampur                               | 15 <sup>th</sup><br>Oct.2022-<br>18 <sup>th</sup> Oct.<br>2022 | Tushant, Akash, Kartik, Nikhil,<br>Saurav, Manoj, Uday, Jitender,<br>Sumeet, Ravinder,<br>Saurav,Tanmay                     | 3rd                                          | Team                                                                            |
| 5  | HPU Int. College<br>Taekwondo(F/M) | Gautam<br>Group of<br>Colleges<br>Hamirpur | <sup>19</sup> th<br>Sep.2022-<br>21 <sup>st</sup><br>Sep.2022  | 1. Tanvi<br>2. Chandni                                                                                                      | Bronze Medal<br>Bronze Medal                 | 53KG Weight<br>Category<br>72KG Weight<br>Category                              |
| 6  | HPU Int. College<br>Judo(M+W)      | GC<br>Sujanpur<br>Tihra                    | <sup>17</sup> th<br>Oct.2022-<br>18 <sup>th</sup><br>Oct.2022  | 1. Priyanka                                                                                                                 | Silver Medal                                 | 48KG Weight<br>Category                                                         |
| 7  | HPU Int. College<br>Boxing(M)      | GC<br>Nagrota<br>Bagwan                    | 1 <sup>st</sup> Oct.2022-<br>3 <sup>rd</sup> Oct.2022          | <ol> <li>Palvit</li> <li>Lalit</li> <li>Shubham Chaudhury</li> </ol>                                                        | Silver Medal<br>Silver Medal<br>Bronze Medal | 54-57KG<br>Weight<br>Category<br>KG Weight<br>Category<br>KG Weight<br>Category |
| 8  | HPU Int. College<br>Boxing(W)      | GC<br>Joginderna<br>gar                    | 17 <sup>th</sup><br>Dec.2022-<br>18 <sup>th</sup><br>Dec.2022  | 1. Ritika<br>2. Ekta<br>3. Pushpa<br>4. Shruti Thakur                                                                       | Gold Medal<br>Gold Medal<br>Silver<br>Bronze | 81 KG Weigh<br>Category<br>75 KG Weigh<br>Category<br>63Kg<br>54Kg              |
| 9  | HPU Int. College<br>Wushu(M+W)     | MLSM<br>College<br>Sundernag<br>ar         | 22 <sup>nd</sup><br>Dec.2022-<br>23 <sup>rd</sup><br>Dec.2022  | 1. Anil<br>2. Ankit<br>3. Pushpa                                                                                            | Gold Medal<br>Bronze Medal<br>Bronze Medal   | 60 KG Weigh<br>Category<br>52kg<br>65kg                                         |
| 10 | Senior State (HP)<br>Boxing (W)    | Rinkongpe<br>o Kinnaur                     | 28 <sup>th</sup> Oct<br>2022-30 <sup>th</sup>                  | 1. Ritika                                                                                                                   | Gold Medal                                   | 81Kg Weight<br>Category                                                         |