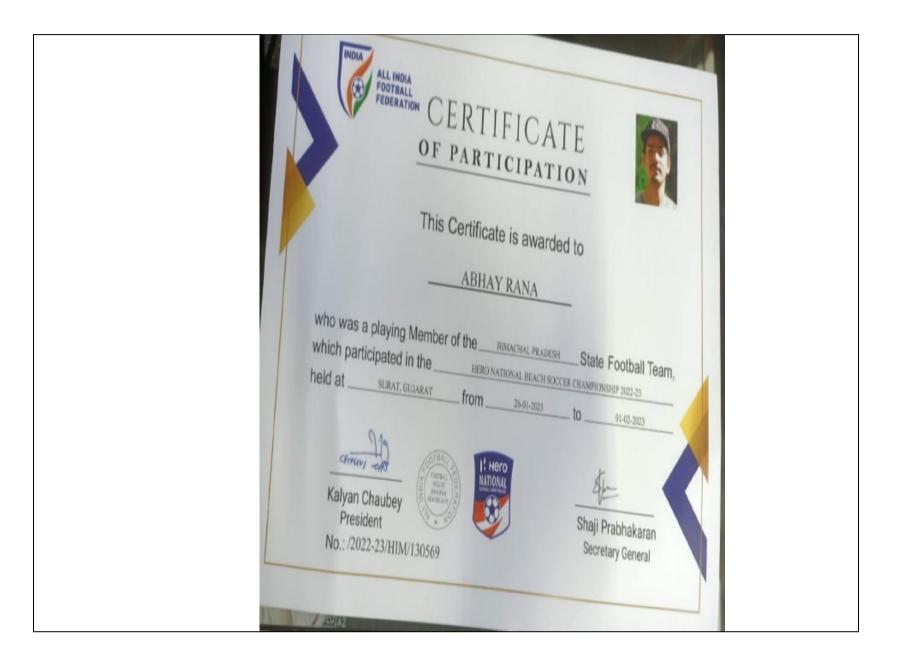

## Achievements of Dept. of Physical Education & Sports during Session 2022-2023

|    | Sr. No.                            | Venue                                      | Date                                                           | Players                                                                                                                     | Position                                     | Remarks                                                                         |
|----|------------------------------------|--------------------------------------------|----------------------------------------------------------------|-----------------------------------------------------------------------------------------------------------------------------|----------------------------------------------|---------------------------------------------------------------------------------|
| 1  | HPU Int. College X<br>Country(M)   | GC<br>Haripur,<br>Kullu                    | 8 <sup>th</sup> Sep. 2022                                      | Atul Thakur, Akshay, Ravinder,<br>Gaurav, Dinesh,Pankaj                                                                     | 2nd                                          | Team                                                                            |
| 2  | HPU Int. College X<br>Country(F)   | GC<br>Haripur,<br>Kullu                    | 8 <sup>th</sup> Sep. 2022                                      | Neelma, Seema Devi, Rita<br>Thakur, Sarita, Diksha,Ankita                                                                   | 2nd                                          | Team                                                                            |
| 3  | HPU Int. College<br>Basketball(M)  | GC Kullu                                   | 22 <sup>nd</sup> Sep<br>2022-25 <sup>th</sup><br>Sep. 2022     | Tek Ram, Lal Chand, Aman,<br>Rahul, Ankush, Khem Raj, Kartik<br>Sharma, Abhinav, Yashpal,<br>Hemender, Akshit, Vikas Thakur | 3rd                                          | Team                                                                            |
| 4  | HPU Int. College<br>Volley-Ball(M) | GC<br>Rampur                               | 15 <sup>th</sup><br>Oct.2022-<br>18 <sup>th</sup> Oct.<br>2022 | Tushant, Akash, Kartik, Nikhil,<br>Saurav, Manoj, Uday, Jitender,<br>Sumeet, Ravinder,<br>Saurav,Tanmay                     | 3rd                                          | Team                                                                            |
| 5  | HPU Int. College<br>Taekwondo(F/M) | Gautam<br>Group of<br>Colleges<br>Hamirpur | <sup>19</sup> th<br>Sep.2022-<br>21 <sup>st</sup><br>Sep.2022  | 1. Tanvi<br>2. Chandni                                                                                                      | Bronze Medal<br>Bronze Medal                 | 53KG Weight<br>Category<br>72KG Weight<br>Category                              |
| 6  | HPU Int. College<br>Judo(M+W)      | GC<br>Sujanpur<br>Tihra                    | <sup>17</sup> th<br>Oct.2022-<br>18 <sup>th</sup><br>Oct.2022  | 1. Priyanka                                                                                                                 | Silver Medal                                 | 48KG Weight<br>Category                                                         |
| 7  | HPU Int. College<br>Boxing(M)      | GC<br>Nagrota<br>Bagwan                    | 1 <sup>st</sup> Oct.2022-<br>3 <sup>rd</sup> Oct.2022          | <ol> <li>Palvit</li> <li>Lalit</li> <li>Shubham Chaudhury</li> </ol>                                                        | Silver Medal<br>Silver Medal<br>Bronze Medal | 54-57KG<br>Weight<br>Category<br>KG Weight<br>Category<br>KG Weight<br>Category |
| 8  | HPU Int. College<br>Boxing(W)      | GC<br>Joginderna<br>gar                    | 17 <sup>th</sup><br>Dec.2022-<br>18 <sup>th</sup><br>Dec.2022  | 1. Ritika<br>2. Ekta<br>3. Pushpa<br>4. Shruti Thakur                                                                       | Gold Medal<br>Gold Medal<br>Silver<br>Bronze | 81 KG Weigh<br>Category<br>75 KG Weigh<br>Category<br>63Kg<br>54Kg              |
| 9  | HPU Int. College<br>Wushu(M+W)     | MLSM<br>College<br>Sundernag<br>ar         | 22 <sup>nd</sup><br>Dec.2022-<br>23 <sup>rd</sup><br>Dec.2022  | 1. Anil<br>2. Ankit<br>3. Pushpa                                                                                            | Gold Medal<br>Bronze Medal<br>Bronze Medal   | 60 KG Weigh<br>Category<br>52kg<br>65kg                                         |
| 10 | Senior State (HP)<br>Boxing (W)    | Rinkongpe<br>o Kinnaur                     | 28 <sup>th</sup> Oct<br>2022-30 <sup>th</sup>                  | 1. Ritika                                                                                                                   | Gold Medal                                   | 81Kg Weight<br>Category                                                         |