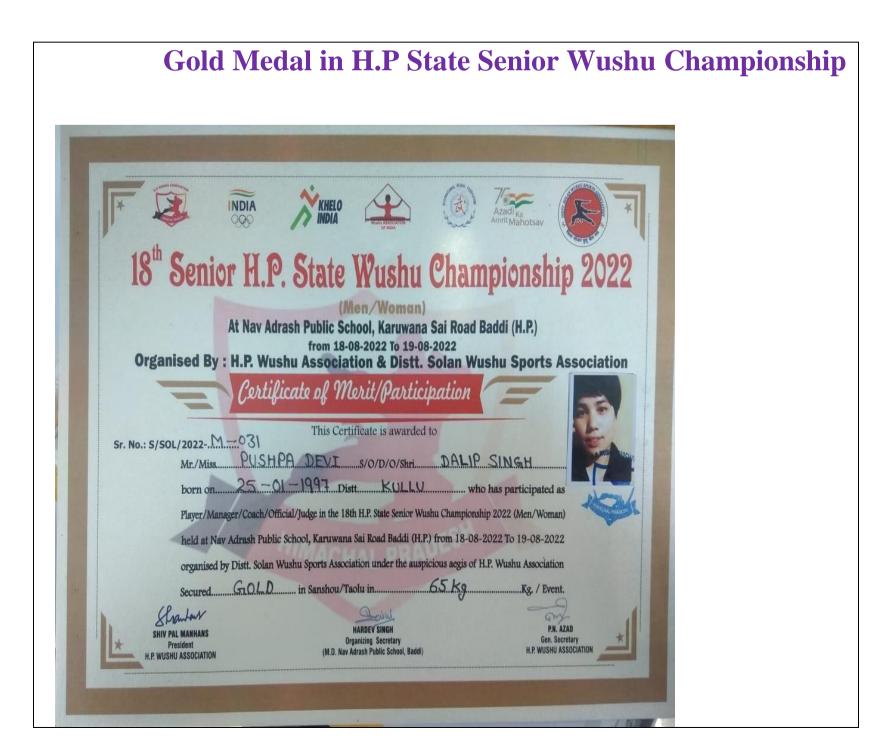

## Achievements of Dept. of Physical Education & Sports during Session 2022-2023

|    | Sr. No.                            | Venue                                      | Date                                                           | Players                                                                                                                     | Position                                     | Remarks                                                                         |
|----|------------------------------------|--------------------------------------------|----------------------------------------------------------------|-----------------------------------------------------------------------------------------------------------------------------|----------------------------------------------|---------------------------------------------------------------------------------|
| 1  | HPU Int. College X<br>Country(M)   | GC<br>Haripur,<br>Kullu                    | 8 <sup>th</sup> Sep. 2022                                      | Atul Thakur, Akshay, Ravinder,<br>Gaurav, Dinesh,Pankaj                                                                     | 2nd                                          | Team                                                                            |
| 2  | HPU Int. College X<br>Country(F)   | GC<br>Haripur,<br>Kullu                    | 8 <sup>th</sup> Sep. 2022                                      | Neelma, Seema Devi, Rita<br>Thakur, Sarita, Diksha,Ankita                                                                   | 2nd                                          | Team                                                                            |
| 3  | HPU Int. College<br>Basketball(M)  | GC Kullu                                   | 22 <sup>nd</sup> Sep<br>2022-25 <sup>th</sup><br>Sep. 2022     | Tek Ram, Lal Chand, Aman,<br>Rahul, Ankush, Khem Raj, Kartik<br>Sharma, Abhinav, Yashpal,<br>Hemender, Akshit, Vikas Thakur | 3rd                                          | Team                                                                            |
| 4  | HPU Int. College<br>Volley-Ball(M) | GC<br>Rampur                               | 15 <sup>th</sup><br>Oct.2022-<br>18 <sup>th</sup> Oct.<br>2022 | Tushant, Akash, Kartik, Nikhil,<br>Saurav, Manoj, Uday, Jitender,<br>Sumeet, Ravinder,<br>Saurav,Tanmay                     | 3rd                                          | Team                                                                            |
| 5  | HPU Int. College<br>Taekwondo(F/M) | Gautam<br>Group of<br>Colleges<br>Hamirpur | <sup>19</sup> th<br>Sep.2022-<br>21 <sup>st</sup><br>Sep.2022  | 1. Tanvi<br>2. Chandni                                                                                                      | Bronze Medal<br>Bronze Medal                 | 53KG Weight<br>Category<br>72KG Weight<br>Category                              |
| 6  | HPU Int. College<br>Judo(M+W)      | GC<br>Sujanpur<br>Tihra                    | <sup>17</sup> th<br>Oct.2022-<br>18 <sup>th</sup><br>Oct.2022  | 1. Priyanka                                                                                                                 | Silver Medal                                 | 48KG Weight<br>Category                                                         |
| 7  | HPU Int. College<br>Boxing(M)      | GC<br>Nagrota<br>Bagwan                    | 1 <sup>st</sup> Oct.2022-<br>3 <sup>rd</sup> Oct.2022          | <ol> <li>Palvit</li> <li>Lalit</li> <li>Shubham Chaudhury</li> </ol>                                                        | Silver Medal<br>Silver Medal<br>Bronze Medal | 54-57KG<br>Weight<br>Category<br>KG Weight<br>Category<br>KG Weight<br>Category |
| 8  | HPU Int. College<br>Boxing(W)      | GC<br>Joginderna<br>gar                    | 17 <sup>th</sup><br>Dec.2022-<br>18 <sup>th</sup><br>Dec.2022  | 1. Ritika<br>2. Ekta<br>3. Pushpa<br>4. Shruti Thakur                                                                       | Gold Medal<br>Gold Medal<br>Silver<br>Bronze | 81 KG Weigh<br>Category<br>75 KG Weigh<br>Category<br>63Kg<br>54Kg              |
| 9  | HPU Int. College<br>Wushu(M+W)     | MLSM<br>College<br>Sundernag<br>ar         | 22 <sup>nd</sup><br>Dec.2022-<br>23 <sup>rd</sup><br>Dec.2022  | 1. Anil<br>2. Ankit<br>3. Pushpa                                                                                            | Gold Medal<br>Bronze Medal<br>Bronze Medal   | 60 KG Weigh<br>Category<br>52kg<br>65kg                                         |
| 10 | Senior State (HP)<br>Boxing (W)    | Rinkongpe<br>o Kinnaur                     | 28 <sup>th</sup> Oct<br>2022-30 <sup>th</sup>                  | 1. Ritika                                                                                                                   | Gold Medal                                   | 81Kg Weight<br>Category                                                         |