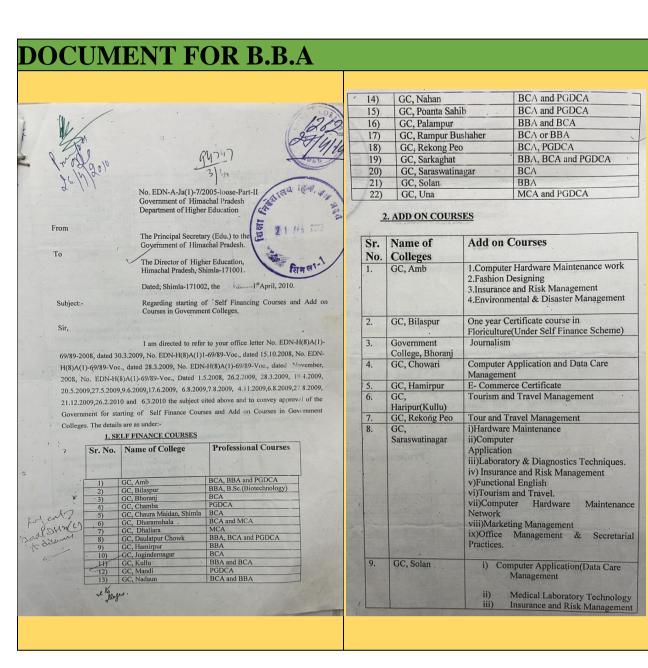

#### 7.3.1: Distinctiveness

The glorious journey of the college began five decades ago in the year 1967 with 57 students and the institution has emerged as one of the premier institutions of higher learning of Himachal Pradesh with strength of more than 5000. The distinctiveness of the Institution is reflected as the presence of adequate infrastructure and physical facilities not only for the students of district but also to the students of surrounding districts. The opening of this institution of higher learning proved to be a boon for young men and women of Kullu district, Lahaul & Spiti, and adjoining areas of Mandi district as prior to this they had to go to their places to pursue their studies. In 1971 classes in the science stream also began. The college at present offers different undergraduate programs in Humanities, Science, Commerce, Computer Application, and Post Graduate courses in English, Economics, Political Science, Hindi & Tour and Travel Management. The college also runs self-financing courses in BCA and BBA. In the year 2018 vocational courses in Retail Management and Tourism & Hospitality were also introduced. The college has emerged as one of the biggest institutions of higher learning in Himachal Pradesh with the strength of more than 5000 students. The college has tribal hostels both for boys and girls to cater the residential needs of students of far flung areas.