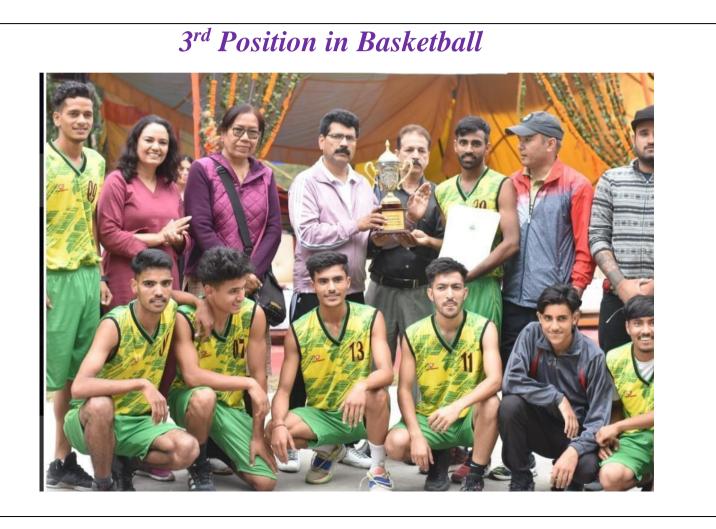

## Achievements of Dept. of Physical Education & Sports during Session 2022-2023

|    | Sr. No.                            | Venue                                      | Date                                                           | Players                                                                                                                     | Position                                     | Remarks                                                                         |
|----|------------------------------------|--------------------------------------------|----------------------------------------------------------------|-----------------------------------------------------------------------------------------------------------------------------|----------------------------------------------|---------------------------------------------------------------------------------|
| 1  | HPU Int. College X<br>Country(M)   | GC<br>Haripur,<br>Kullu                    | 8 <sup>th</sup> Sep. 2022                                      | Atul Thakur, Akshay, Ravinder,<br>Gaurav, Dinesh,Pankaj                                                                     | 2nd                                          | Team                                                                            |
| 2  | HPU Int. College X<br>Country(F)   | GC<br>Haripur,<br>Kullu                    | 8 <sup>th</sup> Sep. 2022                                      | Neelma, Seema Devi, Rita<br>Thakur, Sarita, Diksha,Ankita                                                                   | 2nd                                          | Team                                                                            |
| 3  | HPU Int. College<br>Basketball(M)  | GC Kullu                                   | 22 <sup>nd</sup> Sep<br>2022-25 <sup>th</sup><br>Sep. 2022     | Tek Ram, Lal Chand, Aman,<br>Rahul, Ankush, Khem Raj, Kartik<br>Sharma, Abhinav, Yashpal,<br>Hemender, Akshit, Vikas Thakur | 3rd                                          | Team                                                                            |
| 4  | HPU Int. College<br>Volley-Ball(M) | GC<br>Rampur                               | 15 <sup>th</sup><br>Oct.2022-<br>18 <sup>th</sup> Oct.<br>2022 | Tushant, Akash, Kartik, Nikhil,<br>Saurav, Manoj, Uday, Jitender,<br>Sumeet, Ravinder,<br>Saurav,Tanmay                     | 3rd                                          | Team                                                                            |
| 5  | HPU Int. College<br>Taekwondo(F/M) | Gautam<br>Group of<br>Colleges<br>Hamirpur | <sup>19</sup> th<br>Sep.2022-<br>21 <sup>st</sup><br>Sep.2022  | 1. Tanvi<br>2. Chandni                                                                                                      | Bronze Medal<br>Bronze Medal                 | 53KG Weight<br>Category<br>72KG Weight<br>Category                              |
| 6  | HPU Int. College<br>Judo(M+W)      | GC<br>Sujanpur<br>Tihra                    | <sup>17</sup> th<br>Oct.2022-<br>18 <sup>th</sup><br>Oct.2022  | 1. Priyanka                                                                                                                 | Silver Medal                                 | 48KG Weight<br>Category                                                         |
| 7  | HPU Int. College<br>Boxing(M)      | GC<br>Nagrota<br>Bagwan                    | 1 <sup>st</sup> Oct.2022-<br>3 <sup>rd</sup> Oct.2022          | <ol> <li>Palvit</li> <li>Lalit</li> <li>Shubham Chaudhury</li> </ol>                                                        | Silver Medal<br>Silver Medal<br>Bronze Medal | 54-57KG<br>Weight<br>Category<br>KG Weight<br>Category<br>KG Weight<br>Category |
| 8  | HPU Int. College<br>Boxing(W)      | GC<br>Joginderna<br>gar                    | 17 <sup>th</sup><br>Dec.2022-<br>18 <sup>th</sup><br>Dec.2022  | 1. Ritika<br>2. Ekta<br>3. Pushpa<br>4. Shruti Thakur                                                                       | Gold Medal<br>Gold Medal<br>Silver<br>Bronze | 81 KG Weigh<br>Category<br>75 KG Weigh<br>Category<br>63Kg<br>54Kg              |
| 9  | HPU Int. College<br>Wushu(M+W)     | MLSM<br>College<br>Sundernag<br>ar         | 22 <sup>nd</sup><br>Dec.2022-<br>23 <sup>rd</sup><br>Dec.2022  | 1. Anil<br>2. Ankit<br>3. Pushpa                                                                                            | Gold Medal<br>Bronze Medal<br>Bronze Medal   | 60 KG Weigh<br>Category<br>52kg<br>65kg                                         |
| 10 | Senior State (HP)<br>Boxing (W)    | Rinkongpe<br>o Kinnaur                     | 28 <sup>th</sup> Oct<br>2022-30 <sup>th</sup>                  | 1. Ritika                                                                                                                   | Gold Medal                                   | 81Kg Weight<br>Category                                                         |