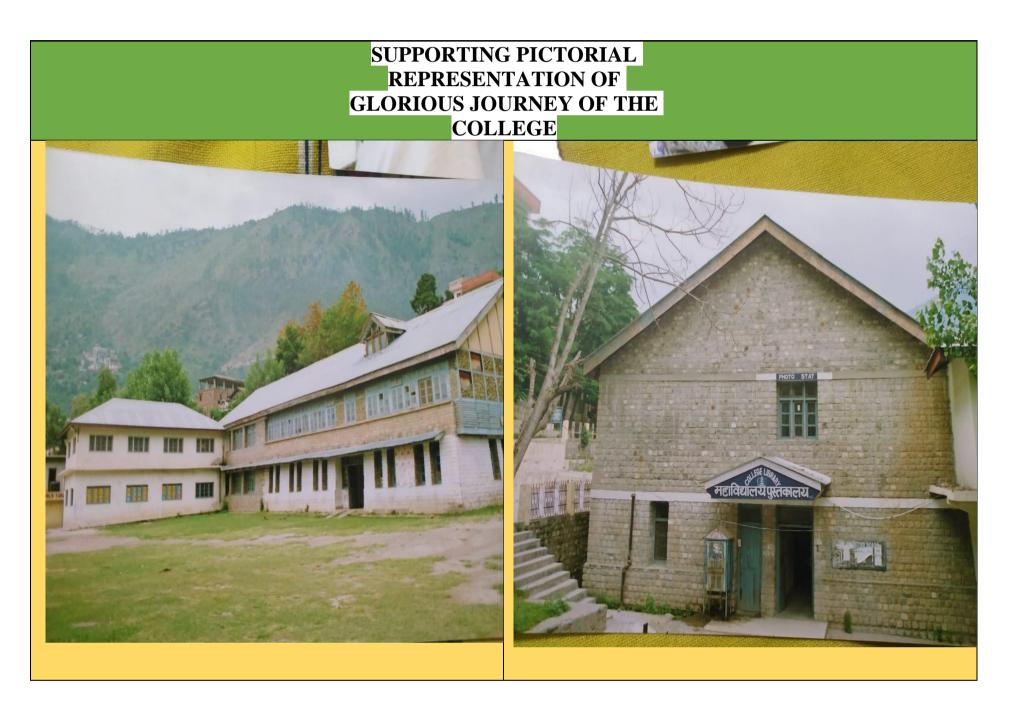

## Key Indicator- 7.3.1 THE PERFORMANCE OF THE INSTITUTION IN ONE AREA DISTINCTIVE TO ITS PRIORITY AND THRUST WITHIN

|       | Supporting documents for                                                                                                           |                |
|-------|------------------------------------------------------------------------------------------------------------------------------------|----------------|
|       | 7.3.1                                                                                                                              |                |
| Sr. I | No. Table of                                                                                                                       | Page<br>Number |
|       | contents                                                                                                                           |                |
|       |                                                                                                                                    |                |
| 1     | PICTORIAL REPRESENTATION OF GLORIOUS JOURNEY OF THE COLLEGE                                                                        | 2-6            |
| 2     | AVAILABILITY OF ADEQUATE INFRASTRUCTURE AND PHYSICAL FACILITIES FOR<br>THE TRIBAL GIRLS AND BOYS HOSTEL                            | 7-9            |
| 3     | AVAILABILITY OF ADEQUATE INFRASTRUCTURE AND PHYSICAL FACILITIES<br>FOR THE DEPARTMENT OF B.VOC., B.B.A., B.C.A. IN THE INSTITUTION | 10-16          |
| 4     | FACILITIES FOR NCC                                                                                                                 | 17             |
| 5     | FACILITIES FOR NSS                                                                                                                 | 18             |
| 6     | FACILITIES FOR ROVERS AND RANGERS                                                                                                  | 19-20          |
| 7     | SPORTS FACILITIES FOR SPORTS                                                                                                       | 21-58          |

#### 7.3.1: Distinctiveness

The glorious journey of the college began five decades ago in the year 1967 with 57 students and the institution has emerged as one of the premier institutions of higher learning of Himachal Pradesh with strength of more than 5000. The distinctiveness of the Institution is reflected as the presence of adequate infrastructure and physical facilities not only for the students of district but also to the students of surrounding districts. The opening of this institution of higher learning proved to be a boon for young men and women of Kullu district, Lahaul & Spiti, and adjoining areas of Mandi district as prior to this they had to go to their places to pursue their studies. In 1971 classes in the science stream also began. The college at present offers different undergraduate programs in Humanities, Science, Commerce, Computer Application, and Post Graduate courses in English, Economics, Political Science, Hindi & Tour and Travel Management. The college also runs self-financing courses in BCA and BBA. In the year 2018 vocational courses in Retail Management and Tourism & Hospitality were also introduced. The college has emerged as one of the biggest institutions of higher learning in Himachal Pradesh with the strength of more than 5000 students. The college has tribal hostels both for boys and girls to cater the residential needs of students of far flung areas.