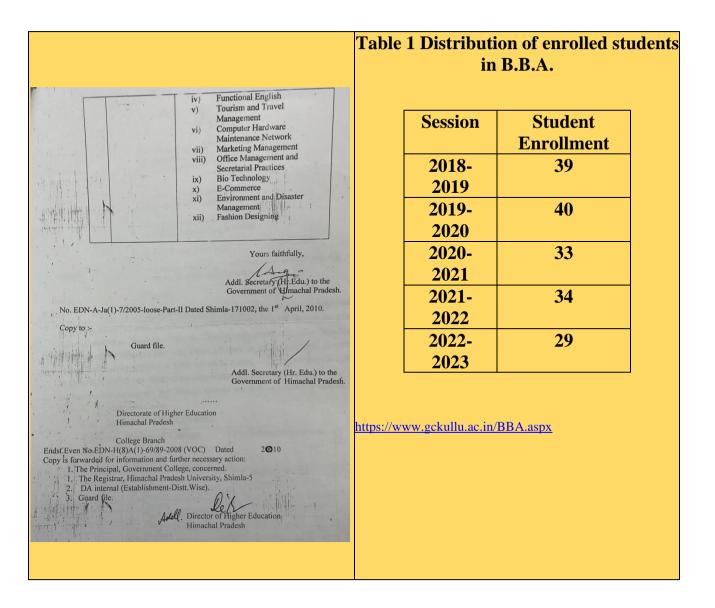

Table 2 Distribution of enrolled students (annually) inB.C.A.

| Session   | Student Enrollment |
|-----------|--------------------|
| 2018-2019 | 40                 |
| 2019-2020 | 40                 |
| 2020-2021 | 37                 |
| 2021-2022 | 39                 |
| 2022-2023 | 40                 |

https://www.gckullu.ac.in/BCA.aspx