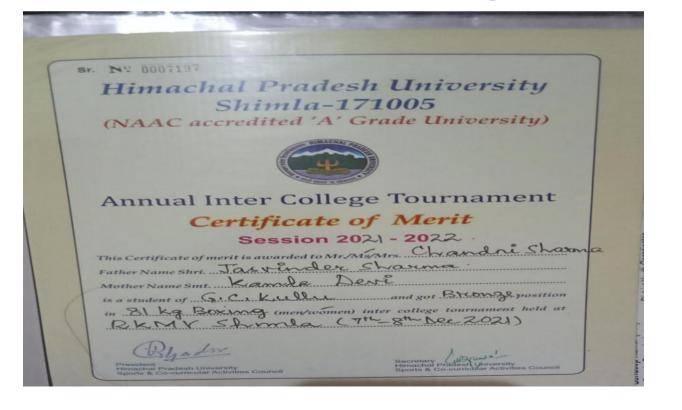

## **Sports**

Sports represent a physical and intellectual competition in the form of single, player verses player or team verses team contest in an organized way. GC Kullu is aiming to utilize the skill of students in best possible way in order to achieve the ultimate goal. Despite having limited infrastructure, students are excelling in all domains of sports with the help proximal available facilities of district administration Kullu.

## Achievements of Dept. of Physical Education & Sports during Session 2022-2023

|    | Sr. No.                            | Venue                                      | Date                                                           | Players                                                                                                                     | Position                                     | Remarks                                                                         |
|----|------------------------------------|--------------------------------------------|----------------------------------------------------------------|-----------------------------------------------------------------------------------------------------------------------------|----------------------------------------------|---------------------------------------------------------------------------------|
| 1  | HPU Int. College X<br>Country(M)   | GC<br>Haripur,<br>Kullu                    | 8 <sup>th</sup> Sep. 2022                                      | Atul Thakur, Akshay, Ravinder,<br>Gaurav, Dinesh,Pankaj                                                                     | 2nd                                          | Team                                                                            |
| 2  | HPU Int. College X<br>Country(F)   | GC<br>Haripur,<br>Kullu                    | 8 <sup>th</sup> Sep. 2022                                      | Neelma, Seema Devi, Rita<br>Thakur, Sarita, Diksha,Ankita                                                                   | 2nd                                          | Team                                                                            |
| 3  | HPU Int. College<br>Basketball(M)  | GC Kullu                                   | 22 <sup>nd</sup> Sep<br>2022-25 <sup>th</sup><br>Sep. 2022     | Tek Ram, Lal Chand, Aman,<br>Rahul, Ankush, Khem Raj, Kartik<br>Sharma, Abhinav, Yashpal,<br>Hemender, Akshit, Vikas Thakur | 3rd                                          | Team                                                                            |
| 4  | HPU Int. College<br>Volley-Ball(M) | GC<br>Rampur                               | 15 <sup>th</sup><br>Oct.2022-<br>18 <sup>th</sup> Oct.<br>2022 | Tushant, Akash, Kartik, Nikhil,<br>Saurav, Manoj, Uday, Jitender,<br>Sumeet, Ravinder,<br>Saurav,Tanmay                     | 3rd                                          | Team                                                                            |
| 5  | HPU Int. College<br>Taekwondo(F/M) | Gautam<br>Group of<br>Colleges<br>Hamirpur | <sup>19</sup> th<br>Sep.2022-<br>21 <sup>st</sup><br>Sep.2022  | 1. Tanvi<br>2. Chandni                                                                                                      | Bronze Medal<br>Bronze Medal                 | 53KG Weight<br>Category<br>72KG Weight<br>Category                              |
| 6  | HPU Int. College<br>Judo(M+W)      | GC<br>Sujanpur<br>Tihra                    | <sup>17</sup> th<br>Oct.2022-<br>18 <sup>th</sup><br>Oct.2022  | 1. Priyanka                                                                                                                 | Silver Medal                                 | 48KG Weight<br>Category                                                         |
| 7  | HPU Int. College<br>Boxing(M)      | GC<br>Nagrota<br>Bagwan                    | 1 <sup>st</sup> Oct.2022-<br>3 <sup>rd</sup> Oct.2022          | <ol> <li>Palvit</li> <li>Lalit</li> <li>Shubham Chaudhury</li> </ol>                                                        | Silver Medal<br>Silver Medal<br>Bronze Medal | 54-57KG<br>Weight<br>Category<br>KG Weight<br>Category<br>KG Weight<br>Category |
| 8  | HPU Int. College<br>Boxing(W)      | GC<br>Joginderna<br>gar                    | 17 <sup>th</sup><br>Dec.2022-<br>18 <sup>th</sup><br>Dec.2022  | 1. Ritika<br>2. Ekta<br>3. Pushpa<br>4. Shruti Thakur                                                                       | Gold Medal<br>Gold Medal<br>Silver<br>Bronze | 81 KG Weigh<br>Category<br>75 KG Weigh<br>Category<br>63Kg<br>54Kg              |
| 9  | HPU Int. College<br>Wushu(M+W)     | MLSM<br>College<br>Sundernag<br>ar         | 22 <sup>nd</sup><br>Dec.2022-<br>23 <sup>rd</sup><br>Dec.2022  | 1. Anil<br>2. Ankit<br>3. Pushpa                                                                                            | Gold Medal<br>Bronze Medal<br>Bronze Medal   | 60 KG Weigh<br>Category<br>52kg<br>65kg                                         |
| 10 | Senior State (HP)<br>Boxing (W)    | Rinkongpe<br>o Kinnaur                     | 28 <sup>th</sup> Oct<br>2022-30 <sup>th</sup>                  | 1. Ritika                                                                                                                   | Gold Medal                                   | 81Kg Weight<br>Category                                                         |