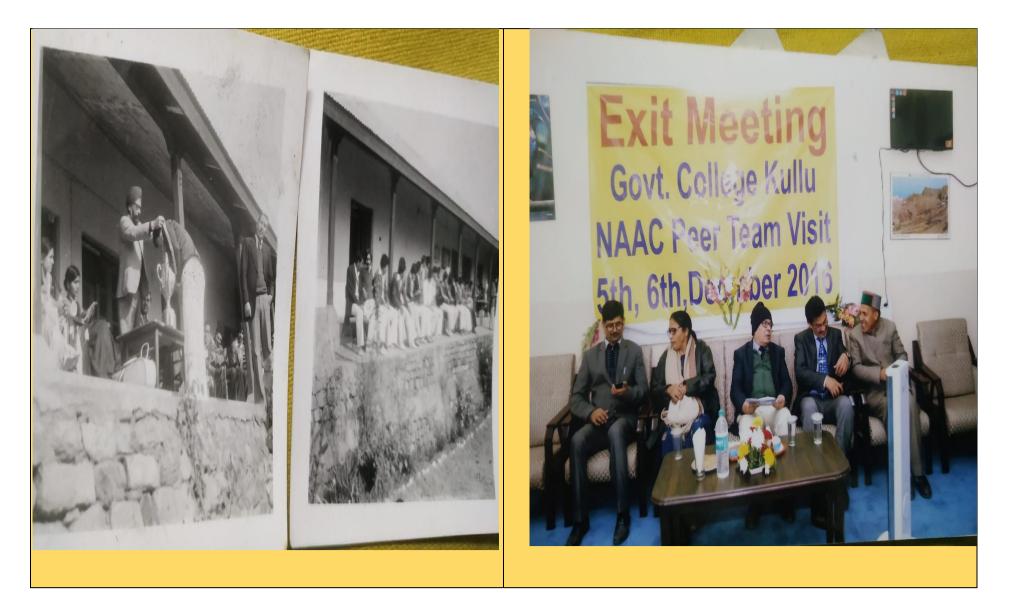

## Key Indicator- 7.3.1 THE PERFORMANCE OF THE INSTITUTION IN ONE AREA DISTINCTIVE TO ITS PRIORITY AND THRUST WITHIN

|       | Supporting documents for                                                                                                           |                |
|-------|------------------------------------------------------------------------------------------------------------------------------------|----------------|
|       | 7.3.1                                                                                                                              |                |
| Sr. I | No. Table of                                                                                                                       | Page<br>Number |
|       | contents                                                                                                                           |                |
|       |                                                                                                                                    |                |
| 1     | PICTORIAL REPRESENTATION OF GLORIOUS JOURNEY OF THE COLLEGE                                                                        | 2-6            |
| 2     | AVAILABILITY OF ADEQUATE INFRASTRUCTURE AND PHYSICAL FACILITIES FOR<br>THE TRIBAL GIRLS AND BOYS HOSTEL                            | 7-9            |
| 3     | AVAILABILITY OF ADEQUATE INFRASTRUCTURE AND PHYSICAL FACILITIES<br>FOR THE DEPARTMENT OF B.VOC., B.B.A., B.C.A. IN THE INSTITUTION | 10-16          |
| 4     | FACILITIES FOR NCC                                                                                                                 | 17             |
| 5     | FACILITIES FOR NSS                                                                                                                 | 18             |
| 6     | FACILITIES FOR ROVERS AND RANGERS                                                                                                  | 19-20          |
| 7     | SPORTS FACILITIES FOR SPORTS                                                                                                       | 21-58          |

#### 7.3.1: Distinctiveness

The glorious journey of the college began five decades ago in the year 1967 with 57 students and the institution has emerged as one of the premier institutions of higher learning of Himachal Pradesh with strength of more than 5000. The distinctiveness of the Institution is reflected as the presence of adequate infrastructure and physical facilities not only for the students of district but also to the students of surrounding districts. The opening of this institution of higher learning proved to be a boon for young men and women of Kullu district, Lahaul & Spiti, and adjoining areas of Mandi district as prior to this they had to go to their places to pursue their studies. In 1971 classes in the science stream also began. The college at present offers different undergraduate programs in Humanities, Science, Commerce, Computer Application, and Post Graduate courses in English, Economics, Political Science, Hindi & Tour and Travel Management. The college also runs self-financing courses in BCA and BBA. In the year 2018 vocational courses in Retail Management and Tourism & Hospitality were also introduced. The college has emerged as one of the biggest institutions of higher learning in Himachal Pradesh with the strength of more than 5000 students. The college has tribal hostels both for boys and girls to cater the residential needs of students of far flung areas.