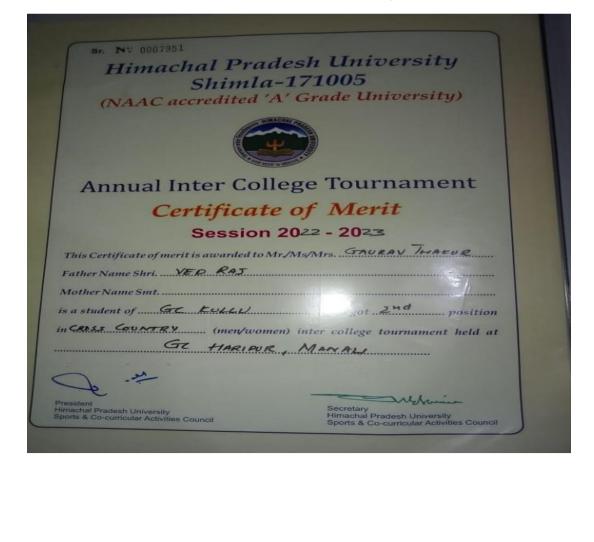

## Achievements of Dept. of Physical Education & Sports during Session 2022-2023

|    | Sr. No.                            | Venue                                      | Date                                                           | Players                                                                                                                     | Position                                     | Remarks                                                                         |
|----|------------------------------------|--------------------------------------------|----------------------------------------------------------------|-----------------------------------------------------------------------------------------------------------------------------|----------------------------------------------|---------------------------------------------------------------------------------|
| 1  | HPU Int. College X<br>Country(M)   | GC<br>Haripur,<br>Kullu                    | 8 <sup>th</sup> Sep. 2022                                      | Atul Thakur, Akshay, Ravinder,<br>Gaurav, Dinesh,Pankaj                                                                     | 2nd                                          | Team                                                                            |
| 2  | HPU Int. College X<br>Country(F)   | GC<br>Haripur,<br>Kullu                    | 8 <sup>th</sup> Sep. 2022                                      | Neelma, Seema Devi, Rita<br>Thakur, Sarita, Diksha,Ankita                                                                   | 2nd                                          | Team                                                                            |
| 3  | HPU Int. College<br>Basketball(M)  | GC Kullu                                   | 22 <sup>nd</sup> Sep<br>2022-25 <sup>th</sup><br>Sep. 2022     | Tek Ram, Lal Chand, Aman,<br>Rahul, Ankush, Khem Raj, Kartik<br>Sharma, Abhinav, Yashpal,<br>Hemender, Akshit, Vikas Thakur | 3rd                                          | Team                                                                            |
| 4  | HPU Int. College<br>Volley-Ball(M) | GC<br>Rampur                               | 15 <sup>th</sup><br>Oct.2022-<br>18 <sup>th</sup> Oct.<br>2022 | Tushant, Akash, Kartik, Nikhil,<br>Saurav, Manoj, Uday, Jitender,<br>Sumeet, Ravinder,<br>Saurav,Tanmay                     | 3rd                                          | Team                                                                            |
| 5  | HPU Int. College<br>Taekwondo(F/M) | Gautam<br>Group of<br>Colleges<br>Hamirpur | <sup>19</sup> th<br>Sep.2022-<br>21 <sup>st</sup><br>Sep.2022  | 1. Tanvi<br>2. Chandni                                                                                                      | Bronze Medal<br>Bronze Medal                 | 53KG Weight<br>Category<br>72KG Weight<br>Category                              |
| 6  | HPU Int. College<br>Judo(M+W)      | GC<br>Sujanpur<br>Tihra                    | <sup>17</sup> th<br>Oct.2022-<br>18 <sup>th</sup><br>Oct.2022  | 1. Priyanka                                                                                                                 | Silver Medal                                 | 48KG Weight<br>Category                                                         |
| 7  | HPU Int. College<br>Boxing(M)      | GC<br>Nagrota<br>Bagwan                    | 1 <sup>st</sup> Oct.2022-<br>3 <sup>rd</sup> Oct.2022          | <ol> <li>Palvit</li> <li>Lalit</li> <li>Shubham Chaudhury</li> </ol>                                                        | Silver Medal<br>Silver Medal<br>Bronze Medal | 54-57KG<br>Weight<br>Category<br>KG Weight<br>Category<br>KG Weight<br>Category |
| 8  | HPU Int. College<br>Boxing(W)      | GC<br>Joginderna<br>gar                    | 17 <sup>th</sup><br>Dec.2022-<br>18 <sup>th</sup><br>Dec.2022  | 1. Ritika<br>2. Ekta<br>3. Pushpa<br>4. Shruti Thakur                                                                       | Gold Medal<br>Gold Medal<br>Silver<br>Bronze | 81 KG Weigh<br>Category<br>75 KG Weigh<br>Category<br>63Kg<br>54Kg              |
| 9  | HPU Int. College<br>Wushu(M+W)     | MLSM<br>College<br>Sundernag<br>ar         | 22 <sup>nd</sup><br>Dec.2022-<br>23 <sup>rd</sup><br>Dec.2022  | 1. Anil<br>2. Ankit<br>3. Pushpa                                                                                            | Gold Medal<br>Bronze Medal<br>Bronze Medal   | 60 KG Weigh<br>Category<br>52kg<br>65kg                                         |
| 10 | Senior State (HP)<br>Boxing (W)    | Rinkongpe<br>o Kinnaur                     | 28 <sup>th</sup> Oct<br>2022-30 <sup>th</sup>                  | 1. Ritika                                                                                                                   | Gold Medal                                   | 81Kg Weight<br>Category                                                         |