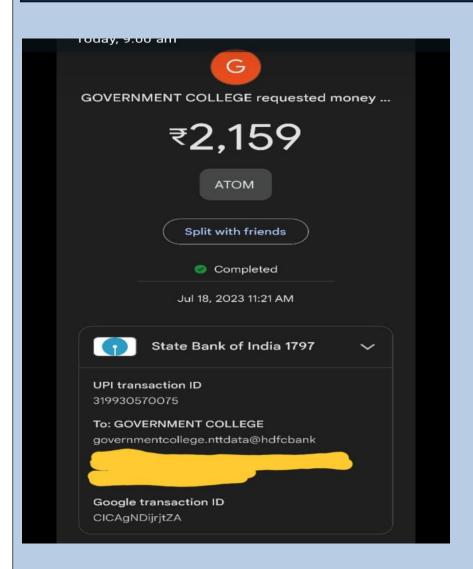

#### **Staff Donation Fund**

A Staff donation fund is generated by the staff member of the institution in which teachers contribute voluntarily to support the needy students in their academic pursuits.

A separate account in the bank is maintained for this purpose. The needy students are further verified by the college authorities, and if the case is found genuine, e.g. if any student is an orphan or is from economically weaker section irrespective of the category, is extended help out of this fund. Staff members also contribute individually towards the academic requirements of the needy students.

#### Some staff Donations

On 28/2/2019, amount sixty thousand Rs was given to wife of Late Sh .Premu through cheque no 942299.

On 6/6/2019, amount 6870 Rs was given to Balbir.

On 15/12/2021, hostal dues of student Ashok were paid through cheque no 951413 and 951414.