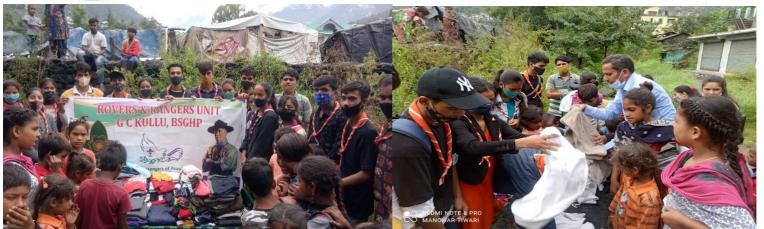

चिट्टा बेचने का धंधा भी करते थे। डी.एस.पी. घुमारवीं राजेंद्र कुमार जसवाल ने मामले की पृष्टि की है।

#### जरूरतमंद बच्चों को बांटे कपड़े

कुल्लू, 22 फरवरी(ब्यूरो): कल्ल कालेज के रोवर्स और रेंजर्स ने स्काऊटिंग के जनक राबर्ट बेडेन पावेल का 163वां जन्म दिवस मनाया। इस दौरान कालेज की प्रधानाचार्या वंदना वैद्य के दिशा-निर्देशों के अनुसार रोवर्स और रेंजर्स ने सरवरी नाले के साथ बसी स्लम एरिया की बस्ती के गरीब व जरूरतमंद ब४चों को कपड़े बांटे। रोवर स्काऊट लीडर प्रोफैसर ज्योति चरण चौहान व रेंजर लीडर डा. मीना चौधरी की अगुवाई में रोवर्स और रेंजर्स ने अपने-अपने घरों से कपडे एकत्रित कर जरूरतमंद बच्चों को सौंपे हैं। वंदना वैद्य ने कहा कि वर्तमान में भी स्काऊट एंड गाइड सामाजिक गतिविधियों में अपनी अहम भूमिका निभा

याद रखे आपका स्वास्थ्य ही हमारे हेल्थ चैकप प्लांस के सा
SHIVA Medicos La
Authorised Co













ROVERS AND RANGERS CLEANING THE PROJECT AREA TO START THEIR CLASSES & OTHER ACTIVITIES.

















MON,08 NOVEMBER 2021 EDITION: KULLU KESARI, PAGE NO. 2



कुल्लू : बच्चों को कापियां व पैन विश्तरित करते हुए रोवर एवं रेजर।

# समर्थ टीम ने स्लम एरिया के बच्चों के साथ मनाया स्थापना दिवस

### कापियां व पैन भी बांटे

कुल्लू, 7 नवस्पर (दिलीप): समर्थ टीम कुल्लू कालेज के ग्रेमर व रेंजर ने स्लम एरिया के क्लों के साथ मिलकर पारत स्काउट च गाइड का स्थापना दिवस सनाया।

गेतर व रेंत्रर ने बच्चों के भीव खेल प्रतियोगिताएं भी करवाई। इसमें अनः महका फोड, चम्मव दीड, बीगे दीड, पुष सॉना व एकल गन प्रतियोगिता विशेष रूप से करवाई गई।

इसके माथ बन्ती की काणियां और पैन भी कटि गए। इम मीके पर देश भूमि रोक्त ओपन पूप के रोवर लीडर हिम्मत सिंह ठाकुर विशेष कप में टॉम के साथ मीजूद रहे। यह पूछ कार्यक्रम रोवरस्काकटल