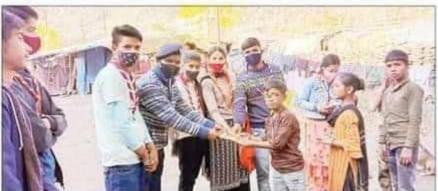

कारी में 12 फरवरी को राजकीय महाविद्यालय कुल्लु की

रोवर रेजर इकाई ने सर्वप्रथम उनको कक्षा से संबोधत पढ़ाई का कार्य किया।

प्रो. ज्योति चरन ने रोवसं एवं रेजमं के कार्यों का मुआपना किया और पढ़ाई से संबंधित जरूपी दिशा-निर्देश दिए। उन्होंने कहा कि अब इस प्रोजैक्ट में लगभग 35 बच्चे पढ़ने आ रहे हैं और उनके साथ उनके छोटे भई-बहन जो अभी स्कूल नहीं जाते हैं ये भी आते हैं और उन्हें भी कक्षा में बैठने दिया जा रहा है, ताकि ये भी अभी से अक्षर जान से परिचित हो सके।

पदाई के साथ-साथ उनके मानसिक विकास को गतिबिधियां भी करवाई जाती हैं और बहुत जल्द यहां पर इन बच्चों के लिए शारीरिक श्रेलों का आयोजन किया जाएगा। रविवार को रोवर यूनिट से चंद्रेश, अखिल, विशाल, देव राज, भीमी राम, भोहित, राहुल तथा रेजर पुनिट से सलोनी, जागृति पराजर, जागृति टाक्रर, खुशी, सपना, संध्या, दीपिका व समीक्षा ने अपनी बहमूल्य सेवाएं दीं।







कुल्लू : बच्चों को कापियां व पैन वितरित करते हुए रोवर एवं रॉजर।

#### समर्थ टीम ने स्लम एरिया के बच्चों के साथ मनाया स्थापना दिवस

#### कापियां व पैन भी बांटे

कुल्तू, 7 काम्मर (दिलीप): मार्थ टीम कुल्लू कालेज के ग्रेमर व रेजर ने स्लम प्रिया के बच्चों के साथ मिलकर पारत स्काउट व गाइड का स्थापना दिवस मनागा।

रोवर व रेंबर ने बच्चों के भीच खेल प्रतिपोगिताएं भी करवाई। इसमें मटका फोड, चम्मच दीड, बोरी दीड, पुष सॉना व एकल गान प्रतिवोगिता विशेष रूप से करवाई गई।

इसके साथ बन्तों को कार्पयां और पैन भी कहें गए। इस मीके पर देश भूमि रोक्त ओपन प्रुप के रोक्ट लोडर हिम्मल सिंह अपूर विशेष कप से दोय के साथ मीजूद रहे। यह पूर कार्यक्रम रोगरस्काकटलीडर धोफैसर ज्योतिचरन जीडान के दिशा-निर्देशानुसार किया गया।



कुल्लू के सरवरी में आयोजित खेलकूद प्रतियोगिताओं में भाग लेते बच्चे 🌑 जागरण

## चम्मच दौड़ प्रतियोगिता म