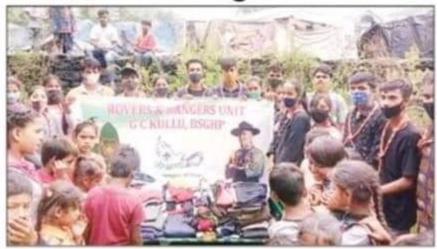

ं को बांटे कपड़े

कुल्लू, 22 फरवरी(ब्यूरो): कुल्लु कालेज के रोवर्स और रेंजर्स ने स्काऊटिंग के जनक राबर्ट बेडेन पावेल का 163वां जन्म दिवस मनाया। इस दौरान कालेज की प्रधानाचार्या वंदना वैद्य के दिशा-निर्देशों के अनुसार रोवर्स और रेंजर्स ने सरवरी नाले के साथ बसी स्लम एरिया की बस्ती के गरीब व जरूरतमंद ब४चों को कपड़े बांटे। रोवर स्काऊट लीडर प्रोफैसर ज्योति चरण चौहान व रेंजर लीडर डा. मीना चौधरी की अगुवाई में रोवर्स और रेंजर्स ने अपने–अपने घरों से कपडे एकत्रित कर जरूरतमंद बच्चों को सौंपे हैं। वंदना वैद्य ने कहा कि वर्तमान में भी स्काऊट एंड गाइड सामाजिक गतिविधियों में अपनी अहम भूमिका निभा

याद रखे आपका स्वास्थ्य ही हमारे हेल्थ चैकप प्लांस के सा SHIVA Medicos La

Authorised Co



मापाणगाकाषा जा रहा ह आर इस

## 'रोवर्स एवं रेंजर्स व स्रो लैंड स्काऊट्स एंड गाइड्स ओपन ग्रुप ने मनाया विश्व शांति दिवस'



• कुल्लू : कार्यक्रम के दौरान स्लम एरिया के बच्चों के साथ कुल्लू कालेज की रोवर्स एवं रेंजर्स यूनिट।

#### 21 सितम्बर मनाया जाता है अंतर्राष्ट्रीय शांति दिवस के रूप में

कुल्लू, 21 सितम्बर (दिलीप):

\* पूरे विश्व में अंतर्राष्ट्रीय शांति दिवस
21 सितम्बर को मनाया जाता है।
कुल्लू कालेज की रोवर्स एवं रेंजर्स
यूनिट के द्वारा इस विशेष दिन पर
एक दिवसीय प्रोग्राम का आयोजन
किया गया। इस कार्यक्रम में कालेज
के प्राचार्य डा. रोशन लाल ने बतौर
मुख्यातिथि शिरकत की।

येवर स्काऊट लीडर प्रो. ज्योति चरन ने मुख्यातिथि का स्वागत स्काऊट स्कार्फ पहना कर किया। इसके बाद अफगानिस्तान में जल्द से जल्द शाँति स्थापित होने की प्रार्थना की गई। रोशन लाल ने विश्व शाँति की कामना करते हुए कहा कि आज स्काऊट्स पूरे विश्व में मानवता की भलाई के लिए जोर-शोर से कार्य कर रहे हैं। कुल्लू कालेज की रोवर्स एवं रेंजर्स यूनिट भी इसमें ब