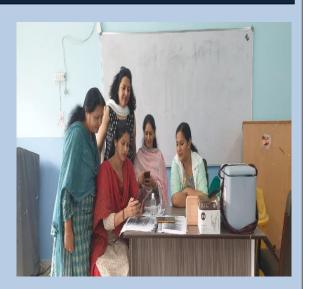

## Awareness Activities to Women about Health and Hygiene

Even though the literacy rate of women is high, and more women are educated, but they are either unaware or hesitant to discuss the personal health issues due to social taboos.

It is imperative that the young girls should be educated about personal health and hygiene enabling them to disseminate this knowledge to other women ensuring that they grow into healthy environment.

## Activity of women cell to aware girl students on personal hygiene on 15 July 2019

| 24      | General Hourse Meet Date 15/07/2019      |       | Nane        | Rollno         | PAGE N<br>DATE : | 1000          |
|---------|------------------------------------------|-------|-------------|----------------|------------------|---------------|
| 1 12.84 | A meeting of women                       | 6     | Shilpa      | 1170-2068=     | B'A & HISEM      |               |
| 4       | cell GC Kulle was held on 10th July 2019 |       | Chandri     | 1170520131     | BA 5th sem       | Chandri.      |
| -       | at 1.30 PM to the college staff 100m     | 8     | Pritty      | 1170520512     | BA 574 sen       | Bitter        |
| 2 100   | Meeting was conducted to make            |       | Yamuna      | 1170520843     | B.A 54h Sen      | Lamina        |
| -       | the gld stadents avais of the agenda     | 10    | Deepika     |                | BA 9th sour      |               |
|         | that was formed for the senior           | 3-:11 | Thahal      | 11705/003      |                  |               |
| -       | 2019-20, Ideas were invited from         | 12    | Ritika      | 2170520301     |                  |               |
|         | the students regarded the activities     | -12   | Sangeeta    | d170520322     | BSc. 5 them.     | Sayuta        |
| -       | which they felt were of utmost           | 14    | Khushali    | 11706203.17    | B. A Sthsem.     | Schustali     |
| -       | importance Students of Outgoing          | 15    | Tanya Surya | -1170520F12    | B. A 5th sem     | Tanya         |
| -       | class suggested that certain workshops   | 16    | Meena       | 1170520394     | B. A 5th sem     | meena         |
| 1       | I are such that and areal                | 17    | Suhma       | 2190520388     | BSc. 5th Som     | Sushna        |
| 1,51211 | hygine and self empowerment              | 12    | KonyaKumah. | 2170520155     | BSC 5th Sem.     | tronga frugt  |
|         | should be organised. The ideas           |       |             |                | A Affa C 1 A     |               |
| -       | were then inconherated in the            |       |             | Control of the |                  |               |
|         | activities of the given renion.          | 200   | Fallower    | decision       | were taken       | The Man       |
| -       |                                          |       |             |                | were an          |               |
|         | Following members were present in        |       | amide       | the girl       | about to         | in pudonal    |
|         | the meeting?                             |       | Mugine      | then           | problems 10      | lated to      |
| V       |                                          |       | ment        | inal cycle     | and any          | other health  |
|         | 1. Leena Vaidya. Bolya                   |       | problem     | n J            | J                |               |
|         | 2. Dr. Savta                             | 9     | 1           |                | polunteered      | to be         |
|         | 3 Dr. Rupa Pula                          | -     | Mam         | insted lloo    | cuise in         | the building  |
|         | 4. Pay Snehlota                          |       | t-          | hack of        | watch in         | the girls     |
|         | S. Rug Menika colori                     |       | A-:0.       | +, ,,,,        | In the           | Smooth        |
|         | Glad ctodents Roll no   Clan   Signature |       | 10126       |                | sanitary n       | ophin vending |
| 8 1     | Name Roll no Clan Signature              |       | Juna        | in tolling     | santary n        | tolets        |
| - 6     | Monorana 9170520195 5th sem. Manorana    | _     | machi       | . + +          | + health         | of anil       |

#### **Photographs of Activity**