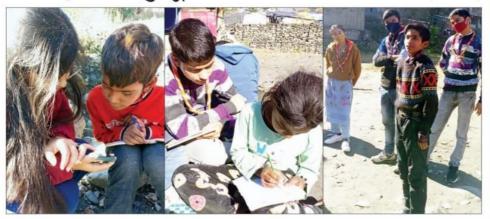

मीजूद रहे। यह पूछ कार्यक्रम रोवरस्काकटलीडर प्रोफेसर ज्योतिचरन चीडान के दिशा-निर्देशनसार किया गया।





# स्लम एरिया के बच्चों का पढ़ा रही कुल्लू कॉलेज की रोवर रेंजर इकाई

दिवान राजा/आनी दुडे

आनी। महाविद्यालय कुल्लू के रोवर रेंजर इकाई द्वारा समर्थ प्रोजेक्ट के अंतर्गत हर सप्ताह की भांति इस सप्ताह भी स्लम एरिया के छोटे बच्चों को पढ़ाया जा रहा है। आज इस संबंध में एक बैठक की गई। बैठक शुरू होने से पहले राष्ट्रगान गाया गया और इसके बाद बच्चों को व्यायाम भी करवाया गया। वहीं बच्चों को उनकी कक्षाओं के अनुसार विभाजित किया गया तािक रोवर रेंजर इकाई के सदस्य को बच्चों के स्तर एवं क्षमता के अनुसार पढ़ाने में आसािनी हो सके। पढ़ाई के पश्चात बच्चों को कुछ मनोरंजक खेल भी खिलाए गए, तािक बच्चों में सहयोग की भावना बनी रहे। ये सभी कार्य रोवर स्काउट लीडर प्रोफेसर ज्योति चरण चौहान के दिशा निर्देश अनुसार किए गए।



# 'रोवर्स एवं रेंजर्स व स्रो लैंड स्काऊट्स एंड गाइड्स ओपन ग्रुप ने मनाया विश्व शांति दिवस'



कुल्लू : कार्यक्रम के दौरान स्लम एरिया के बच्चों के साथ कुल्लू कालेज की रोवर्स एवं रेंजर्स यूनिट।

#### 21 सितम्बर मनाया जाता है अंतर्राष्ट्रीय शांति दिवस के रूप में

कुल्लू, 21 सितम्बर (दिलीप):

पूरे विश्व में अंतर्राष्ट्रीय शांति दिवस
21 सितम्बर को मनाया जाता है।
कुल्लू कालेज की रोवर्स एवं रेंजर्स
यूनिट के द्वारा इस विशेष दिन पर
एक दिवसीय प्रोग्राम का आयोजन
किया गया। इस कार्यक्रम में कालेज
के प्राचार्य डा. रोशन लाल ने बतौर
मुख्यातिथि शिरकत की।

रोवर स्काऊट लीडर प्रो. ज्योति चरन ने मुख्यातिथि का स्वागत स्काऊट स्कार्फ पहना कर किया। इसके बाद अफगानिस्तान में जल्द से जल्द शांति स्थापित होने की प्रार्थना की गई। रोशन लाल ने विश्व शांति की कामना करते हुए कहा कि आज स्काऊट्स पूरे विश्व में मानवता की भला