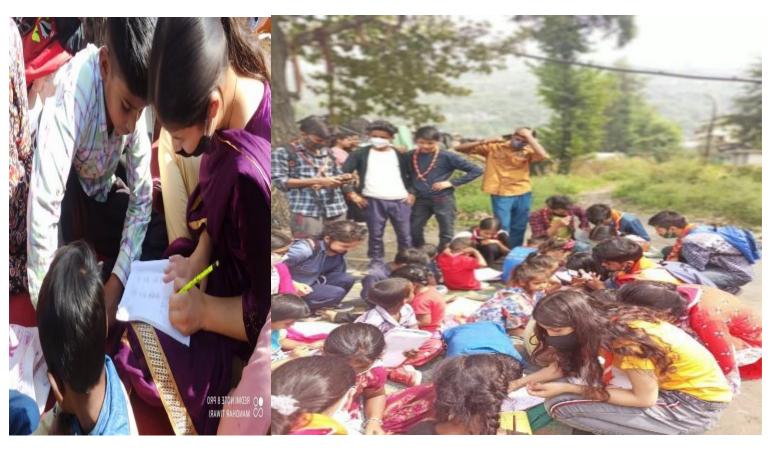

BRING KIDS TO THE PROJECT AREA



कुल्लू के सरवरी में आयोजित खेलकृद प्रतियोगिताओं में भाग लेते बच्चे 👁 जागरण

# चम्मच दौड़ प्रतियोगिता में संगम व तमन्ना अव्वल

संवाद सहयोगी, कुल्लू : सरवरी स्थित स्लम एरिया में रहने वाले बच्चों के लिए कुल्लू कालेज की रोवर एंड रेंजर इकाई ने समर्थ प्रोजेक्ट के तहत रविवार को खेलकूद प्रतियोगिता करवाई गईं।

समर्थ प्रोजेक्ट के संयोजक प्रो. ज्योति चरन मौजूद रहे। रोवर एंड रेंजर टीम ने बच्चों को शिक्षित करने के लिए मुहिम चलाई है। प्रो. ज्योति चरन ने बताया कि चम्मच दौड़ व जलेबी दौड़ में संगम प्रथम, तमन्ना द्वितीय जबिक साहिल ने तीसरा स्थान हासिल किया। तीन पैर दौड़ में रोहित प्रथम व शिवा दूसरे स्थान पर रहे। वहीं रोवर एंड रेंजर के लिए करवाई तीन पैर दौड़ में रेंजर संध्या प्रथम, नीशू व रोवर राहुल द्वितीय स्थान पर रहे। इस दौरान बच्चों को चाकलेट व टाफियां बांटी गईं।









COLLECTION & DISTRIBUTION OF ARTICLES UNDER "KAPDA BANK"









कुल्लू : सरवरी में कपड़े बांटने के बाद बच्चों के साथ रोवर्स एवं रेंजर्स।

#### क्लर्क, अकाऊंटैंट-कम-क्लर्क के पदों का मूल्यांकन 28 को

हमीरपुर, 22 फरवरी (अनिल): हिमाचल प्रदेश कर्मचारी चयन आयोग हमीरपुर द्वारा क्लर्क, अकाऊंटैंट-कम-क्लर्क के पदों के लिए 15 अंकों का मूल्यांकन कार्यक्रम आयोग के कार्यालय में आयोजित किया जा रहा है। आयोग के सचिव डा. जितेंद्र कंवर ने बताया कि क्लर्क, अकाऊंटैंट-कम-क्लर्क के पदों के लिए 15 अंकों का मूल्यांकन 28 फरवरी को किया जा रहा है। अभ्यर्थियों को डाक द्वारा सूचित कर दिया गया है कि सभी उम्मीदवार संबंधित प्रमाण पत्रों व उनकी एक-एक स्वयं सत्यापित प्रति साथ लेकर आएं। उन्होंने बताया कि अधिक जानकारी के लिए अभ्यर्थी किसी भी कार्यदिवस को स्वयं या आयोग के कार्यालय के टोल फ्री नं. व दूरभाष नं. पर संपर्क कर