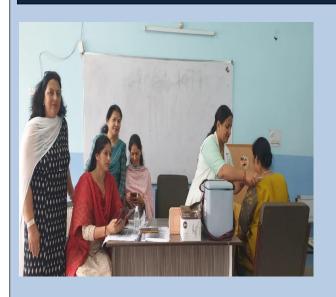

## Awareness Activities to Women about Health and Hygiene

Even though the literacy rate of women is high, and more women are educated, but they are either unaware or hesitant to discuss the personal health issues due to social taboos.

It is imperative that the young girls should be educated about personal health and hygiene enabling them to disseminate this knowledge to other women ensuring that they grow into healthy environment.

## Activity of women cell to aware girl students on personal hygiene on 15 July 2019

| 24      | General Hourse Meet Date 15/07/2019      |       | Nane        | Rollno         | PAGE N<br>DATE : | 1000          |
|---------|------------------------------------------|-------|-------------|----------------|------------------|---------------|
| 1 12.84 | A meeting of women                       | 6     | Shilpa      | 1170-2068=     | B'A & HISEM      |               |
| 4       | cell GC Kulle was held on 10th July 2019 |       | Chandri     | 1170520131     | BA 5th sem       | Chandri.      |
| -       | at 1.30 PM to the college staff 100m     | 8     | Pritty      | 1170520512     | BA 574 sen       | Bitter        |
| 2 100   | Meeting was conducted to make            |       | Yamuna      | 1170520843     | B.A 54h Sen      | Lamina        |
| -       | the gld stadents avais of the agenda     | 10    | Deepika     |                | BA 9th sour      |               |
|         | that was formed for the senior           | 3-:11 | Thahal      | 11705/003      |                  |               |
| -       | 2019-20, Ideas were invited from         | 12    | Ritika      | 2170520301     |                  |               |
|         | the students regarded the activities     | -12   | Sangeeta    | d170520322     | BSc. 5 them.     | Sayuta        |
| -       | which they felt were of utmost           | 14    | Khushali    | 11706203.17    | B. A Sthsem.     | Schustali     |
| -       | importance Students of Outgoing          | 15    | Tanya Surya | -1170520F12    | B. A 5th sem     | Tanya         |
| -       | class suggested that certain workshops   | 16    | Meena       | 1170520394     | B. A 5th sem     | meena         |
| 1       | I are such that and areal                | 17    | Suhma       | 2190520388     | BSc. 5th Som     | Sushna        |
| 1,51211 | hygine and self empowerment              | 12    | KonyaKumah. | 2170520155     | BSC 5th Sem.     | tronga frugt  |
|         | should be organised. The ideas           |       |             |                | A Affa C 1 A     |               |
| -       | were then inconherated in the            |       |             | Control of the |                  |               |
|         | activities of the given renion.          | 200   | Fallower    | decision       | were taken       | The Man       |
| -       |                                          |       |             |                | were an          |               |
|         | Following members were present in        |       | amide       | the girl       | about to         | in pudonal    |
|         | the meeting?                             |       | Mugine      | then           | problems 10      | lated to      |
| V       |                                          |       | ment        | inal cycle     | and any          | other health  |
|         | 1. Leena Vaidya. Bolya                   |       | problem     | n J            | J                |               |
|         | 2. Dr. Savta                             | 9     | 1           |                | polunteered      | to be         |
|         | 3 Dr. Rupa Pula                          | -     | Mam         | insted lloo    | cuise in         | the building  |
|         | 4. Pay Snehlota                          |       | t-          | hack of        | watch in         | the girls     |
|         | S. Rug Menika colori                     |       | A-:0.       | +, ,,,,        | In the           | Smooth        |
|         | Glad ctodents Roll no   Clan   Signature |       | 10126       |                | sanitary n       | ophin vending |
| 8 1     | Name Roll no Clan Signature              |       | Juna        | in tolling     | santary n        | tolets        |
| - 6     | Monorana 9170520195 5th sem. Manorana    | _     | machi       | . + +          | + health         | of anil       |

#### **Photographs of Activity**