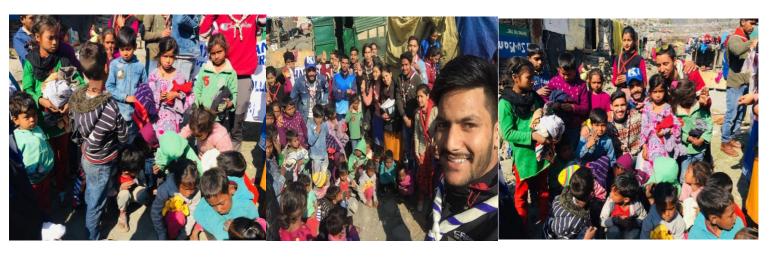

िट्टा बेचने का धंधा भी करते थे। डी.एस.पी. घुमारवीं राजेंद्र कुमार जसवाल ने मामले की पृष्टि की है।

#### जरूरतमंद बच्चों को बांटे कपड़े

कुल्लू, 22 फरवरी(ब्यूरो): कल्ल कालेज के रोवर्स और रेंजर्स ने स्काऊटिंग के जनक राबर्ट बेडेन पावेल का 163वां जन्म दिवस मनाया। इस दौरान कालेज की प्रधानाचार्या वंदना वैद्य के दिशा-निर्देशों के अनुसार रोवर्स और रेंजर्स ने सरवरी नाले के साथ बसी स्लम एरिया की बस्ती के गरीब व जरूरतमंद ब४चों को कपड़े बांटे। रोवर स्काऊट लीडर प्रोफैसर ज्योति चरण चौहान व रेंजर लीडर डा. मीना चौधरी की अगुवाई में रोवर्स और रेंजर्स ने अपने-अपने घरों से कपडे एकत्रित कर जरूरतमंद बच्चों को सौंपे हैं। वंदना वैद्य ने कहा कि वर्तमान में भी स्काऊट एंड गाइड सामाजिक गतिविधियों में अपनी अहम भूमिका निभा

याद रखे आपका स्वास्थ्य ही हमारे हेल्थ चैकप प्लांस के सा
SHIVA Medicos La
Authorised Co













ROVERS AND RANGERS CLEANING THE PROJECT AREA TO START THEIR CLASSES & OTHER ACTIVITIES.

















MON,08 NOVEMBER 2021 EDITION: KULLU KESARI, PAGE NO. 2



कुल्लू : बच्चों को कापियां व पैन विश्तरित करते हुए रोवर एवं रेजर।

# समर्थ टीम ने स्लम एरिया के बच्चों के साथ मनाया स्थापना दिवस

### कापियां व पैन भी बांटे

कुल्लू, 7 नवस्पर (दिलीप): समर्थ टीम कुल्लू कालेज के ग्रेमर व रेंजर ने स्लम एरिया के क्लों के साथ मिलकर पारत स्काउट च गाइड का स्थापना दिवस सनाया।

गेतर व रेंत्रर ने बच्चों के भीव खेल प्रतियोगिताएं भी करवाई। इसमें अनः महका फोड, चम्मव दीड, बीगे दीड, पुष सॉना व एकल गन प्रतियोगिता विशेष रूप से करवाई गई।

इसके माथ बन्ती की काणियां और पैन भी कटि गए। इम मीके पर देश भूमि रोक्त ओपन पूप के रोवर लीडर हिम्मत सिंह ठाकुर विशेष कप में टॉम के साथ मीजूद रहे। यह पूछ कार्यक्रम रोवरस्काकटलीड