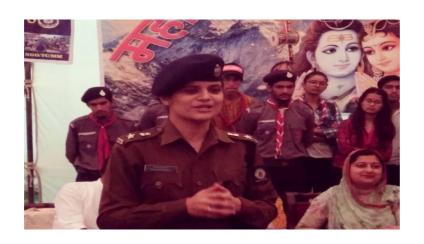

ge Kullu | Group dance on the theme "Say no to drugs" | 4847               | 6                          |         |
|            |                    | Local Natti on same theme.                 |                    |                            |         |
|            |                    |                                            |                    | Principal<br>G.C. Kullu    | Such .  |



19-20-2019 scouts performing street Play on the theme "say no to drugs "during Inter college basketball championship (women)







20 Nov 2019 scouts performing street play on the theme "Say no to drugs" in collaboration with Dr. Satyavrat Vaidya Head of De-addiction Centre Regional Hospital and on 7 Nov 2019 at G.S.S.School Raison.



# PROJECT SEHBHAGITA HAMARI AUR AAPKI (Started in 2017-18)



24 सदस्यों से शुरू हुए प्रोजेक्ट में अब 60 सदस्यों की टीम बन गई है जो कि अभियान के तहत जागरूकता फैला रहे हैं। जागरूकता के माध्यम से ही कुल्लू पुलिस समाज में फैली कुरीतियों को दूर करने की कोशिश कर रही है। वहीं, नशे का कारोबार में संलिप्त लोगों का भी सामाजिक बहिष्कार करने की अपील की जा रही है। खुद एसपी शालिनी अग्निहोत्री इस प्रोजेक्ट की कमान संभाले हुए हैं और लोगों के बीच भी जागरूकता लाने के लिए पहुंच रही हैं।

इधर, एसपी शालिनी अग्निहोत्री ने कहा कि सहभागित आपकी और हमारी के सकारात्मक परिणाम आने लगे हैं। लोगों के सहयोग से नशे समेत अन्य चीजों का अवैध कारोबार करने वालों पर शिकंजा कसा जा सकता है।





Letter of Appreciation









1:28

::... 5G **5**7

amarujala.com

#### अमरउजाला

एप डाउनलोड करें

के खिलाफ खोला मोर्चा

सहभागिता आपकी और हमारी के आने लगे सकारात्मक परिणाम

24 से 60 सदस्य तक प