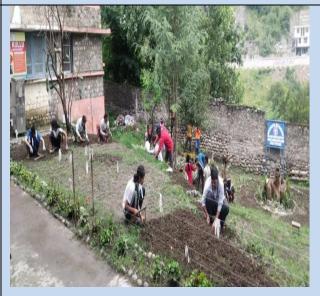

production of organic manure by the biodegradable waste material from the canteen and the hostel messes is being utilized in nourishing plants in the college.



### **Photographs of Compost Pit, Manure**











#### **Dust Bin**











# **Rain Water Harvesting**

Harvested rain water is utilized for irrigating the plants. The tank is also linked to the fire extinguishing system so that the water can be used in case of emergency.





## **Green Campus Initiatives**

Eco bricks made by the students has resulted in decrease of plastic waste especially wrappers scattered in the college campus and these bricks have been utilized in the campus.

#### Reuse of plastic as bricks in garden







### **Photographs of Plastic Reuse**











### **Photographs of Plastic Reuse**











## BORE WELL