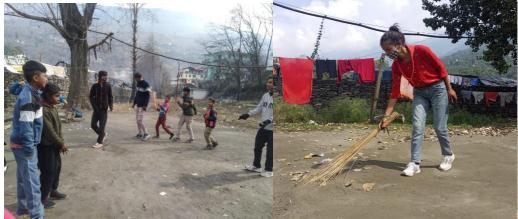

#### जरूरतमंद बच्चों को बांटे कपड़े

कुल्लू, 22 फरवरी(ब्यूरो): कल्ल कालेज के रोवर्स और रेंजर्स ने स्काऊटिंग के जनक राबर्ट बेडेन पावेल का 163वां जन्म दिवस मनाया। इस दौरान कालेज की प्रधानाचार्या वंदना वैद्य के दिशा-निर्देशों के अनुसार रोवर्स और रेंजर्स ने सरवरी नाले के साथ बसी स्लम एरिया की बस्ती के गरीब व जरूरतमंद ब४चों को कपड़े बांटे। रोवर स्काऊट लीडर प्रोफैसर ज्योति चरण चौहान व रेंजर लीडर डा. मीना चौधरी की अगुवाई में रोवर्स और रेंजर्स ने अपने-अपने घरों से कपडे एकत्रित कर जरूरतमंद बच्चों को सौंपे हैं। वंदना वैद्य ने कहा कि वर्तमान में भी स्काऊट एंड गाइड सामाजिक गतिविधियों में अपनी अहम भूमिका निभा

याद रखे आपका स्वास्थ्य ही हमारे हेल्थ चैकप प्लांस के सा
SHIVA Medicos La
Authorised Co













ROVERS AND RANGERS CLEANING THE PROJECT AREA TO START THEIR CLASSES & OTHER ACTIVITIES.

















MON,08 NOVEMBER 2021 EDITION: KULLU KESARI, PAGE NO. 2



कुल्लू : बच्चों को कापियां व पैन विश्तरित करते हुए रोवर एवं रेजर।

# समर्थ टीम ने स्लम एरिया के बच्चों के साथ मनाया स्थापना दिवस

### कापियां व पैन भी बांटे

कुल्लू, 7 नवस्पर (दिलीप): समर्थ टीम कुल्लू कालेज के ग्रेमर व रेंजर ने स्लम एरिया के क्लों के साथ मिलकर पारत स्काउट च गाइड का स्थापना दिवस सनाया।

गेतर व रेंत्रर ने बच्चों के भीव खेल प्रतियोगिताएं भी करवाई। इसमें अनः महका फोड, चम्मव दीड, बीगे दीड, पुष सॉना व एकल गन प्रतियोगिता विशेष रूप से करवाई गई।

इसके माथ बन्ती की काणियां और पैन भी कटि गए। इम मीके पर देश भूमि रोक्त ओपन पूप के रोवर लीडर हिम्मत सिंह ठाकुर विशेष कप में टॉम के साथ मीजूद रहे। यह पूछ कार्यक्रम रोवरस्काकटलीडर प्रोफेसर ज्योतिचरन चीडान के दिशा-निर्देशनसार किया गया।





# स्लम एरिया के बच्चों का पढ़ा रही