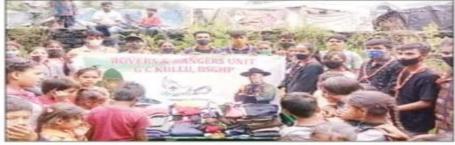

या।





# स्लम एरिया के बच्चों का पढ़ा रही कुल्लू कॉलेज की रोवर रेंजर इकाई

दिवान राजा/आनी दुडे

आनी। महाविद्यालय कुल्लू के रोवर रेंजर इकाई द्वारा समर्थ प्रोजेक्ट के अंतर्गत हर सप्ताह की भांति इस सप्ताह भी स्लम एरिया के छोटे बच्चों को पढ़ाया जा रहा है। आज इस संबंध में एक बैठक की गई। बैठक शुरू होने से पहले राष्ट्रगान गाया गया और इसके बाद बच्चों को व्यायाम भी करवाया गया। वहीं बच्चों को उनकी कक्षाओं के अनुसार विभाजित किया गया तािक रोवर रेंजर इकाई के सदस्य को बच्चों के स्तर एवं क्षमता के अनुसार पढ़ाने में आसािनी हो सके। पढ़ाई के पश्चात बच्चों को कुछ मनोरंजक खेल भी खिलाए गए, तािक बच्चों में सहयोग की भावना बनी रहे। ये सभी कार्य रोवर स्काउट लीडर प्रोफेसर ज्योति चरण चौहान के दिशा निर्देश अनुसार किए गए।



# 'रोवर्स एवं रेंजर्स व स्रो लैंड स्काऊट्स एंड गाइड्स ओपन ग्रुप ने मनाया विश्व शांति दिवस'



कुल्लू : कार्यक्रम के दौरान स्लम एरिया के बच्चों के साथ कुल्लू कालेज की रोवर्स एवं रेंजर्स यूनिट।

#### 21 सितम्बर मनाया जाता है अंतर्राष्ट्रीय शांति दिवस के रूप में

कुल्लू, 21 सितम्बर (दिलीप):

पूरे विश्व में अंतर्राष्ट्रीय शांति दिवस
21 सितम्बर को मनाया जाता है।
कुल्लू कालेज की रोवर्स एवं रेंजर्स
यूनिट के द्वारा इस विशेष दिन पर
एक दिवसीय प्रोग्राम का आयोजन
किया गया। इस कार्यक्रम में कालेज
के प्राचार्य डा. रोशन लाल ने बतौर
मुख्यातिथि शिरकत की।

रोवर स्काऊट लीडर प्रो. ज्योति चरन ने मुख्यातिथि का स्वागत स्काऊट स्कार्फ पहना कर किया। इसके बाद अफगानिस्तान में जल्द से जल्द शांति स्थापित होने की प्रार्थना की गई। रोशन लाल ने विश्व शांति की कामना करते हुए कहा कि आज स्काऊट्स पूरे विश्व में मानवता की भलाई के लिए जोर-शोर से कार्य कर रहे हैं। कुल्लू कालेज की रोवर्स एवं रेंजर्स यूनिट भी इसमें बढ़-चढ