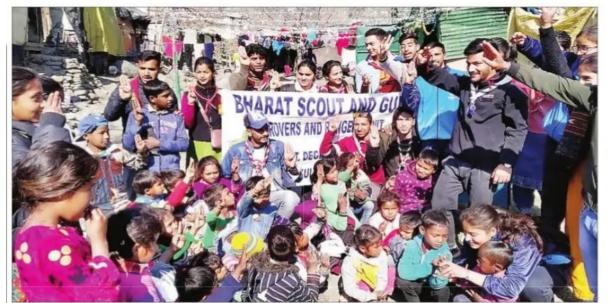

द प्रतियोगिताओं में भाग लेते बच्चे 👁 जागरण

# चम्मच दौड़ प्रतियोगिता में संगम व तमन्ना अव्वल

संवाद सहयोगी, कुल्लू : सरवरी स्थित स्लम एरिया में रहने वाले बच्चों के लिए कुल्लू कालेज की रोवर एंड रेंजर इकाई ने समर्थ प्रोजेक्ट के तहत रविवार को खेलकूद प्रतियोगिता करवाई गईं।

समर्थ प्रोजेक्ट के संयोजक प्रो. ज्योति चरन मौजूद रहे। रोवर एंड रेंजर टीम ने बच्चों को शिक्षित करने के लिए मुहिम चलाई है। प्रो. ज्योति चरन ने बताया कि चम्मच दौड़ व जलेबी दौड़ में संगम प्रथम, तमन्ना द्वितीय जबिक साहिल ने तीसरा स्थान हासिल किया। तीन पैर दौड़ में रोहित प्रथम व शिवा दूसरे स्थान पर रहे। वहीं रोवर एंड रेंजर के लिए करवाई तीन पैर दौड़ में रेंजर संध्या प्रथम, नीशू व रोवर राहुल द्वितीय स्थान पर रहे। इस दौरान बच्चों को चाकलेट व टाफियां बांटी गईं।









COLLECTION & DISTRIBUTION OF ARTICLES UNDER "KAPDA BANK"









कुल्लू : सरवरी में कपड़े बांटने के बाद बच्चों के साथ रोवर्स एवं रेंजर्स।

#### क्लर्क, अकाऊंटैंट-कम-क्लर्क के पदों का मूल्यांकन 28 को

हमीरपुर, 22 फरवरी (अनिल): हिमाचल प्रदेश कर्मचारी चयन आयोग हमीरपुर द्वारा क्लर्क, अकाऊंटैंट-कम-क्लर्क के पदों के लिए 15 अंकों का मूल्यांकन कार्यक्रम आयोग के कार्यालय में आयोजित किया जा रहा है। आयोग के सचिव डा. जितेंद्र कंवर ने बताया कि क्लर्क, अकाऊंटैंट-कम-क्लर्क के पदों के लिए 15 अंकों का मूल्यांकन 28 फरवरी को किया जा रहा है। अभ्यर्थियों को डाक द्वारा सूचित कर दिया गया है कि सभी उम्मीदवार संबंधित प्रमाण पत्रों व उनकी एक-एक स्वयं सत्यापित प्रति साथ लेकर आएं। उन्होंने बताया कि अधिक जानकारी के लिए अभ्यर्थी किसी भी कार्यदिवस को स्वयं या आयोग के कार्यालय के टोल फ्री नं. व दूरभाष नं. पर संपर्क कर सकते हैं या आयोग की वैबसाइट से भी जानकारी प्राप्त कर सकते हैं।

#