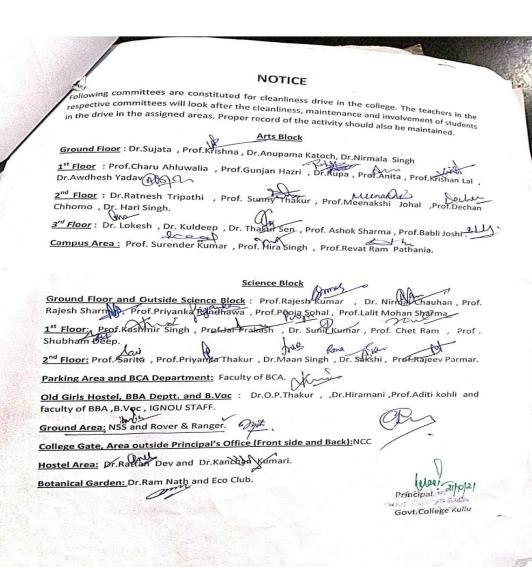

duly putting signature of conveners.                                                                                    |



## **Photographs of Activity**











# Govt. College Kullu (H.P.) College Activity

| Sr.<br>No. | Particular     | Remarks           |
|------------|----------------|-------------------|
| 1          | Date           | 13-02-2019        |
| 2          | NameofActivity | Swachhata Abhiyan |



#### **Notice of the Activity**





## **Photographs of Activity**















# Govt. College Kullu (H.P.) College Activity

| Sr.<br>No. | Particular     | Remarks           |
|------------|----------------|-------------------|
| 1          | Date           | 21-10-2021        |
| 2          | NameofActivity | Swachhata Abhiyan |



#### **Notice of the Activity**





## **Photographs of Activity**











# Govt. College Kullu (H.P.) College Activity

| Sr.<br>No. | Particular     | Remarks           |
|------------|----------------|-------------------|
| 1          | Date           | 12-09-2022        |
| 2          | NameofActivity | Swachhata Abhiyan |



#### **Notice of the Activity**

#### recovering committees are constituted for cleanliness drive (Swachhta Abhiyan) in the college. The teachers in the respective committees will look after the cleanliness, maintenance and involvement of students in the drive in the assigned areas including corridors and stairs. Proper Ground Floor: Dr. Sujata, Prof. Vijay Singh, Dr. Nirmala Singh 1st Floor: Prof. Chard Ahluwalia, Prof. Gunjan Hazri, Dr. Rupa, Dr. Hem Raj, Prof. Krishan Lal Dr. Awdhesh Yada