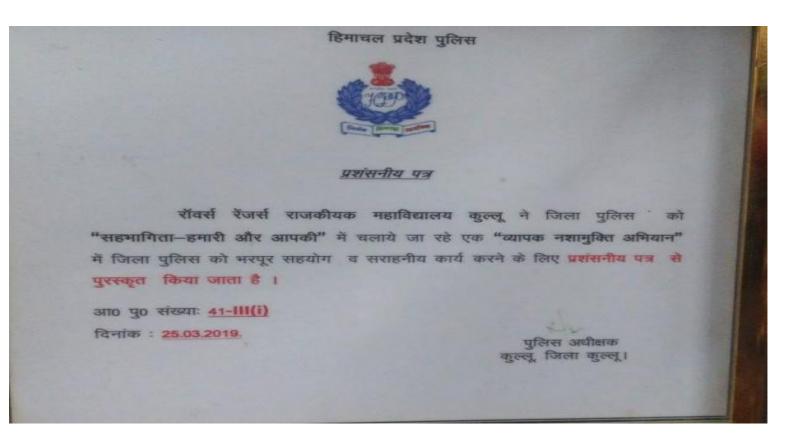

s" in collaboration with Dr. Satyavrat Vaidya Head of De-addiction Centre Regional Hospital and on 7 Nov 2019 at G.S.S.School Raison.



# PROJECT SEHBHAGITA HAMARI AUR AAPKI (Started in 2017-18)



24 सदस्यों से शुरू हुए प्रोजेक्ट में अब 60 सदस्यों की टीम बन गई है जो कि अभियान के तहत जागरूकता फैला रहे हैं। जागरूकता के माध्यम से ही कुल्लू पुलिस समाज में फैली कुरीतियों को दूर करने की कोशिश कर रही है। वहीं, नशे का कारोबार में संलिप्त लोगों का भी सामाजिक बहिष्कार करने की अपील की जा रही है। खुद एसपी शालिनी अग्निहोत्री इस प्रोजेक्ट की कमान संभाले हुए हैं और लोगों के बीच भी जागरूकता लाने के लिए पहुंच रही हैं।

इधर, एसपी शालिनी अग्निहोत्री ने कहा कि सहभागित आपकी और हमारी के सकारात्मक परिणाम आने लगे हैं। लोगों के सहयोग से नशे समेत अन्य चीजों का अवैध कारोबार करने वालों पर शिकंजा कसा जा सकता है।





Letter of Appreciation









1:28

::... 5G **5**7

amarujala.com

#### अमरउजाला

एप डाउनलोड करें

के खिलाफ खोला मोर्चा

सहभागिता आपकी और हमारी के आने लगे सकारात्मक परिणाम

24 से 60 सदस्य तक पहुंची संख्या, प्रोजेक्ट से जुड़ने लगे लोग

अमर उजाला ब्यूरो

कुल्लु। आईपीएस अधिकारी शालिनी अग्निहोत्री की पहल सहभागिता आपकी और हमारी प्रोजेक्ट के सकारात्मक परिणाम आने लगे हैं। इस अभियान के तहत अब पुलिस को इलाके की सूचनाएं भी मिलने लगी हैं प्रोजेक्ट के परिणाम आने पर अब कुल्लू पुलिस इस अभियान को व्यापक स्तर पर छेड़ेगी। देश-दुनिया में नशे के लिए बदनाम हो चुके कसोल की छवि सुधारने के लिए अब पुलिस के साथ महिलाएं भी आगे आने लगी हैं। कसोल में रेव पार्टी के खिलाफ महिला मंडल ने भी मोर्चा खोल दिया है। देश-दुनिया में इलाके की बिगड़ती छवि को देखते हुए महिलाओं ने रेव पार्टी न करने की चेतावनी दी है। वर्तमान में