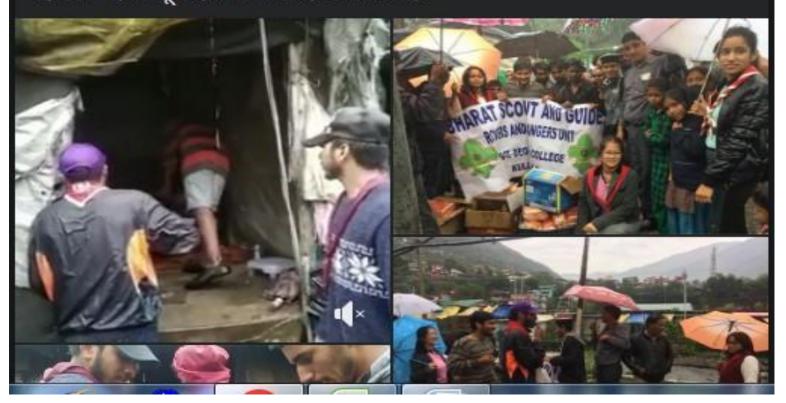

tember 2018 · 😷

कुल्लू में 2 दिनों से भारी बारिश के चलते व कई जगह बादल फटने के कारण नदियों का बहाव काफी तेज हो चुका है जिसे लोगों को कई आपदाओं का सामना करना पड़ रहा है। ऐसे ही कुल्लू के सरवरी में स्थित स्लम एरिया के लोगों को भी नदी के तेज बहाव के कारण कई आपदाओं का सामना करना पड़ा। नदी का पानी उनकी झोपड़ियों में घुस गया उनका सारा खाने पीने का सामान पानी के साथ बह गया जिस कारण उन्हें दो दिनों तक भूखे रहना पड़ा। इन्ही सब के चलते रोवर रेंजर यूनिट GC कुल्लू के बच्चों ने प्राचार्य डॉ नंद लाल शर्मा की निगरानी में जाकर उनकी सेवा की। पहले उनसे उनकी जरूरतों के बारे में पूछा गया फिर उन्हें खाने पीने का सामान भी बांटा गया। इसमें 30 रोवर्स रेंजर्स तथा प्रोफेसर शाम सिंह और डॉ मीना चौधरी सभी ने मिलकर उनकी सहायता की तथा नदी के आस पास खड़े लोगों को चेतावनी दी कि नदी से दूर रहें साबधान रहें व सतर्क रहें।



PROJECT SAMARTH: RE STARTED ON 2<sup>nd</sup>Oct2021 (2<sup>nd</sup> phase) on the occasion of Gandhi Jayanti.

GovtcollegeKullu-175101 UGC-NAACaccredited B++institutionPhoneNo. &Fax -01902-222568 E-mail:gckullu-hp@nic.in





1<sup>st</sup> Picture taken on3<sup>rd</sup>Oct2021 .(Mr.RahulinRedcircle,whobelongstothisSlumArea,nowisastudentofGovt. College Kullu and an active member of Rovers & Rangers unit of G. C. Kullu )



MON,04 OCTOBER 2021 EDITION: KULLU KESARI, PAGE NO. 1

## स्लम एरिया के बर्च्वों के लिए फिर शुरू किया प्रोजैक्ट समर्थ

#### स्लम एरिया के राहुल ने कुल्लू कालेज में लिया दाखिला

कुल्लू, 3 अक्तूबर (दिलीप): कुल्लू कोलेज के ग्रेवर्स एवं रेजर्स यूनिट के द्वारा कुल्लू के स्लम एरिया में जाकर वहां रह रहे लोगों के आग्रह पर एक बार पुन: समर्थ प्रोजैक्ट को शुरू किया गया। कुल्लु क