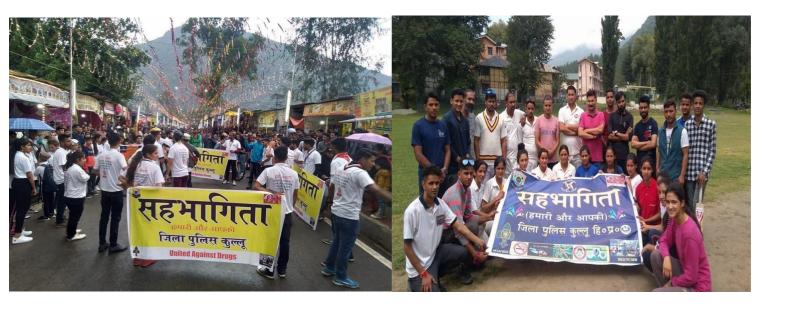

r. Satyavrat Vaidya Head of De-addiction Centre Regional Hospital and on 7 Nov 2019 at G.S.S.School Raison.



# PROJECT SEHBHAGITA HAMARI AUR AAPKI (Started in 2017-18)



24 सदस्यों से शुरू हुए प्रोजेक्ट में अब 60 सदस्यों की टीम बन गई है जो कि अभियान के तहत जागरूकता फैला रहे हैं। जागरूकता के माध्यम से ही कुल्लू पुलिस समाज में फैली कुरीतियों को दूर करने की कोशिश कर रही है। वहीं, नशे का कारोबार में संलिप्त लोगों का भी सामाजिक बहिष्कार करने की अपील की जा रही है। खुद एसपी शालिनी अग्निहोत्री इस प्रोजेक्ट की कमान संभाले हुए हैं और लोगों के बीच भी जागरूकता लाने के लिए पहुंच रही हैं।

इधर, एसपी शालिनी अग्निहोत्री ने कहा कि सहभागित आपकी और हमारी के सकारात्मक परिणाम आने लगे हैं। लोगों के सहयोग से नशे समेत अन्य चीजों का अवैध कारोबार करने वालों पर शिकंजा कसा जा सकता है।





Letter of Appreciation









1:28

::... 5G **5**7

amarujala.com

#### अमरउजाला

एप डाउनलोड करें

के खिलाफ खोला मोर्चा

सहभागिता आपकी और हमारी के आने लगे सकारात्मक परिणाम

24 से 60 सदस्य तक पहुंची संख्या, प्रोजेक्ट से जुड़ने लगे लोग

अमर उजाला ब्यूरो

कुल्लु। आईपीएस अधिकारी शालिनी अग्निहोत्री की पहल सहभागिता आपकी और हमारी प्रोजेक्ट के सकारात्मक परिणाम आने लगे हैं। इस अभियान के तहत अब पुलिस को इलाके की सूचनाएं भी मिलने लगी हैं प्रोजेक्ट के परिणाम आने पर अब कुल्लू पुलिस इस अभियान को व्यापक स्तर पर छेड़ेगी। देश-दुनिया में नशे के लिए बदनाम हो चुके कसोल की छवि सुधारने के लिए अब पुलिस के साथ महिलाएं भी आगे आने लगी हैं। कसोल में रेव पार्टी के खिलाफ महिला मंडल ने भी मोर्चा खोल दिया है। देश-दुनिया में इलाके की बिगड़ती छवि को देखते हुए महिलाओं ने रेव पार्टी न करने की चेतावनी दी है। वर्तमान में पार्वती घाटी नशे के लिए ब