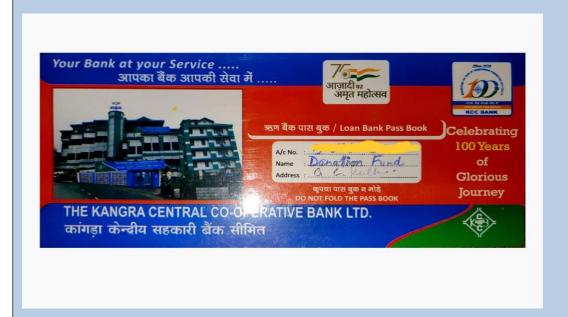

#### **Staff Donation Fund**

A Staff donation fund is generated by the staff member of the institution in which teachers contribute voluntarily to support the needy students in their academic pursuits.

A separate account in the bank is maintained for this purpose. The needy students are further verified by the college authorities, and if the case is found genuine, e.g. if any student is an orphan or is from economically weaker section irrespective of the category, is extended help out of this fund. Staff members also contribute individually towards the academic requirements of the needy students.

#### Some staff Donations

On 28/2/2019, amount sixty thousand Rs was given to wife of Late Sh .Premu through cheque no 942299.

On 6/6/2019, amount 6870 Rs was given to Balbir.

On 15/12/2021, hostal dues of student Ashok were paid through cheque no 951413 and 951414.