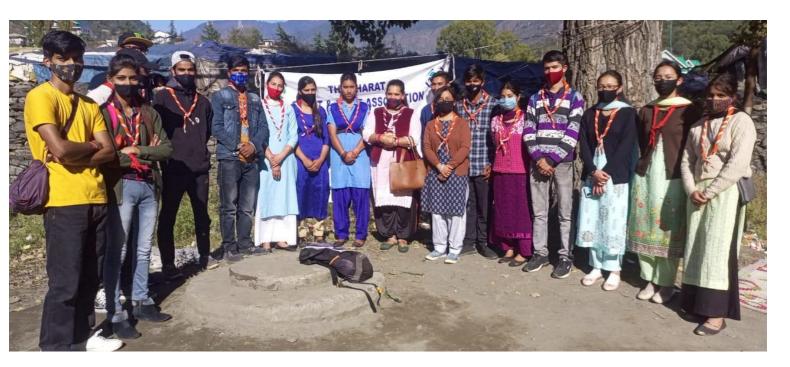

्टा बेचने का धंधा भी करते थे। डी.एस.पी. घुमारवीं राजेंद्र कुमार जसवाल ने मामले की पृष्टि की है।

#### जरूरतमंद बच्चों को बांटे कपड़े

कुल्लू, 22 फरवरी(ब्यूरो): कल्ल कालेज के रोवर्स और रेंजर्स ने स्काऊटिंग के जनक राबर्ट बेडेन पावेल का 163वां जन्म दिवस मनाया। इस दौरान कालेज की प्रधानाचार्या वंदना वैद्य के दिशा-निर्देशों के अनुसार रोवर्स और रेंजर्स ने सरवरी नाले के साथ बसी स्लम एरिया की बस्ती के गरीब व जरूरतमंद ब४चों को कपड़े बांटे। रोवर स्काऊट लीडर प्रोफैसर ज्योति चरण चौहान व रेंजर लीडर डा. मीना चौधरी की अगुवाई में रोवर्स और रेंजर्स ने अपने-अपने घरों से कपडे एकत्रित कर जरूरतमंद बच्चों को सौंपे हैं। वंदना वैद्य ने कहा कि वर्तमान में भी स्काऊट एंड गाइड सामाजिक गतिविधियों में अपनी अहम भूमिका निभा

याद रखे आपका स्वास्थ्य ही हमारे हेल्थ चैकप प्लांस के सा
SHIVA Medicos La
Authorised Co













ROVERS AND RANGERS CLEANING THE PROJECT AREA TO START THEIR CLASSES & OTHER ACTIVITIES.

















MON,08 NOVEMBER 2021 EDITION: KULLU KESARI, PAGE NO. 2



कुल्लू : बच्चों को कापियां व पैन विश्तरित करते हुए रोवर एवं रेजर।

# समर्थ टीम ने स्लम एरिया के बच्चों के साथ मनाया स्थापना दिवस

### कापियां व पैन भी बांटे

कुल्लू, 7 नवस्पर (दिलीप): समर्थ टीम कुल्लू कालेज के ग्रेमर व रेंजर ने स्लम एरिया के क्लों के साथ मिलकर पारत स्काउट च गाइड का स्थापना दिवस सनाया।

गेतर व रेंत्रर ने बच्चों के भीव खेल प्रतियोगिताएं भी करवाई। इसमें अनः महका फोड, चम्मव दीड, बीगे दीड, पुष सॉना व एकल गन प्रतियोगिता विशेष रूप से करवाई गई।

इसके माथ बन्ती की काणियां और पैन भी कटि गए। इम मीके पर देश भूमि रोक्त ओपन पूप के रोवर लीडर हिम्मत सिंह ठाकुर विशेष कप में टॉम के साथ मीजूद रहे। यह पूछ कार्यक्रम रोवरस्काकटलीडर