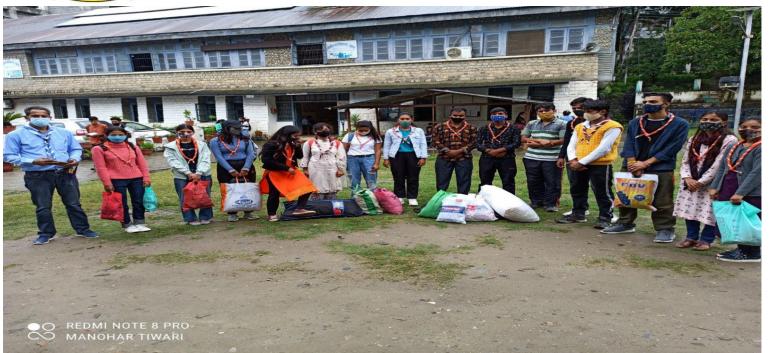

कृद प्रतियोगिताओं में भाग लेते बच्चे 👁 जागरण

# चम्मच दौड़ प्रतियोगिता में संगम व तमन्ना अव्वल

संवाद सहयोगी, कुल्लू : सरवरी स्थित स्लम एरिया में रहने वाले बच्चों के लिए कुल्लू कालेज की रोवर एंड रेंजर इकाई ने समर्थ प्रोजेक्ट के तहत रविवार को खेलकूद प्रतियोगिता करवाई गईं।

समर्थ प्रोजेक्ट के संयोजक प्रो. ज्योति चरन मौजूद रहे। रोवर एंड रेंजर टीम ने बच्चों को शिक्षित करने के लिए मुहिम चलाई है। प्रो. ज्योति चरन ने बताया कि चम्मच दौड़ व जलेबी दौड़ में संगम प्रथम, तमन्ना द्वितीय जबिक साहिल ने तीसरा स्थान हासिल किया। तीन पैर दौड़ में रोहित प्रथम व शिवा दूसरे स्थान पर रहे। वहीं रोवर एंड रेंजर के लिए करवाई तीन पैर दौड़ में रेंजर संध्या प्रथम, नीशू व रोवर राहुल द्वितीय स्थान पर रहे। इस दौरान बच्चों को चाकलेट व टाफियां बांटी गईं।









COLLECTION & DISTRIBUTION OF ARTICLES UNDER "KAPDA BANK"









कुल्लू : सरवरी में कपड़े बांटने के बाद बच्चों के साथ रोवर्स एवं रेंजर्स।

#### क्लर्क, अकाऊंटैंट-कम-क्लर्क के पदों का मूल्यांकन 28 को

हमीरपुर, 22 फरवरी (अनिल): हिमाचल प्रदेश कर्मचारी चयन आयोग हमीरपुर द्वारा क्लर्क, अकाऊंटैंट-कम-क्लर्क के पदों के लिए 15 अंकों का मूल्यांकन कार्यक्रम आयोग के कार्यालय में आयोजित किया जा रहा है। आयोग के सचिव डा. जितेंद्र कंवर ने बताया कि क्लर्क, अकाऊंटैंट-कम-क्लर्क के पदों के लिए 15 अंकों का मूल्यांकन 28 फरवरी को किया जा रहा है। अभ्यर्थियों को डाक द्वारा सूचित कर दिया गया है कि सभी उम्मीदवार संबंधित प्रमाण पत्रों व उनकी एक-एक स्वयं सत्यापित प्रति साथ लेकर आएं। उन्होंने बताया कि अधिक जानकारी के लिए अभ्यर्थी किसी भी कार्यदिवस को स्वयं या आयोग के कार्यालय के टोल फ्री नं. व दूरभाष नं. पर संपर्क कर सकते हैं या आयोग की वैबसाइट से भी जानकारी प्राप्त कर सकते हैं।