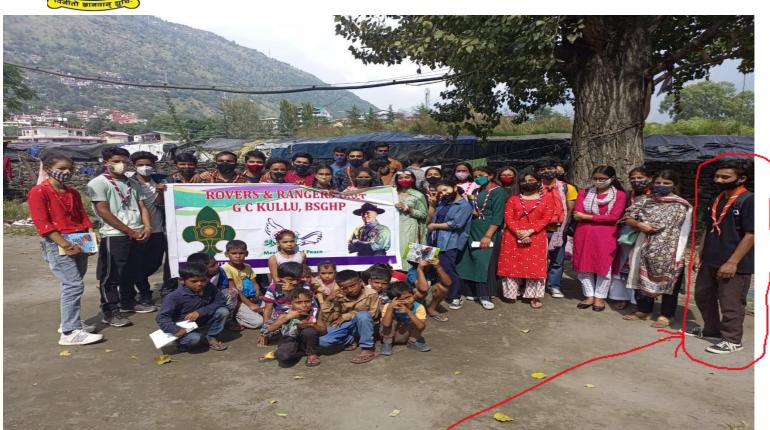

ी नदी के तेज बहाव के कारण कई आपदाओं का सामना करना पड़ा। नदी का पानी उनकी झोपड़ियों में घुस गया उनका सारा खाने पीने का सामान पानी के साथ बह गया जिस कारण उन्हें दो दिनों तक भूखे रहना पड़ा। इन्ही सब के चलते रोवर रेंजर यूनिट GC कुल्लू के बच्चों ने प्राचार्य डॉ नंद लाल शर्मा की निगरानी में जाकर उनकी सेवा की। पहले उनसे उनकी जरूरतों के बारे में पूछा गया फिर उन्हें खाने पीने का सामान भी बांटा गया। इसमें 30 रोवर्स रेंजर्स तथा प्रोफेसर शाम सिंह और डॉ मीना चौधरी सभी ने मिलकर उनकी सहायता की तथा नदी के आस पास खड़े लोगों को चेतावनी दी कि नदी से दूर रहें साबधान रहें व सतर्क रहें।



PROJECT SAMARTH: RE STARTED ON 2<sup>nd</sup>Oct2021 (2<sup>nd</sup> phase) on the occasion of Gandhi Jayanti.

GovtcollegeKullu-175101 UGC-NAACaccredited B++institutionPhoneNo. &Fax -01902-222568 E-mail:gckullu-hp@nic.in





1<sup>st</sup> Picture taken on3<sup>rd</sup>Oct2021 .(Mr.RahulinRedcircle,whobelongstothisSlumArea,nowisastudentofGovt. College Kullu and an active member of Rovers & Rangers unit of G. C. Kullu )



MON,04 OCTOBER 2021 EDITION: KULLU KESARI, PAGE NO. 1

## स्लम एरिया के बर्च्वों के लिए फिर शुरू किया प्रोजैक्ट समर्थ

#### स्लम एरिया के राहुल ने कुल्लू कालेज में लिया दाखिला

कुल्लू, 3 अक्तूबर (दिलीप): कुल्लू कोलेज के ग्रेवर्स एवं रेजर्स यूनिट के द्वारा कुल्लू के स्लम एरिया में जाकर वहां रह रहे लोगों के आग्रह पर एक बार पुन: समर्थ प्रोजैक्ट को शुरू किया गया। कुल्लु कालेज के रोवर लीडर प्रोफैसर ज्योति चरण ने बताया कि उनके द्वारा 2 साल तक चलाए गए पिछले प्रोजैक्ट समर्थ में पढ़ाए गए बच्चों में से राहुल ने अब इस साल कुल्लूकालेज में अपना दाखिला बी.ए. में ले लिया है।

राहुल ने बताया कि कोरोना महाम