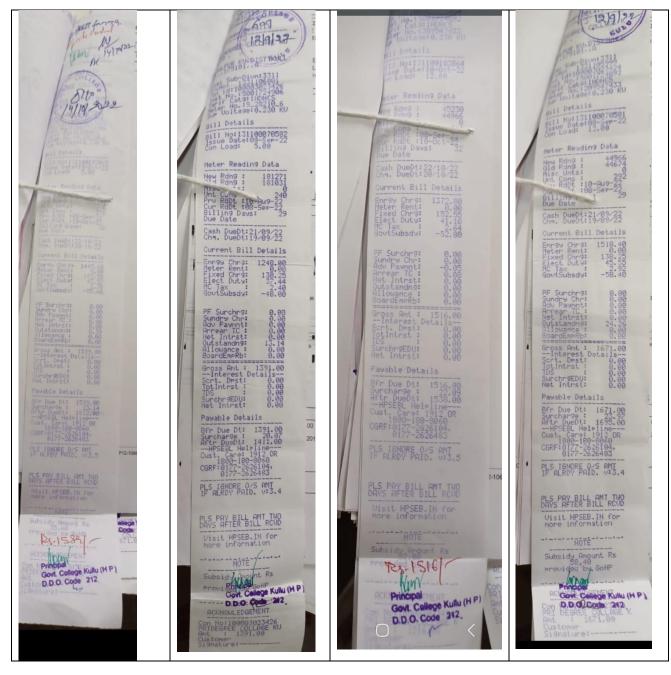

Energy Export and Import through solar plant, Bill details by HPSEB Kullu for session 2022-23

| G 11    |                | T . 10 1 T . 0                              | Table 7: Electricity Consumption |                  |                                                       |                |                |           |                       |       |
|---------|----------------|---------------------------------------------|----------------------------------|------------------|-------------------------------------------------------|----------------|----------------|-----------|-----------------------|-------|
| Sr. No. | Month April-22 | Total Solar Energy Generation (in KWh) 5010 | Month                            | Science<br>Block | Administration<br>Block<br>(Library, BCA<br>& Office) | Boys<br>hostel | Girl<br>hostel | Art block | Old<br>girl<br>hostel | IGNOU |
| 2       | 14             | 1021                                        |                                  | kWh              | kWh                                                   | kWh            | kWh            | kWh       | kWh                   | kWh   |
| 2       | May-22         | 4921                                        | April-22                         | 513              | 1960                                                  | 1305           | 2718           | 3530      | 175                   | 32    |
| _       |                |                                             | May-22                           | 554              | 1890                                                  | 1491           | 2718           | 3530      | 275                   | 22    |
| 3       | June-22        | 3705                                        | June-22                          | 453              | 1921                                                  | 861            | 858            | 2995      | 136                   | 14    |
|         |                |                                             | July-22                          | 1168             | 2071                                                  | 682            | 285            | 2830      | 151                   | 40    |
| 4       | July-22        | 3675                                        | Aug-22                           | 1572             | 2125                                                  | 1604           | 1375           | 3030      | 240                   | 47    |
|         |                | 200200.00                                   | Sept-22                          | 821              | 1766                                                  | 1607           | 2669           | 2705      | 274                   | 32    |
| 5       | Aug-22         | 4943                                        | Oct-22                           | 586              | 1518                                                  | 1737           | 2521           | 2980      | 340                   | 13    |
|         |                | 17.10                                       | Nov-22                           | 1170             | 1775                                                  | 2037           | 3682           | 4635      | 275                   | 9     |
| 6       | Sep-22         | 4131                                        | Dec-22                           | 0                | 1843                                                  | 2759           | 5390           | 4205      | 506                   | 61    |
| U       | 5cp-22         | 4151                                        | Jan-23                           | 1872             | 1394                                                  | 1335           | 3112           | 2740      | 275                   | 32    |
| 7       | Oct-22         | 4428                                        | Feb-23                           | 1364             | 1795                                                  | 2114           | 4571           | 2420      | 282                   | 30    |
| /       | OC1-22         | 4420                                        | Mar-23                           | 1229             | 1913                                                  | 2709           | 2718           | 3080      | 275                   | 40    |
| 8       | Nov-22         | 4388                                        | Total                            | 11302            | 21971                                                 | 20241          | 32617          | 38680     | 3204                  | 372   |
| 9       | Dec-22         | 3638                                        |                                  |                  |                                                       |                |                |           |                       |       |
| 10      | Jan-23         | 4868                                        |                                  |                  |                                                       |                |                |           | Page   1              | 8     |
| 11      | Feb-23         | 4949                                        |                                  |                  |                                                       |                |                |           |                       |       |
| 12      | Mar-23         | 6081                                        |                                  |                  |                                                       |                |                |           |                       |       |
| TO      | TAL            | 54737                                       |                                  |                  |                                                       |                |                |           |                       |       |

Comparative study of solar units generation and electric units consumbtion of the college in the yearApril 2022/ march23. The solar unit production of the college is 54737 units and the electrical unit consumption is 128387 unitsin year 2022/23. We are taking (128387-54737=73650) units more from Himachal Pradesh State Electricity Board.

These electricity bills are showing significant reduction in paid amount where we have Roof top Solar Energy generation panels.

Energy Audit Bill paid to Audit Agency.

Energy Audit conducted in session 2021/22 and Bill of Electrical Generator in college.