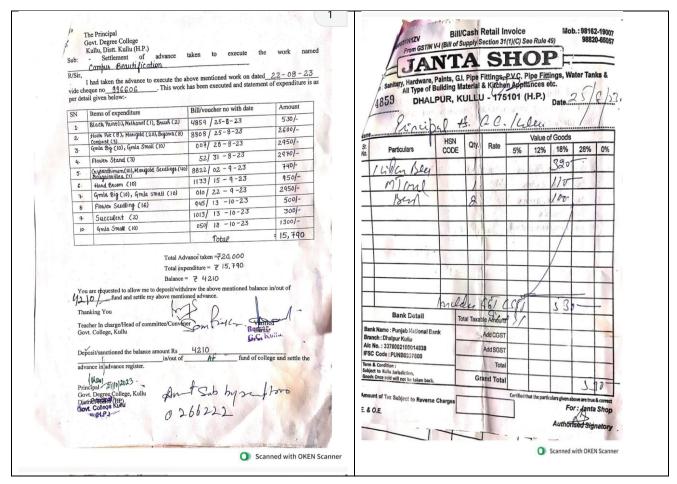

| 5.No | Description                                                                                                                                                                                                                                                                                                                                                                                                                                                | Quantity | Rate per<br>lew | Amount       |
|------|------------------------------------------------------------------------------------------------------------------------------------------------------------------------------------------------------------------------------------------------------------------------------------------------------------------------------------------------------------------------------------------------------------------------------------------------------------|----------|-----------------|--------------|
| 1    | FOR cost of Grid Connected Rooftep Solar Power Plant of 28 kWp capacity at Gova. Degree College, Kallu (Arts Block), Distr. Kallu, H.P. for design, manufacturing, shop testing, impection, Installation, contrainstening & hunding over to the HIMURIA complete in all respects to perclaims No1 of GCC, and as defined in scope of technical specifications of Tender document including surrouty period of five years ofter successful assuminationing. | 28 kWp   | 45,780-60       | 13,91,600-86 |

No.EDN-GCK-KLU/2022 35.2.2

Office of the Principal, Govt. College Kellu

Buted 07/2022

To

The Addl. Director of Higher Education

Himachal Pradesh Shimla

Sub Regarding Installation of Solar Power Panel Systems in Govt. Colleges.