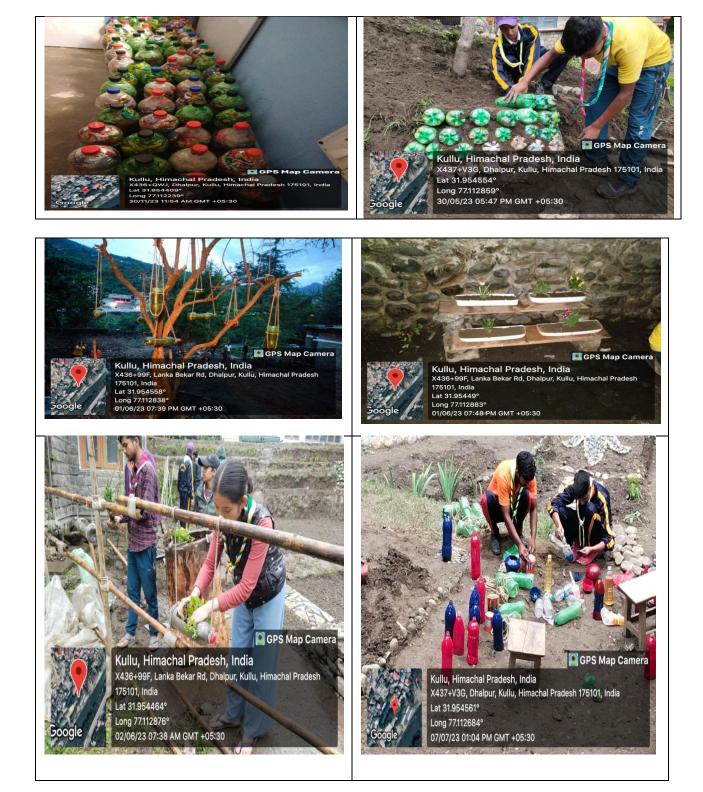

Bill of garbage produced by Kullu Municipal council AND Construction process of Vermi compost.

Reuse of plastic as bricks in garden

**Green Champion Certificate** 

ban on plastic notification.pdf

9 0319864