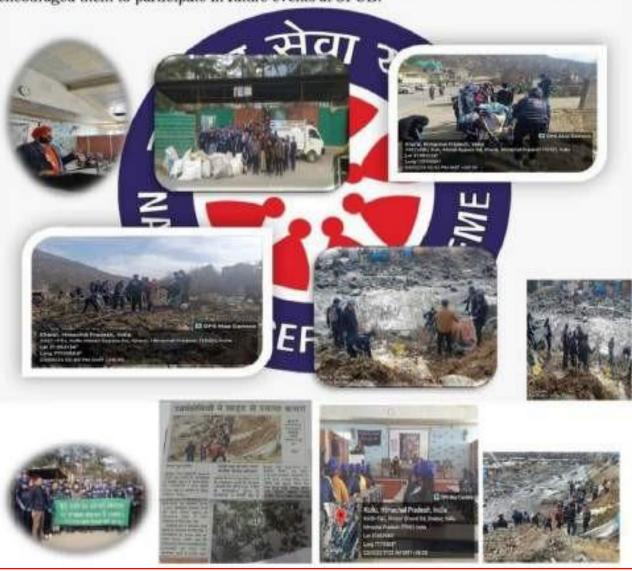

#### Thursday, 3rd Feb 2023

In the morning session resource person Manjit Singh, the founder of Karseva Santha Kullu, explained the importance of social services to the volunteers. He said that under the National Service Scheme, the volunteers are helping the needy and playing their role in social work. The afternoon session of this day was cleaning the river on the way to Jhuggi Jhopri, Sarvari Khud, Kullu. The motive of this campaign was to inform our volunteers and people of Kullu about the importance of our rivers in Kullu. The NSS team along with the help of the State Pollution Control Board organised a river cleaning campaign on 3rd Feb 2023 and the State Pollution Control Board team explained their ideals, success and plans. Cleaning of the river sides was a hefty process as the place was very dirty, while picking up the waste itself segregation was done into 3 types namely: glass products, plastic and biodegradable waste. 1000 kg of collected waste was given for proper disposal at MRF site of Municipal Council, Kullu. The officials from the State Pollution Control Board thanked the volunteers and