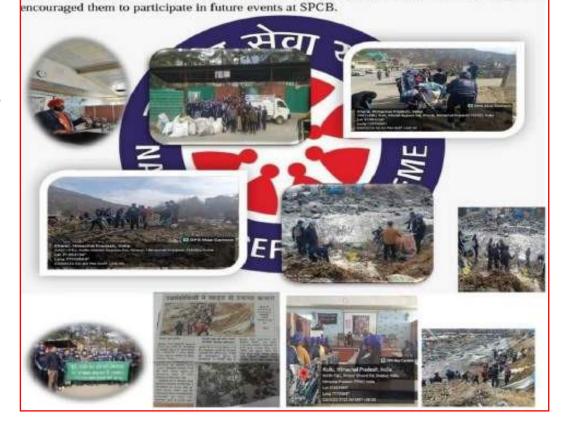

#### Thursday, 3rd Feb 2023

In the morning session resource person Manjit Singh, the founder of Karseva Santha Kullu, explained the importance of social services to the volunteers. He said that under the National Service Scheme, the volunteers are helping the needy and playing their role in social work. The afternoon session of this day was cleaning the river on the way to Jhuggi Jhopri, Sarvari Khud, Kullu. The motive of this campaign was to inform our volunteers and people of Kullu about the importance of our rivers in Kullu. The NSS team along with the help of the State Pollution Control Board organised a river cleaning campaign on 3rd Feb 2023 and the State Pollution Control Board team explained their ideals, success and plans. Cleaning of the river sides was a hefty process as the place was very dirty, while picking up the waste itself segregation was done into 3 types namely: glass products, plastic and biodegradable waste. 1000 kg of collected waste was given for proper disposal at MRF site of Municipal Council, Kullu. The officials from the State Pollution Control Board thanked the volunteers and