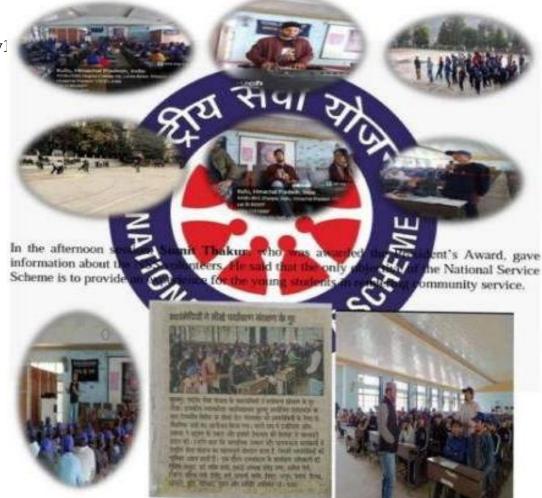

#### Day-3 Tuesday, 31st Jan 2023

In the third day of the camp Room Singh started with Exercise and Yoga and games. In the morning session, resource person Junior Environmental Engineer Om Prakash gave a lecture on "Air Pollution, Water Pollution and Solid Waste Management". He informed the volunteers about the prevention of pollution. He said that there is a lot of contribution of NSS volunteers in every field of the society. He gave information to the volunteers and said that every person of the society needs to be aware and reducing the sources of pollution is the most effective strategy to prevent pollution.

#### Thursday, 3rd Feb 2023

In the morning session resource person Manjit Singh, the founder of Karseva Santha Kullu, explained the importance of social services to the volunteers. He said that under the National Service Scheme, the volunteers are helping the needy and playing their role in social work. The afternoon session of this day was cleaning the river on the way to Jhuggi Jhopri, Sarvari Khud, Kullu. The motive of this campaign was to inform our volunteers and people of Kullu about the importance of our rivers in Kullu. The NSS team along with the help of the State Pollution Control Board organised a river cleaning campaign on 3rd Feb 2023 and the State Pollution Control Board team explained their ideals, success and plans. Cleaning of the river sides was a hefty process as the place was very dirty, while picking up the waste itself segregation was done into 3 types namely: glass products, plastic and biodegradable waste. 1000 kg of collected waste was given for proper disposal at MRF site of Municipal Council, Kullu. The officials from the State Pollution Control Board thanked the volunteers and