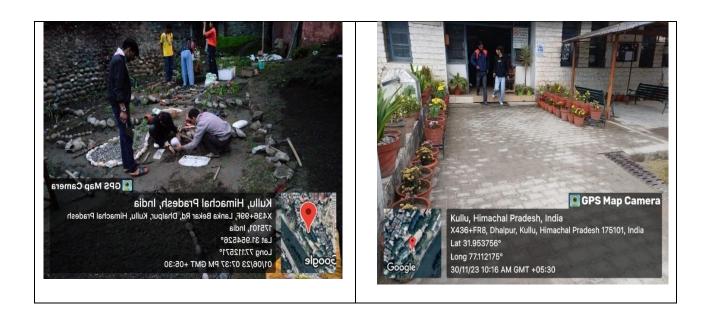

## Rainwater Harvesting tank with water lifting pumps and water storage tanks.

Process of setting of Rain harvesting tank