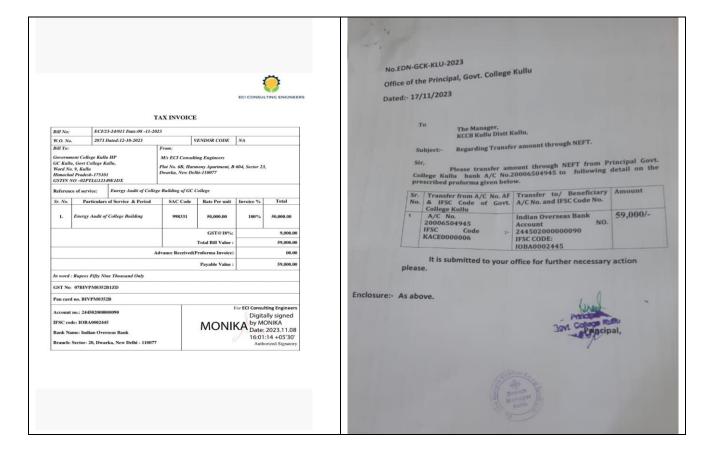

Subject: Installation of Grid connected Solar Power Plant at Govt.
College Kullu.

In reference to your office letter No. Himurja/Kullu/Power Plant-1093Dated 24-01-2019on the subject cited above, it is submitted that the College has decided that proposed work will be done in phase manner therefore amount required for Library, Boys Hostel, Science Black and Arts Block is only sanctioned and released. Please find herewith the requisite amount to be deposited as beneficiary share of Grid connected roof top solar power plant as online transfer transaction number/UTR number/Advised Number KACEH19052399261 & C021915853748 of amount Rs.10,08,908/-(382688+626220) (Ten Lakh Eight thousand nine hundred eight only) in your account number 0785104000014942, IDBI Bank. Therefore your goodself is requested to start the procurement and installation procedure as soon as possible.

Sit.

Please refer letter No. EDN-GCK-KLU (Building/Solar plant) 8135 Dated:22/02/2019 of above office regarding setting up of solar panel at GC Kullu. College has transferred the amount for Rs. 1008908/- on dated: 21/02/2019 for the above work, but till date work has not been initiated at all .