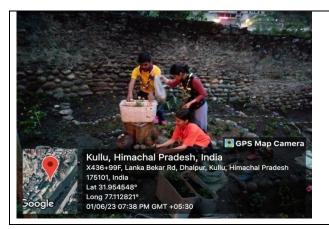

#### Thursday, 3rd Feb 2023

In the morning session resource person Manjit Singh, the founder of Karseva Santha Kullu, explained the importance of social services to the volunteers. He said that under the National Service Scheme, the volunteers are helping the needy and playing their role in social work. The afternoon session of this day was cleaning the river on the way to Jhuggi Jhopri, Sarvari Khud, Kullu. The motive of this campaign was to inform our volunteers and people of Kullu about the importance of our rivers in Kullu. The NSS team along with the help of the State Pollution Control Board organised a river cleaning campaign on 3rd Feb 2023 and the State Pollution Control Board team explained their ideals, success and plans. Cleaning of the river sides was a hefty process as the place was very dirty, while picking up the waste itself segregation was done into 3 types namely: glass products, plastic and biodegradable waste. 1000 kg of collected waste was given for proper disposal at MRF site of Municipal Council, Kullu. The officials from the State Pollution Control Board thanked the volunteers and