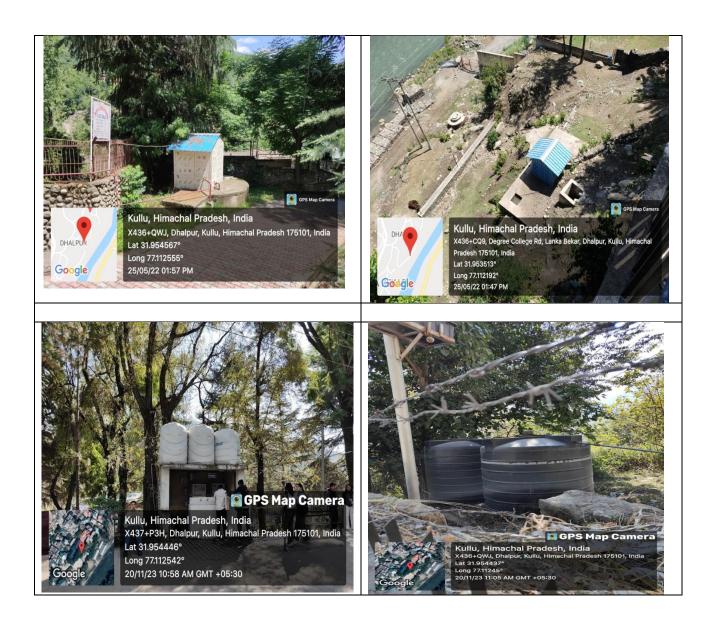

## Rainwater Harvesting tank with water lifting pumps and water storage tanks.

Process of setting of Rain harvesting tank

## water cooler