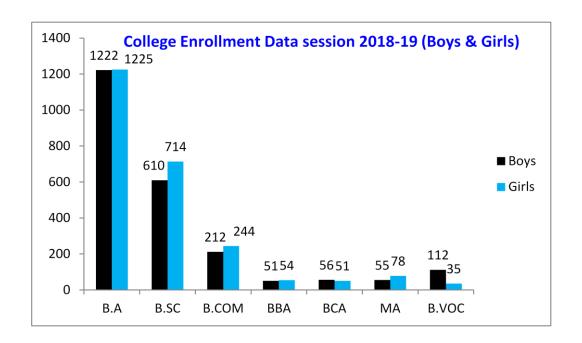

te girls' education they are given age relaxation in admission and exemption of tuition fees to bona fide girls students. HP Govt. grant special scholarships for meritorious girl students like Kalpana Chawla scholarship etc.



| https://www.gckullu.ac.in/Scholarships.aspx |
|---------------------------------------------|
|                                             |
|                                             |
|                                             |



# Tribal Girl Hostel corner



# TRIBAL GIRLS HOSTEL GOVT. COLLEGE KULLU CULTURAL ACTIVITIES



















































# **VISITS**















# GENDER EQUITY STRENGTH CHART OF

LAST FIVE YEARS





College enrollment data session 2018-19



College enrollment data session 2018-19 (Boys&Girls)











College enrollment data session 2019-20







College enrollment data session 2020-21



College enrollment data session 2020-21 (Boys & Girls)





College enrollment data session 2021-22







College enrollment data session 2022-23



College enrollment data session 2022-23 (Boys & Girls)



| 1   |  |  |
|-----|--|--|
|     |  |  |
|     |  |  |
|     |  |  |
|     |  |  |
|     |  |  |
|     |  |  |
|     |  |  |
|     |  |  |
|     |  |  |
|     |  |  |
|     |  |  |
|     |  |  |
|     |  |  |
|     |  |  |
|     |  |  |
|     |  |  |
|     |  |  |
|     |  |  |
|     |  |  |
|     |  |  |
|     |  |  |
|     |  |  |
|     |  |  |
|     |  |  |
|     |  |  |
|     |  |  |
|     |  |  |
|     |  |  |
|     |  |  |
|     |  |  |
|     |  |  |
|     |  |  |
|     |  |  |
|