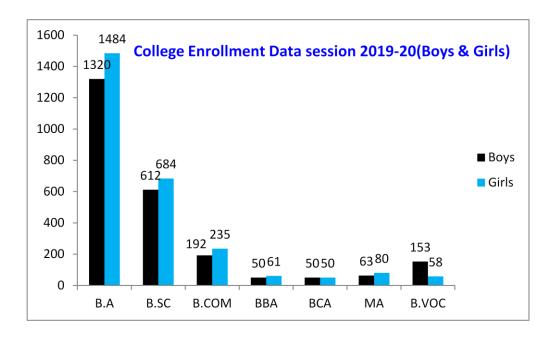

on in admission and exemption of tuition fees to bona fide girls students. HP Govt. grant special scholarships for meritorious girl students like Kalpana Chawla scholarship etc.



| https://www.gckullu.ac.in/Scholarships.aspx |
|---------------------------------------------|
|                                             |
|                                             |
|                                             |



# Tribal Girl Hostel corner



# TRIBAL GIRLS HOSTEL GOVT. COLLEGE KULLU CULTURAL ACTIVITIES



















































# **VISITS**















# GENDER EQUITY STRENGTH CHART OF

LAST FIVE YEARS





College enrollment data session 2018-19



College enrollment data session 2018-19 (Boys&Girls)











College enrollment data session 2019-20







College enrollment data session 2020-21



College enrollment data session 2020-21 (Boys & Girls)





College enrollment data session 2021-22







College enrollment data session 2022-23



College enrollment data session 2022-23 (Boys & Girls)



| 1   |  |  |
|-----|--|--|
|     |  |  |
|     |  |  |
|     |  |  |
|     |  |  |
|     |  |  |
|     |  |  |
|     |  |  |
|     |  |  |
|     |  |  |
|     |  |  |
|     |  |  |
|     |  |  |
|     |  |  |
|     |  |  |
|     |  |  |
|     |  |  |
|     |  |  |
|     |  |  |
|     |  |  |
|     |  |  |
|     |  |  |
|     |  |  |
|     |  |  |
|     |  |  |
|     |  |  |
|     |  |  |
|     |  |  |
|     |  |  |
|     |  |  |
|     |  |  |
|     |  |  |
|     |  |  |
|     |  |  |
|     |  |  |
|     |  |  |
|     |  |  |
|     |  |