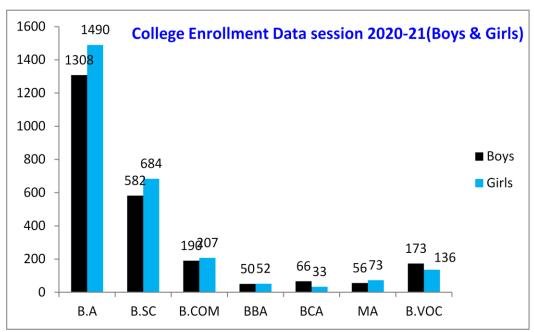

o bona fide girls students. HP Govt. grant special scholarships for meritorious girl students like Kalpana Chawla scholarship etc.



| https://www.gckullu.ac.in/Scholarships.aspx |
|---------------------------------------------|
|                                             |
|                                             |
|                                             |



# Tribal Girl Hostel corner



# TRIBAL GIRLS HOSTEL GOVT. COLLEGE KULLU CULTURAL ACTIVITIES



















































# **VISITS**















# GENDER EQUITY STRENGTH CHART OF

LAST FIVE YEARS





College enrollment data session 2018-19



College enrollment data session 2018-19 (Boys&Girls)











College enrollment data session 2019-20







College enrollment data session 2020-21



College enrollment data session 2020-21 (Boys & Girls)





College enrollment data session 2021-22







College enrollment data session 2022-23



College enrollment data session 2022-23 (Boys & Girls)



| 1   |  |  |
|-----|--|--|
|     |  |  |
|     |  |  |
|     |  |  |
|     |  |  |
|     |  |  |
|     |  |  |
|     |  |  |
|     |  |  |
|     |  |  |
|     |  |  |
|     |  |  |
|     |  |  |
|     |  |  |
|     |  |  |
|     |  |  |
|     |  |  |
|     |  |  |
|     |  |  |
|     |  |  |
|     |  |  |
|     |  |  |
|     |  |  |
|     |  |  |
|     |  |  |
|     |  |  |
|     |  |  |
|     |  |  |
|     |  |  |
|     |  |  |
|     |  |  |
|     |  |  |
|     |  |  |
|     |  |  |
|     |  |  |
|     |  |  |
|     |  |  |
|     |  |  |
|     |  |  |
|     |  |  |
|     |  |  |
|