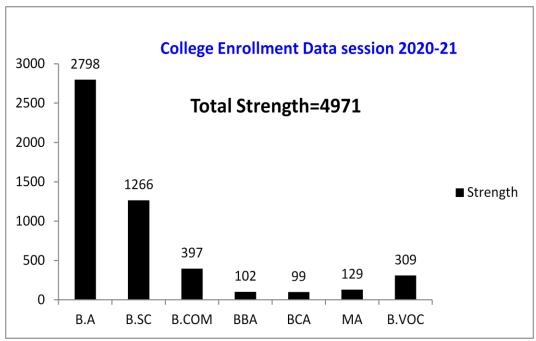

n admission and exemption of tuition fees to bona fide girls students. HP Govt. grant special scholarships for meritorious girl students like Kalpana Chawla scholarship etc.



| https://www.gckullu.ac.in/Scholarships.aspx |
|---------------------------------------------|
|                                             |
|                                             |
|                                             |



# Tribal Girl Hostel corner



# TRIBAL GIRLS HOSTEL GOVT. COLLEGE KULLU CULTURAL ACTIVITIES



















































# **VISITS**















# GENDER EQUITY STRENGTH CHART OF

LAST FIVE YEARS





College enrollment data session 2018-19



College enrollment data session 2018-19 (Boys&Girls)











College enrollment data session 2019-20







College enrollment data session 2020-21



College enrollment data session 2020-21 (Boys & Girls)





College enrollment data session 2021-22







College enrollment data session 2022-23



College enrollment data session 2022-23 (Boys & Girls)



| 1   |  |  |
|-----|--|--|
|     |  |  |
|     |  |  |
|     |  |  |
|     |  |  |
|     |  |  |
|     |  |  |
|     |  |  |
|     |  |  |
|     |  |  |
|     |  |  |
|     |  |  |
|     |  |  |
|     |  |  |
|     |  |  |
|     |  |  |
|     |  |  |
|     |  |  |
|     |  |  |
|     |  |  |
|     |  |  |
|     |  |  |
|     |  |  |
|     |  |  |
|     |  |  |
|     |  |  |
|     |  |  |
|     |  |  |
|     |  |  |
|     |  |  |
|     |  |  |
|     |  |  |
|     |  |  |
|     |  |  |
|     |  |  |
|     |  |  |
|     |  |  |
|     |  |  |
|