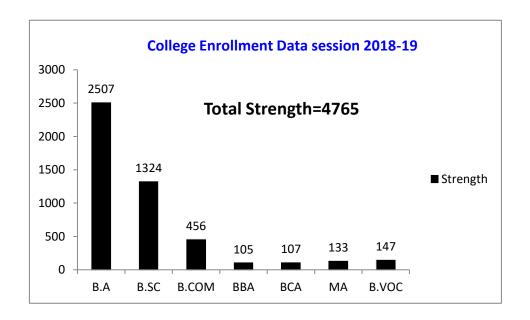

mote girls' education they are given age relaxation in admission and exemption of tuition fees to bona fide girls students. HP Govt. grant special scholarships for meritorious girl students like Kalpana Chawla scholarship etc.



| https://www.gckullu.ac.in/Scholarships.aspx |
|---------------------------------------------|
|                                             |
|                                             |
|                                             |



# Tribal Girl Hostel corner



# TRIBAL GIRLS HOSTEL GOVT. COLLEGE KULLU CULTURAL ACTIVITIES



















































# **VISITS**















# GENDER EQUITY STRENGTH CHART OF

LAST FIVE YEARS





College enrollment data session 2018-19



College enrollment data session 2018-19 (Boys&Girls)











College enrollment data session 2019-20







College enrollment data session 2020-21



College enrollment data session 2020-21 (Boys & Girls)





College enrollment data session 2021-22







College enrollment data session 2022-23



College enrollment data session 2022-23 (Boys & Girls)



| 1   |  |  |
|-----|--|--|
|     |  |  |
|     |  |  |
|     |  |  |
|     |  |  |
|     |  |  |
|     |  |  |
|     |  |  |
|     |  |  |
|     |  |  |
|     |  |  |
|     |  |  |
|     |  |  |
|     |  |  |
|     |  |  |
|     |  |  |
|     |  |  |
|     |  |  |
|     |  |  |
|     |  |  |
|     |  |  |
|     |  |  |
|     |  |  |
|     |  |  |
|     |  |  |
|     |  |  |
|     |  |  |
|     |  |  |
|     |  |  |
|     |  |  |
|     |  |  |
|     |  |  |
|     |  |  |
|     |  |  |
|