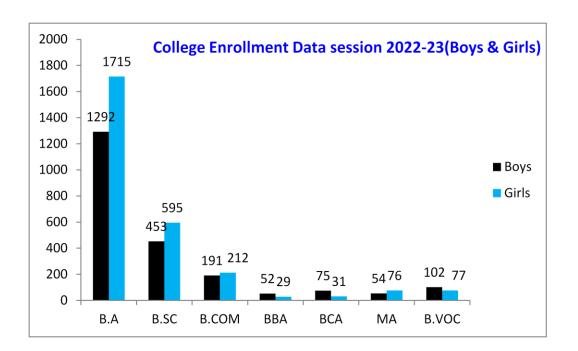

kullu.ac.in/Scholarships.aspx |
|---------------------------------------------|
|                                             |
|                                             |
|                                             |



# Tribal Girl Hostel corner



# TRIBAL GIRLS HOSTEL GOVT. COLLEGE KULLU CULTURAL ACTIVITIES



















































# **VISITS**















# GENDER EQUITY STRENGTH CHART OF

LAST FIVE YEARS





College enrollment data session 2018-19



College enrollment data session 2018-19 (Boys&Girls)











College enrollment data session 2019-20







College enrollment data session 2020-21



College enrollment data session 2020-21 (Boys & Girls)





College enrollment data session 2021-22







College enrollment data session 2022-23



College enrollment data session 2022-23 (Boys & Girls)



| 1   |  |  |
|-----|--|--|
|     |  |  |
|     |  |  |
|     |  |  |
|     |  |  |
|     |  |  |
|     |  |  |
|     |  |  |
|     |  |  |
|     |  |  |
|     |  |  |
|     |  |  |
|     |  |  |
|     |  |  |
|     |  |  |
|     |  |  |
|     |  |  |
|     |  |  |
|     |  |  |
|     |  |  |
|     |  |  |
|     |  |  |
|     |  |  |
|     |  |  |
|     |  |  |
|     |  |  |
|     |  |  |
|     |  |  |
|     |  |  |
|     |  |  |
|     |  |  |
|     |  |  |
|     |  |  |
|     |  |  |
|     |  |  |
|     |  |  |
|     |  |  |
|     |  |  |
|     |  |  |
|     |  |  |
|     |  |  |
|     |  |  |
|     |  |  |
|     |  |  |
|     |  |  |
|     |  |  |
|     |  |  |
|     |  |  |
|     |  |  |
|     |  |  |
|     |  |  |
|     |  |