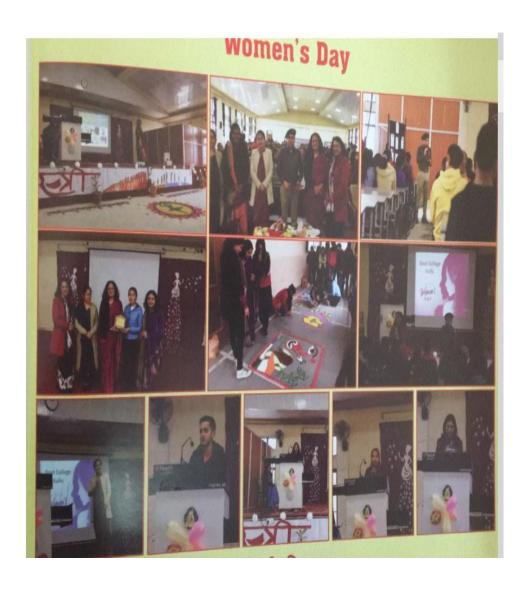

• The college Women Cell, NSS, Rovers & Rangers etc. regularly organize seminars, talks by eminent speakers on legal rights, health and hygiene, street plays, screening of films, community awareness programs competitions on poetry recitation, poster making, slogan writing, Rangoli etc. centered on woman issues and women empowerment.