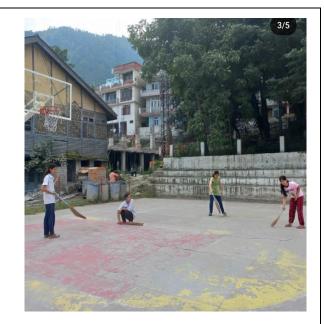

• The college Women Cell, NSS, Rovers & Rangers etc. regularly organize seminars, talks by eminent speakers on legal rights, health and hygiene, street plays, screening of films, community awareness programs competitions on poetry recitation, poster making, slogan writing, Rangoli etc. centered on woman issues and women empowerment.