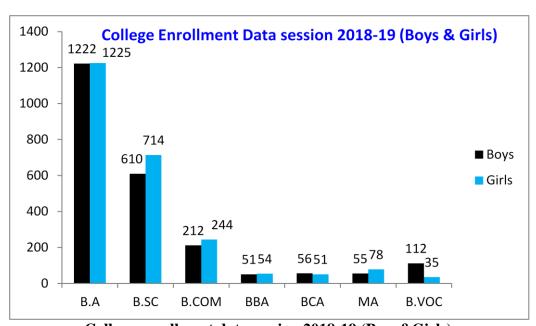

banca Davar & Rangers



As per the HP govt. policy to promote girls' education they are given age relaxation in admission and exemption of tuition fees to bona fide girls students. HP Govt. grant special scholarships for meritorious girl students like Kalpana Chawla scholarship etc.



| https://www.gckullu.ac.in/Scholarships.aspx |
|---------------------------------------------|
|                                             |
|                                             |
|                                             |



# Tribal Girl Hostel corner



# TRIBAL GIRLS HOSTEL GOVT. COLLEGE KULLU CULTURAL ACTIVITIES



















































# **VISITS**















# GENDER EQUITY STRENGTH CHART OF

LAST FIVE YEARS





College enrollment data session 2018-19



College enrollment data session 2018-19 (Boys&Girls)











College enrollment data session 2019-20







College enrollment data session 2020-21



College enrollment data session 2020-21 (Boys & Girls)





College enrollment data session 2021-22







College enrollment data session 2022-23



College enrollment data session 2022-23 (Boys & Girls)



| 1   |  |  |
|-----|--|--|
|     |  |  |
|     |  |  |
|     |  |  |
|     |  |  |
|     |  |  |
|     |  |  |
|     |  |  |
|     |  |  |
|     |  |  |
|     |  |  |
|     |  |  |
|     |  |  |
|     |  |  |
|     |  |  |
|     |  |  |
|     |  |  |
|     |  |  |
|     |  |  |
|     |  |  |
|     |  |  |
|     |  |  |
|     |  |  |
|     |  |  |
|     |  |  |
|     |  |  |
|     |  |  |
|     |  |  |
|     |  |  |
|     |  |  |
|