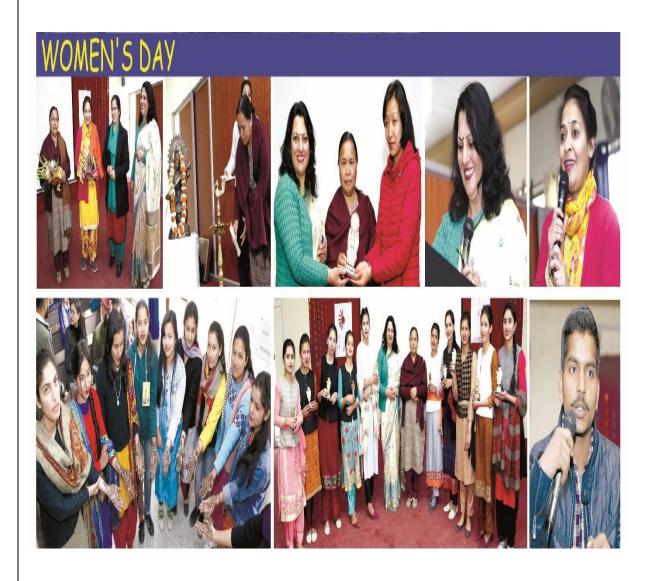

• The college Women Cell, NSS, Rovers & Rangers etc. regularly organize seminars, talks by eminent speakers on legal rights, health and hygiene, street plays, screening of films, community awareness programs competitions on poetry recitation, poster making, slogan writing, Rangoli etc. centered on woman issues and women empowerment.