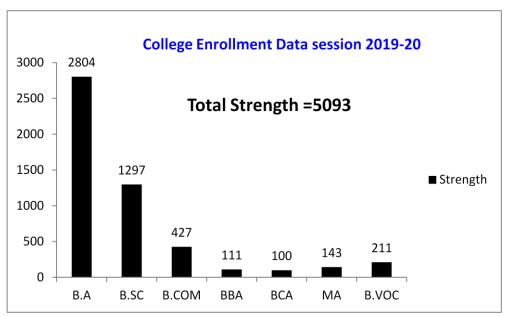

irls' education they are given age relaxation in admission and exemption of tuition fees to bona fide girls students. HP Govt. grant special scholarships for meritorious girl students like Kalpana Chawla scholarship etc.



| https://www.gckullu.ac.in/Scholarships.aspx |
|---------------------------------------------|
|                                             |
|                                             |
|                                             |



# Tribal Girl Hostel corner



# TRIBAL GIRLS HOSTEL GOVT. COLLEGE KULLU CULTURAL ACTIVITIES



















































# **VISITS**















# GENDER EQUITY STRENGTH CHART OF

LAST FIVE YEARS





College enrollment data session 2018-19



College enrollment data session 2018-19 (Boys&Girls)











College enrollment data session 2019-20







College enrollment data session 2020-21



College enrollment data session 2020-21 (Boys & Girls)





College enrollment data session 2021-22







College enrollment data session 2022-23



College enrollment data session 2022-23 (Boys & Girls)



| 1   |  |  |
|-----|--|--|
|     |  |  |
|     |  |  |
|     |  |  |
|     |  |  |
|     |  |  |
|     |  |  |
|     |  |  |
|     |  |  |
|     |  |  |
|     |  |  |
|     |  |  |
|     |  |  |
|     |  |  |
|     |  |  |
|     |  |  |
|     |  |  |
|     |  |  |
|     |  |  |
|     |  |  |
|     |  |  |
|     |  |  |
|     |  |  |
|     |  |  |
|     |  |  |
|     |  |  |
|     |  |  |
|     |  |  |
|     |  |  |
|     |  |  |
|     |  |  |
|     |  |  |
|     |  |  |
|     |  |  |
|     |  |