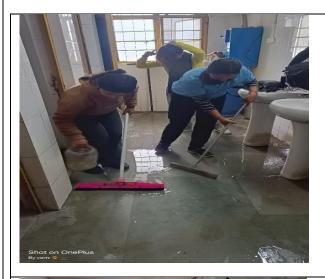

• The college Women Cell, NSS, Rovers & Rangers etc. regularly organize seminars, talks by eminent speakers on legal rights, health and hygiene, street plays, screening of films, community awareness programs competitions on poetry recitation, poster making, slogan writing, Rangoli etc. centered on woman issues and women empowerment.