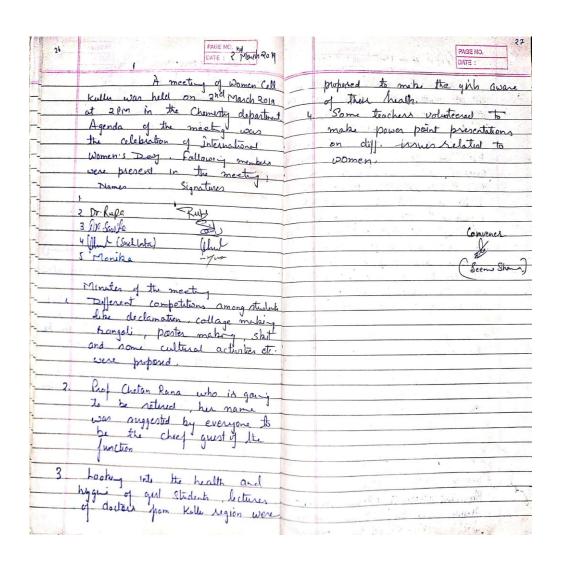

• The college Women Cell, NSS, Rovers & Rangers etc. regularly organize seminars, talks by eminent speakers on legal rights, health and hygiene, street plays, screening of films, community awareness programs competitions on poetry recitation, poster making, slogan writing, Rangoli etc. centered on woman issues and women empowerment.