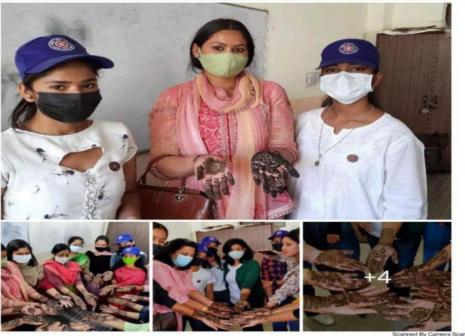

• The college Women Cell, NSS, Rovers & Rangers etc. regularly organize seminars, talks by eminent speakers on legal rights, health and hygiene, street plays, screening of films, community awareness programs competitions on poetry recitation, poster making, slogan writing, Rangoli etc. centered on woman issues and women empowerment.