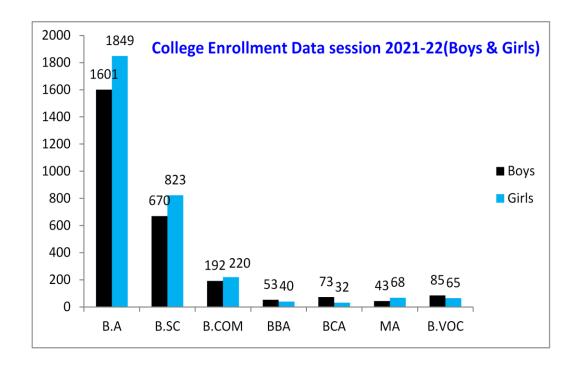

ana Chawla scholarship etc.



| https://www.gckullu.ac.in/Scholarships.aspx |
|---------------------------------------------|
|                                             |
|                                             |
|                                             |



# Tribal Girl Hostel corner



# TRIBAL GIRLS HOSTEL GOVT. COLLEGE KULLU CULTURAL ACTIVITIES



















































# **VISITS**















# GENDER EQUITY STRENGTH CHART OF

LAST FIVE YEARS





College enrollment data session 2018-19



College enrollment data session 2018-19 (Boys&Girls)











College enrollment data session 2019-20







College enrollment data session 2020-21



College enrollment data session 2020-21 (Boys & Girls)





College enrollment data session 2021-22







College enrollment data session 2022-23



College enrollment data session 2022-23 (Boys & Girls)



| 1   |  |  |
|-----|--|--|
|     |  |  |
|     |  |  |
|     |  |  |
|     |  |  |
|     |  |  |
|     |  |  |
|     |  |  |
|     |  |  |
|     |  |  |
|     |  |  |
|     |  |  |
|     |  |  |
|     |  |  |
|     |  |  |
|     |  |  |
|     |  |  |
|     |  |  |
|     |  |  |
|     |  |  |
|     |  |  |
|     |  |  |
|     |  |  |
|     |  |  |
|     |  |  |
|     |  |  |
|     |  |  |
|     |  |  |
|     |  |  |
|     |  |  |
|     |  |  |
|     |  |  |
|     |  |  |
|     |  |  |
|     |  |  |
|     |  |  |
|     |  |  |
|     |  |  |
|     |  |  |
|     |  |  |
|     |  |  |
|     |  |  |
|     |  |  |
|     |  |  |
|     |  |  |
|     |  |  |
|     |  |  |
|     |  |  |
|     |