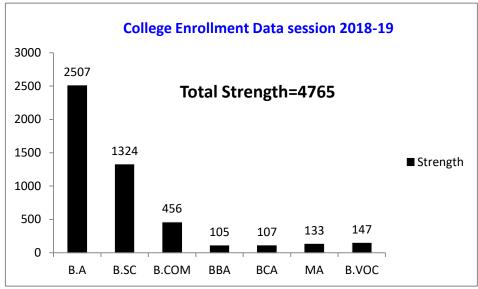

y Kumar (Boys)
- 2 Dr.Pankaj (Girls)
- In abanca Davar & Rangers



As per the HP govt. policy to promote girls' education they are given age relaxation in admission and exemption of tuition fees to bona fide girls students. HP Govt. grant special scholarships for meritorious girl students like Kalpana Chawla scholarship etc.



| https://www.gckullu.ac.in/Scholarships.aspx |
|---------------------------------------------|
|                                             |
|                                             |
|                                             |



# Tribal Girl Hostel corner



# TRIBAL GIRLS HOSTEL GOVT. COLLEGE KULLU CULTURAL ACTIVITIES



















































# **VISITS**















# GENDER EQUITY STRENGTH CHART OF

LAST FIVE YEARS





College enrollment data session 2018-19



College enrollment data session 2018-19 (Boys&Girls)











College enrollment data session 2019-20







College enrollment data session 2020-21



College enrollment data session 2020-21 (Boys & Girls)





College enrollment data session 2021-22







College enrollment data session 2022-23



College enrollment data session 2022-23 (Boys & Girls)



| 1   |  |  |
|-----|--|--|
|     |  |  |
|     |  |  |
|     |  |  |
|     |  |  |
|     |  |  |
|     |  |  |
|     |  |  |
|     |  |  |
|     |  |  |
|     |  |  |
|     |  |  |
|     |  |  |
|     |  |  |
|     |  |  |
|     |  |  |
|     |  |  |
|     |  |  |
|     |  |  |
|     |  |  |
|     |  |  |
|     |  |  |
|     |  |  |
|     |  |  |
|     |  |  |
|     |  |  |
|     |  |  |
|