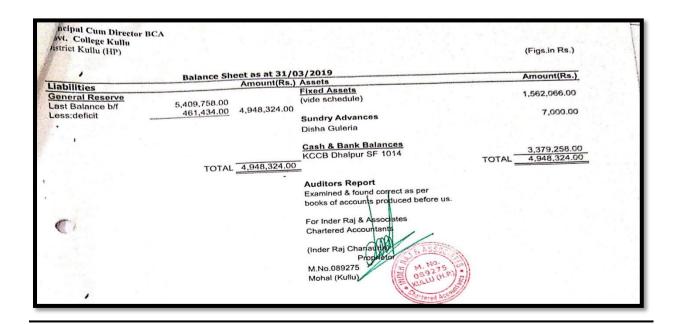

narge of the office during the period covered under audit was held by following officers:

| Name & designation            | Period from | Period To  |
|-------------------------------|-------------|------------|
| Sh. Yas Pal Mahant, Principal | 07.02.2014  | 31.03.2015 |
| Sh Nand Lal Sharma, Principal | 07.04.2015  | 10.01.2019 |
| Smt.Bandana Vaidya, Principal | 10.01.2019  | To date    |

#### (B) Party Composition and period of audit

The present inspection which includes a general examination and test check on the accounts of the College, Kullu, Distt. Kullufor the period from 01/2015 to 02/2019 was conducted by an audit party comprising of Sh. K.C. Dhulla, Sr. Audit Officer, Praveen Kumar Sen Supervisorand Sh. Puneet Kumar, Sr. Auditor with effect from 05.03.2019 to 08.03.2019.

#### Budget and financial performance

The Budget and expenditure of the last three years of Government College Kullu Distt. Kulluwas as under:

| Year                   | Budget   | Expenditure |
|------------------------|----------|-------------|
|                        |          | 58033104    |
| 2015-16                | 60364208 | 62845194    |
| 2016-17                | 65214083 |             |
| 2017-18                | 65311353 | 65143830    |
| 2018-19 (upto 01/2019) | 74981685 | 60629158    |