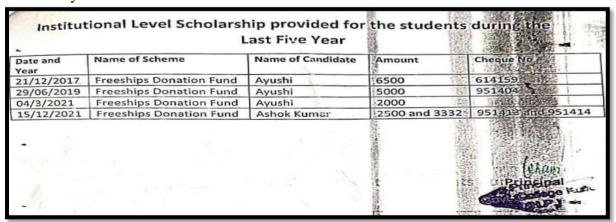

0006 Cirakash Chand Dig Lib ATD. 30008151151 KCCB KULLU KACE0000006 Cirakash Chand Dig Lib ATD. 3180 34029597874 SBI KULLU SBIN0000672 |

Staff engaged by PTA is paid salary from PTA fund.





Minutes of PTA meeting- proposals for salary and developmental activities

OSA: Alumni Contribution - Alumni association of the college contributes towards the welfare of the college.

https://www.gckullu.ac.in/OSA.aspx



**Donated by OSA** 







## **Donated by OSA**

**B.Voc.:** Funding of B. Voc courses is made by HP government. Funds generated through Self-financing courses are utilised as per HP government guidelines.

Vocational courses related HP Govt. guidelines

https://nsqfhp.org/index.php

**Staff Donations:** Needy students are helped by staff donations collectively or individually.









**Staff Donations** 



&Fax -01902-222568
E-mail: gckullu-hp@nic.in

## **Special Grants**

1. Utkrisht Mahavidyalaya Yojna: The special grant of one crore under Utkrisht Mahavidyalaya Yojna was spent as per fund allocations for various activities/infrastructures/ etc.

| PRESIDENCE |