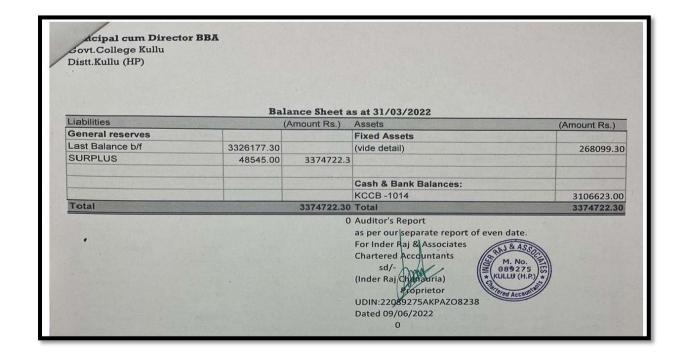

|



#### **BBA Audit:2021-22**

Inder Raj & Associates

(Att-21, Phone(Kolli))

(Att-2





### **BBA Audit: 2020-21**

| Inder Raj & Associates Chartered Accountants NH-21, Mohal(Kullu) Himachal Pradesh 175126                             |                                                                                                                                                                                                                                                                                               | Phone(s) 94180-06611<br>01902-260011                                                                                                    |
|----------------------------------------------------------------------------------------------------------------------|-----------------------------------------------------------------------------------------------------