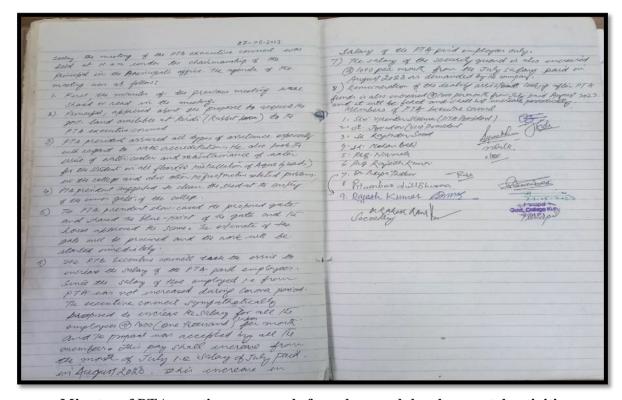

Staff engaged by PTA is paid salary from PTA fund.

Minutes of PTA meeting- proposals for salary and developmental activities

OSA: Alumni Contribution - Alumni association of the college contributes towards the welfare of the college.