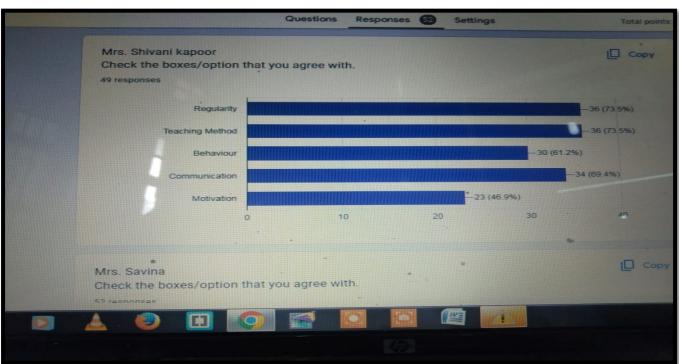

or BCA .Your services can be terminated if coordinator forwards written notice of dereliction of duty or absenteeism from duty without his recommendation.

That you will not demand and continuance of your services until there is need and also your work performance and behavior is satisfactory.

10 You will be given 12 paid casual leaves on recommendation of coordinator and will be paid as per time table for that day.

11 You will furnish an agreement on affidavit to obey all above terms and conditions .

CDC NOTE B. C.A.

In case above terms and conditions are acceptable to you then you submit your joining in the office of coordinator BCA along with undertaking of terms and Principal cum sit | 6 | 16 conditions till 4th July 2016.

Govt. Post Graduate College Kulla (H.P.)