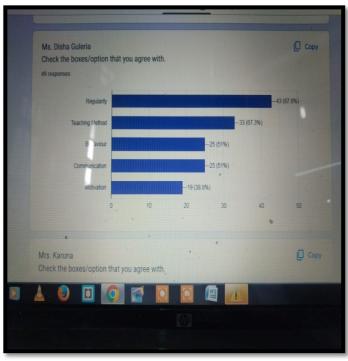

oordinator BCA .Your services can be terminated if coordinator forwards written notice of dereliction of duty or absenteeism from duty without his recommendation.

That you will not demand and continuance of your services until there is need and also your work performance and behavior is satisfactory.

10 You will be given 12 paid casual leaves on recommendation of coordinator and will be paid as per time table for that day.

11 You will furnish an agreement on affidavit to obey all above terms and conditions .

CDC NOTE B. C.A.

In case above terms and conditions are acceptable to you then you submit your joining in the office of coordinator BCA along with undertaking of terms and Principal cum sit | 6 | 16 conditions till 4th July 2016.

Govt. Post Graduate College Kulla (H.P.)