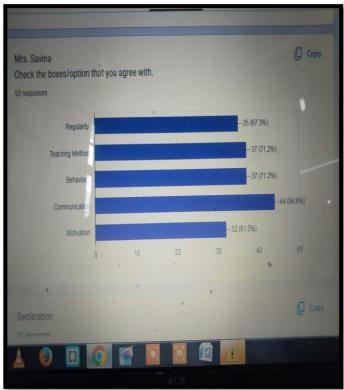

of Coordinator BCA .Your services can be terminated if coordinator forwards written notice of dereliction of duty or absenteeism from duty without his recommendation.

That you will not demand and continuance of your services until there is need and also your work performance and behavior is satisfactory.

10 You will be given 12 paid casual leaves on recommendation of coordinator and will be paid as per time table for that day.

11 You will furnish an agreement on affidavit to obey all above terms and conditions .

CDC NOTE B. C.A.

In case above terms and conditions are acceptable to you then you submit your joining in the office of coordinator BCA along with undertaking of terms and Principal cum sit | 6 | 16 conditions till 4th July 2016.

Govt. Post Graduate College Kulla (H.P.)