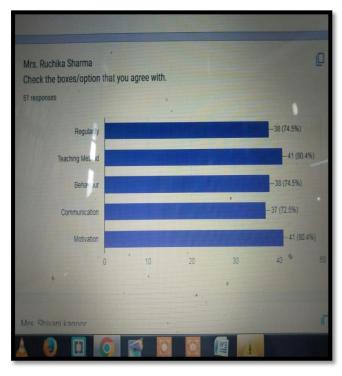

Coordinator BCA .Your services can be terminated if coordinator forwards written notice of dereliction of duty or absenteeism from duty without his recommendation.

That you will not demand and continuance of your services until there is need and also your work performance and behavior is satisfactory.

10 You will be given 12 paid casual leaves on recommendation of coordinator and will be paid as per time table for that day.

11 You will furnish an agreement on affidavit to obey all above terms and conditions .

CDC NOTE B. C.A.

In case above terms and conditions are acceptable to you then you submit your joining in the office of coordinator BCA along with undertaking of terms and Principal cum sit | 6 | 16 conditions till 4th July 2016.

Govt. Post Graduate College Kulla (H.P.)