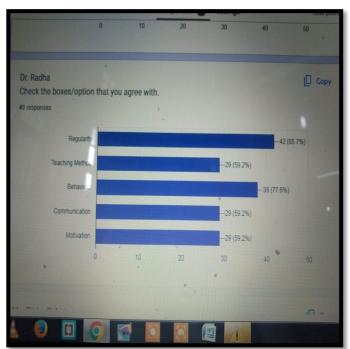

ator BCA .Your services can be terminated if coordinator forwards written notice of dereliction of duty or absenteeism from duty without his recommendation.

That you will not demand and continuance of your services until there is need and also your work performance and behavior is satisfactory.

10 You will be given 12 paid casual leaves on recommendation of coordinator and will be paid as per time table for that day.

11 You will furnish an agreement on affidavit to obey all above terms and conditions .

CDC NOTE B. C.A.

In case above terms and conditions are acceptable to you then you submit your joining in the office of coordinator BCA along with undertaking of terms and Principal cum sit | 6 | 16 conditions till 4th July 2016.

Govt. Post Graduate College Kulla (H.P.)