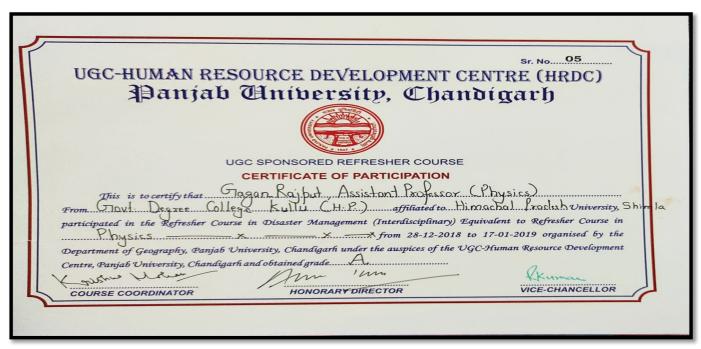

|



#### **GIS, GPF & HRA Facility**





## Faculty members are encouraged to participate in career development programmes







#### **Yoga**



#### **GYM Facility**





#### **Sports Facility - Badminton Court**



#### **Canteen Facility**





#### **Research Centre to promote research activities**





## Regular Staff meetings are held to address demands and proposals of the staff members.







| Agenda of the meeting  1. Regarding, admission Process for the session 2022-23.