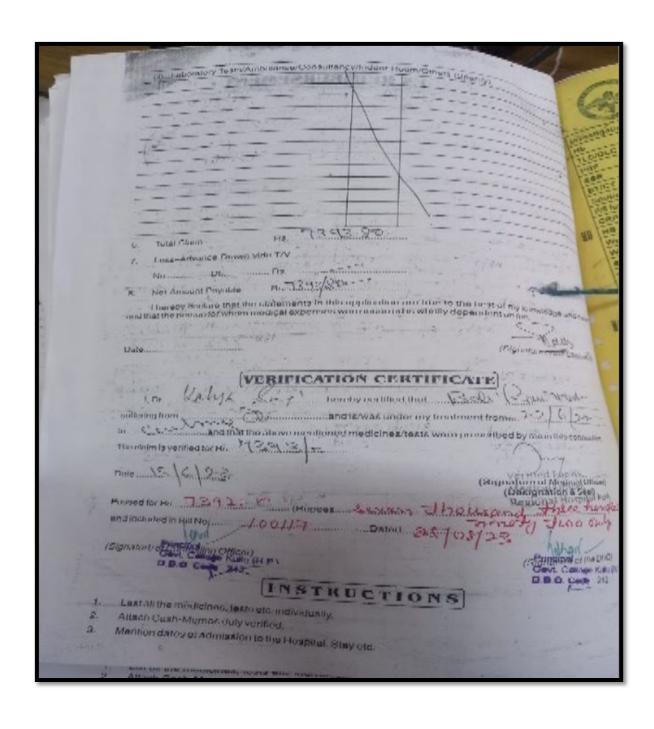

#### SUPPORTING DOCUMENTS

6.3.1- The institution has performance appraisal system, effective welfare measures for teaching and non-teaching staff and avenues for career development/progression

|                         | <mark>Bills</mark>                                |              |  |  |  |  |
|-------------------------|---------------------------------------------------|--------------|--|--|--|--|
| <mark>Sr.</mark><br>No. | Document type                                     | <b>Pages</b> |  |  |  |  |
| 1                       | Faculty empowerment Strategies/ Welfare Measures: |              |  |  |  |  |
|                         | Medical Reimbursement Bills                       | 4-6          |  |  |  |  |
|                         | Leave Encashment                                  | 7            |  |  |  |  |

|   | • LTC Bill                                          | 8     |
|---|-----------------------------------------------------|-------|
|   | • TA/DA Bill                                        | 9-10  |
|   | GIS, GPF & HRA- Salary statement                    | 11    |
|   | Career development programmes attended certificates | 12    |
|   | Yoga, Gym, Sports & Canteen Facilities              | 13-14 |
|   | Research Centre Facility                            | 15    |
|   | Staff Meeting Minutes                               | 16-17 |
| 2 | Performance Appraisal System:                       |       |
|   | Teaching faculty                                    | 18    |
|   | Staff engaged by PTA                                | 19-20 |
|   | B.Voc.                                              | 21    |
|   | • BBA                                               | 22-26 |
|   | • BCA                                               | 27-31 |