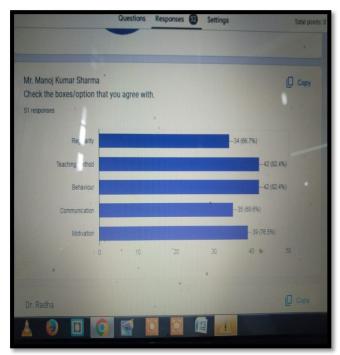

inator BCA .Your services can be terminated if coordinator forwards written notice of dereliction of duty or absenteeism from duty without his recommendation.

That you will not demand and continuance of your services until there is need and also your work performance and behavior is satisfactory.

10 You will be given 12 paid casual leaves on recommendation of coordinator and will be paid as per time table for that day.

11 You will furnish an agreement on affidavit to obey all above terms and conditions .

CDC NOTE B. C.A.

In case above terms and conditions are acceptable to you then you submit your joining in the office of coordinator BCA along with undertaking of terms and Principal cum sit | 6 | 16 conditions till 4th July 2016.

Govt. Post Graduate College Kulla (H.P.)