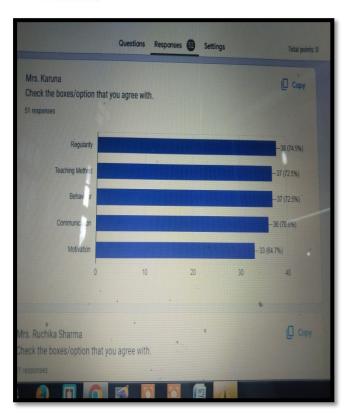

n of Coordinator BCA .Your services can be terminated if coordinator forwards written notice of dereliction of duty or absenteeism from duty without his recommendation.

That you will not demand and continuance of your services until there is need and also your work performance and behavior is satisfactory.

10 You will be given 12 paid casual leaves on recommendation of coordinator and will be paid as per time table for that day.

11 You will furnish an agreement on affidavit to obey all above terms and conditions .

CDC NOTE B. C.A.

In case above terms and conditions are acceptable to you then you submit your joining in the office of coordinator BCA along with undertaking of terms and Principal cum sit | 6 | 16 conditions till 4th July 2016.

Govt. Post Graduate College Kulla (H.P.)