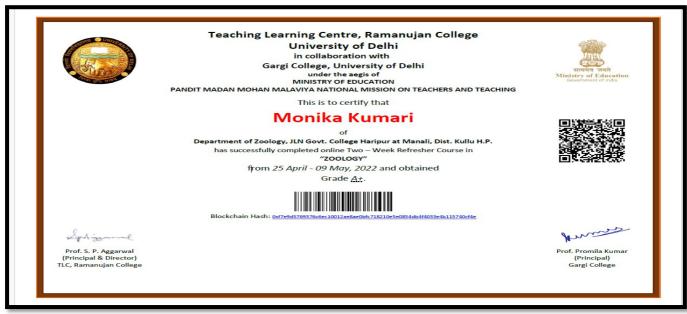

|



#### **GIS, GPF & HRA Facility**





## Faculty members are encouraged to participate in career development programmes







#### **Yoga**



#### **GYM Facility**





#### **Sports Facility - Badminton Court**



#### **Canteen Facility**





#### **Research Centre to promote research activities**





## Regular Staff meetings are held to address demands and proposals of the staff members.







| Agenda of the meeting  1. Regarding, admission Process for the session 2022-23.