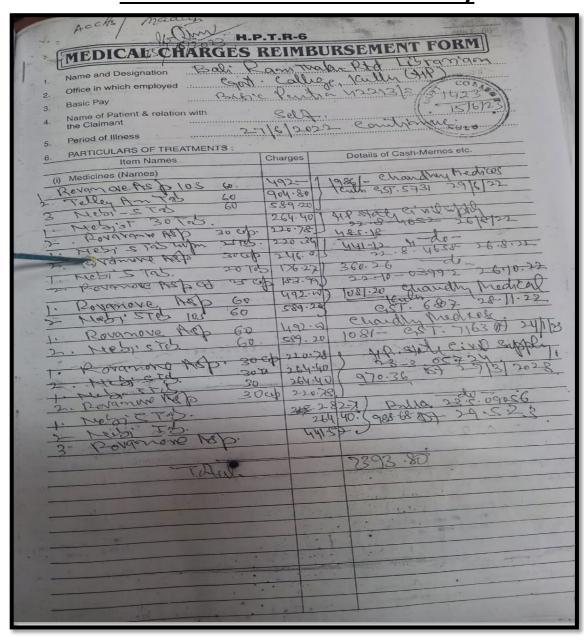

#### SUPPORTING DOCUMENTS

6.3.1- The institution has performance appraisal system, effective welfare measures for teaching and non-teaching staff and avenues for career development/progression

|                         | <mark>Bills</mark>                                |              |  |  |  |  |
|-------------------------|---------------------------------------------------|--------------|--|--|--|--|
| <mark>Sr.</mark><br>No. | Document type                                     | <b>Pages</b> |  |  |  |  |
| 1                       | Faculty empowerment Strategies/ Welfare Measures: |              |  |  |  |  |
|                         | Medical Reimbursement Bills                       | 4-6          |  |  |  |  |
|                         | Leave Encashment                                  | 7            |  |  |  |  |