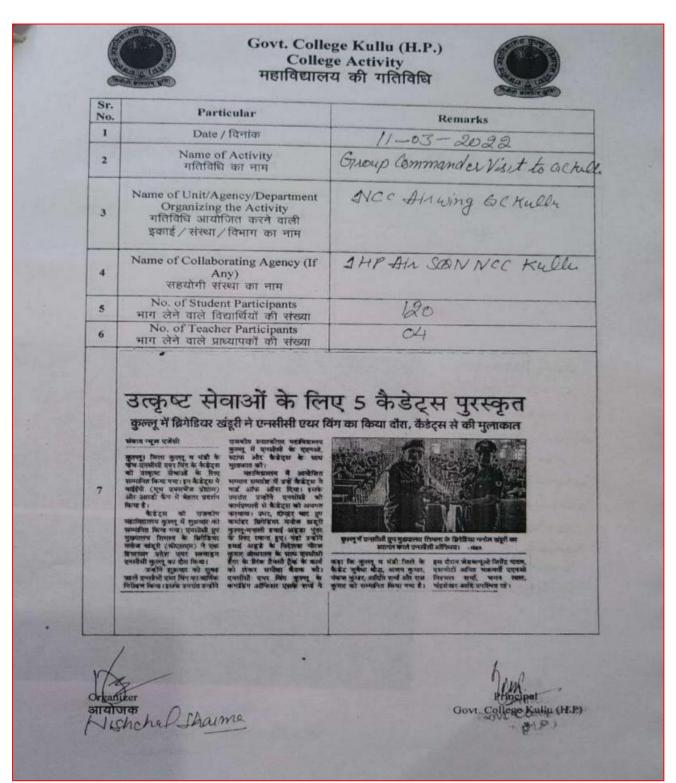

### **GROUP COMMANDER VISIT**

BY: NCC UNIT IN COLLABORATION WITH 1HP AIR SQN NCC KULLU DATED: 11-03-2022