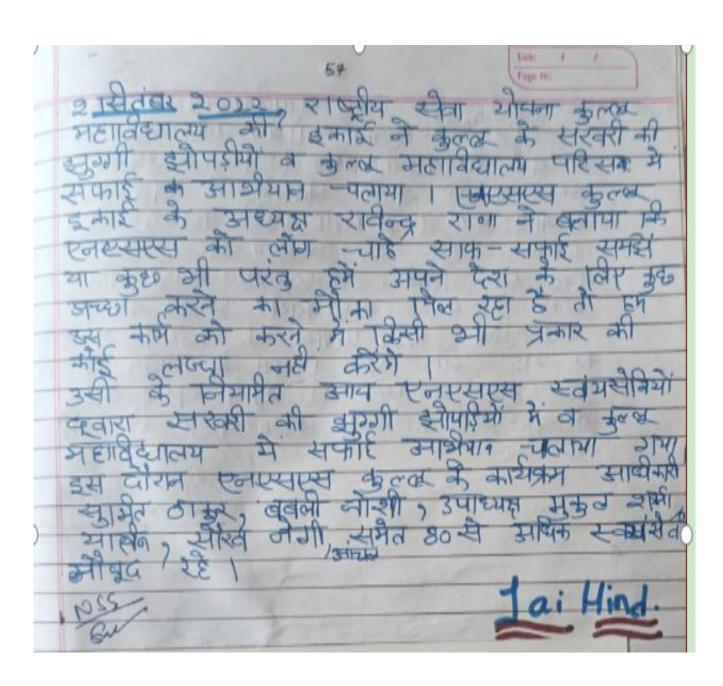

"Addressing drug challenges in health and humanitarian crises." The event aimed to strengthen actions and cooperation towards achieving a world free of drug abuse. Through online platforms, NSS Unit GC Kullu facilitated discussions, workshops, and awareness sessions to educate participants about the detrimental impacts of drug abuse on individuals and society as a whole. Strategies for prevention, intervention, and support were discussed, emphasizing the need for collective efforts to combat this pressing issue.



## आज़ादी का अमृत महोत्सव (तिरंगा यात्रा )

BY: NSS UNIT,NCC UNIT AND ROBERS & RANGERS DATED: 12-08-2022







## प्रभात फेरी (आज़ादी का अमृत महोत्सव)

BY: NSS UNIT, NCC UNIT AND ROVERS & RANGERS DATED: 13-08-2022







## **CLEANLINES DRIVE**

BY: NSS UNIT DATED: 02-09-2022







## **INTERNATIONAL DUSHEHRA FESTIVAL**

BY: NSS UNIT DATED: 05-10-2022 TO 11-10-2022







# PRE RDC IN COLLABORATION WITH REGIONAL DIRECTORATE CHANDIGARH

BY: NSS UNIT DATED: 26-11-2022 TO 06-12-2022



## Govt College Kullu College Activity



| Sr.<br>No. | Particulars                                               | Remarks                                                                                              |
|------------|-----------------------------------------------------------|------------------------------------------------------------------------------------------------------|
| 1          | Date                                                      | 26th Nov to 6th December 2022                                                                        |
| 2