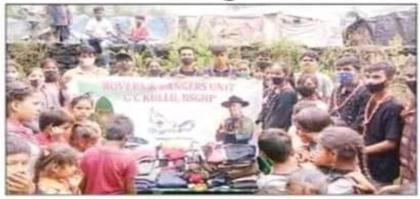

### A LECTURE ON DRUG ABUSE

BY: NC C UNIT, ROVERS AND RANGERS IN COLLABORATION WITH IRCA MOHAL

DATED: 26-02-2022

The NCC units of Govt. College, in collaboration with the Integrated Rehabilitation & Counseling Centre for Addicts (IRCA) Mohal, Kullu, organized a one-day awareness program on drug addiction. Sandeep Minis, the project coordinator from IRCA Mohal, enlightened students about the adverse effects of drug addiction, while Divya Verma, Senior Advisor at IRCA Mohali, emphasized the impact of drugs on the human body. The session concluded with an interactive round where cadets addressed their queries. Approximately 90 cadets, along with NCC in-charges, actively participated in this insightful event, highlighting the importance of spreading awareness about the perils of drug abuse.