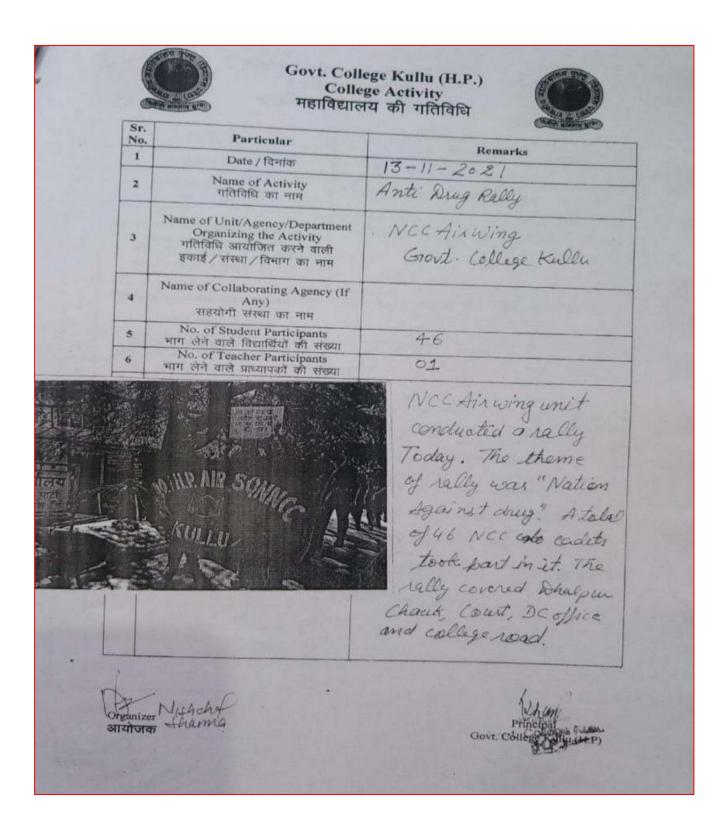

|
| 6          | No. of Teacher Participants<br>भाग लेने वाले प्राध्यापकों की संख्या                                               | a.                                                                                                                                                                                           |
| 7          | Brief Report<br>संक्षिप्त प्रतिवेदन                                                                               | of suachhata week, enganised by gekulle in cellaho sater with NYK. The volunteers cleaned area around college. Chalpur ground, Kala Kondre and sath Journal and college single cess plastic. |

Organizer अयोजक अयोजक श्रीक्री

Govt Contract Kullin (H.P.)



### **ANTI DRUG RALLY**

BY: NCC(AIR WING) DATED: 13-11-2021





### CLEANLINESS AND ENVIRONMENT CONSERVATION CAMPAIGN ON NCC DAY

BY: NCC UNIT DATED: 28-11-2021





### शहीदों को श्रदांजित

BY: NCC UNIT DATED: 10-12-2021



#### Govt. College Kullu (H.P.) College Activity महाविद्यालय की गतिविधि



| Sr.<br>No. | Particular                                                                                                        | Remarks                |
|------------|-------------------------------------------------------------------------------------------------------------------|------------------------|
| 1          | Date / दिनांक                                                                                                     | 10-12-2021             |
| 2          | Name of Activity<br>गतिविधि का नाम