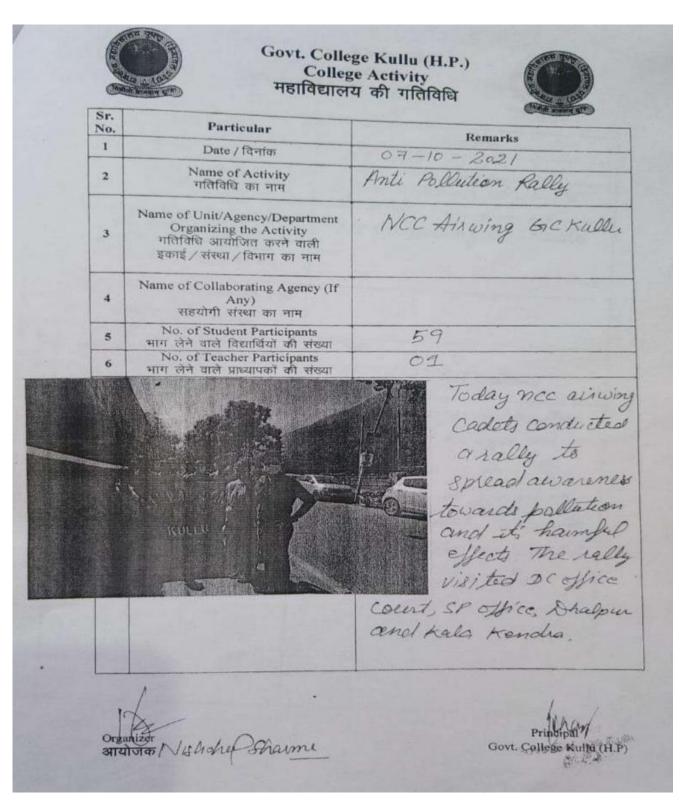

| Brief Report A Fit India Freedom Run was Organized by the Cadets of 2HP BN NCC in Dhalpur as a part of celebration of 75th year of India's Independence under Azadi Ka Amrit Mahotsav programme launched by the Govt. of India. About 40 cadets participated in the run to promote fitness activities and motivate the people to adopt healthy life style. | THE THE RESERVE TO STATE OF THE PARTY OF THE |  |





### **ANTI POLLUTION RALLY**

BY: NCC(AIR WING) DATED: 07-10-2021





### JAL SANRAKSHAN RALLY BY: NCC(AIR WING)

DATED: 07-10-2021

| No. Particular                                                                                                 | Chaffin winesing to the                                                                                                                                                                          |  |
|----------------------------------------------------------------------------------------------------------------|--------------------------------------------------------------------------------------------------------------------------------------------------------------------------------------------------|--|
| 1 Date / दिनांक