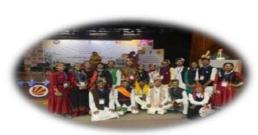

#### KARGIL VIJAY DIWAS

BY: NCC (AIR & ARMY WING) DATED: 20-07-2021

On 26 July 202, Kargil Vijay Diwas was celebrated through NCC Digital Forum and various social media platforms as cadets paid homage to the valiant heroes who sacrificed their lives for the nation. Through poems, posters, and short documentaries, the cadets honored the bravery and sacrifices of our armed forces. 20 NCC Cadets of NCC Army wing took part in the event. A documentary created by the NCC cadets of the college stood out among the submissions and was selected for staging at 2 HP BN NCC Mandi on the solemn occasion of Kargil Vijay Diwas. The screening was attended by esteemed dignitaries, including the Hero of the Kargil war, Brigadier Kushal Thakur, the Group Commander NCC Shimla Group, the Commanding Officer of 2 HP BN NCC Mandi, and ANOs from various institutions.