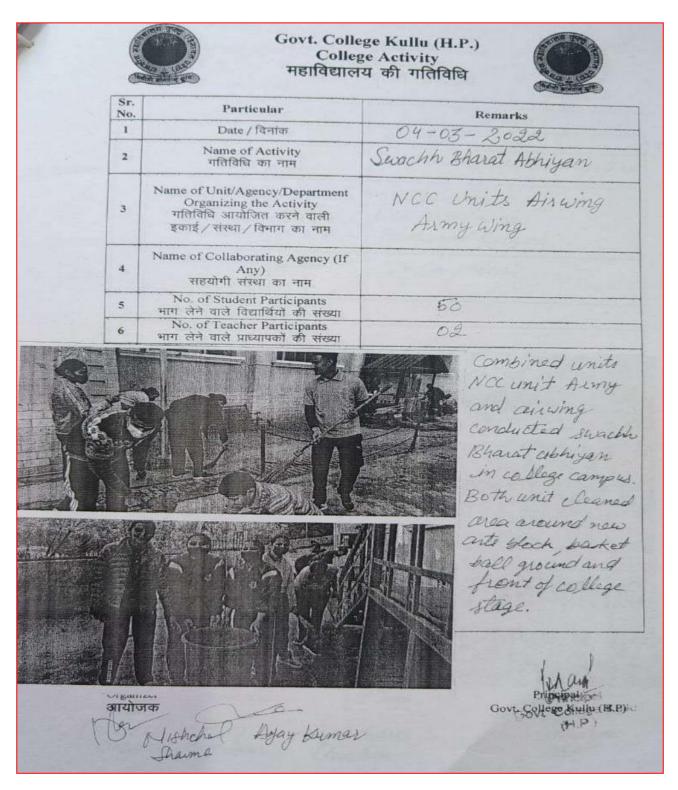

OLLABORATION WITH IRCA MOHAL

DATED: 26-02-2022

The NCC units of Govt. College, in collaboration with the Integrated Rehabilitation & Counseling Centre for Addicts (IRCA) Mohal, Kullu, organized a one-day awareness program on drug addiction. Sandeep Minis, the project coordinator from IRCA Mohal, enlightened students about the adverse effects of drug addiction, while Divya Verma, Senior Advisor at IRCA Mohali, emphasized the impact of drugs on the human body. The session concluded with an interactive round where cadets addressed their queries. Approximately 90 cadets, along with NCC in-charges, actively participated in this insightful event, highlighting the importance of spreading awareness about the perils of drug abuse.



### **SWACHH BHARAT ABHIYAN**

BY: NCC UNIT DATED: 04-03-2022





### **GROUP COMMANDER VISIT**

BY: NCC UNIT IN COLLABORATION WITH 1HP AIR SQN NCC KULLU DATED: 11-03-2022





### पर्यावरण सुरक्षा रैली

BY: NCC UNIT DATED: 24-MARCH-2022





### RALLY ON ENVIRONMENT PROTECTION AND PREVENTING POLLUTION

BY: NCC UNIT DATED: 17-10-2022

|            |                                                                 | Govt. College Kullu (H.P.) College Activity