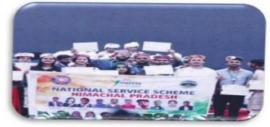

ment of India, Department of<br>Youth Affairs & Sports |
| 5          | No. of Student Participants                               | 2                                                            |
| 6          | No. of Teacher Participants                               | -                                                            |
| 7          | D. L.CD.                                                  |                                                              |

#### 7 Brief Report:

Yatin and Tamana participated in 26<sup>th</sup> National Youth Festival- 2023 at Hubli Dharwad Karnataka from 12<sup>th</sup> January to 16<sup>th</sup> January, 2023. These festivals provide nationwide exposure to the youth for the expression and fulfilment of their cultural talents and aspirations.







Organizer



#### YOUTH PARLIAMENT THROUGH VIRTUAL MODE

BY: NSS UNIT IN COLLABORATION WITH NYK DATED: 29-01-2023

Youth Parliament was organized through virtual mode in the office of Nehru Yuva Kendra Kullu on 29 Jan 2023 under the National Service Scheme, Ministry of Youth Affairs and Sports, Government of India. A total of 31 youth participants from Kullu and Lahaul and Spiti District participated in the district Youth Parliament in which 4 students from Govt College Kullu participated in speech competitions. In this declamation content, the youth presented their ideas in the form of speech in the form of 4-minute speech on the following topics: Health, Wellness and Sports: agenda for youth, skill development and youth perspective. Volunteer Anmol Sharma of NSS unit of Govt College