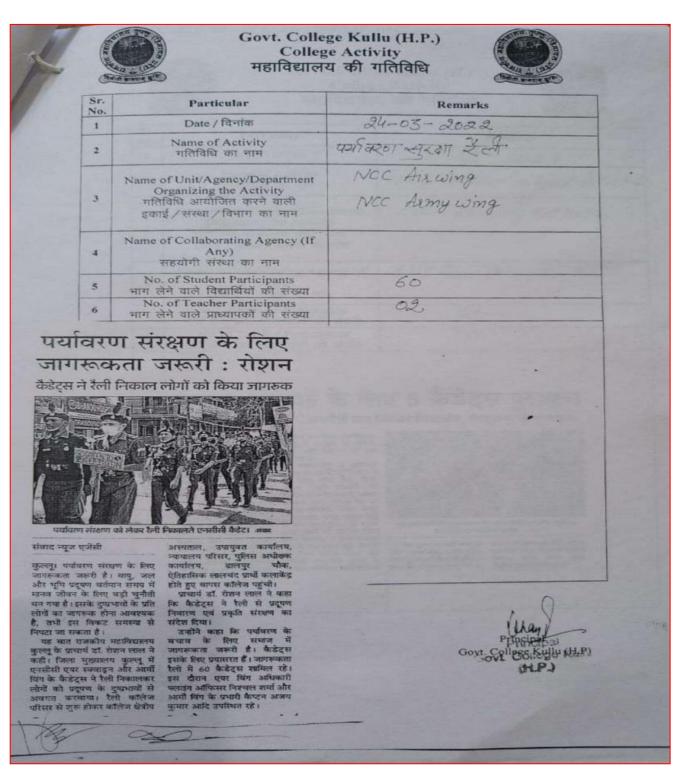

, Kullu, organized a one-day awareness program on drug addiction. Sandeep Minis, the project coordinator from IRCA Mohal, enlightened students about the adverse effects of drug addiction, while Divya Verma, Senior Advisor at IRCA Mohali, emphasized the impact of drugs on the human body. The session concluded with an interactive round where cadets addressed their queries. Approximately 90 cadets, along with NCC in-charges, actively participated in this insightful event, highlighting the importance of spreading awareness about the perils of drug abuse.



### **SWACHH BHARAT ABHIYAN**

BY: NCC UNIT DATED: 04-03-2022





### **GROUP COMMANDER VISIT**

BY: NCC UNIT IN COLLABORATION WITH 1HP AIR SQN NCC KULLU DATED: 11-03-2022





### पर्यावरण सुरक्षा रैली

BY: NCC UNIT DATED: 24-MARCH-2022





### RALLY ON ENVIRONMENT PROTECTION AND PREVENTING POLLUTION

BY: NCC UNIT DATED: 17-10-2022

|            |                                                                 | Govt. College Kullu (H.P.) College Activity