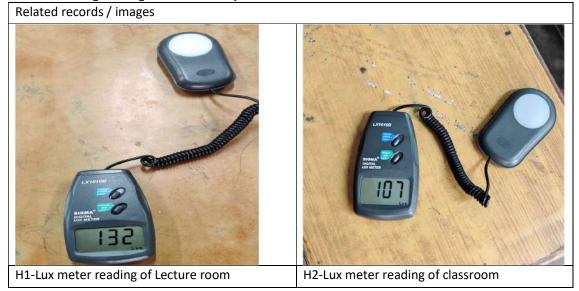

| 70         | 915 |
| f) | Libraries                                     | 300        | 93  |
| g) | Auditorium                                    |            | 81  |
|    | I. Hall                                       | 70         |     |
|    | II. Foyer                                     | 70         |     |
|    | III. Stage area                               | 300        |     |
| h) | Gymnasiums                                    | 150        | 284 |
| j) | Cafeterias                                    | 100        | 91  |
| K) | Staff rooms                                   | 150        | 919 |

\* Recommended illumination Levels and Glare index as per National Lighting Code 2010 [ETD 24: Illumination Engineering and Luminaries] Part 5 Section 3





CDG INSPECTION LIMITED www.cdginspection.com





| Electrical Equipment's                      |                                         |
|---------------------------------------------|-----------------------------------------|
| Details of electrical equipment, its energy | The organization uses energy-efficient  |
| efficiency & practices                      | electrical equipment such as CFL bulbs. |
| efficiency & practices                      | electrical equipment such as CFL bulbs. |

#### ELECTRICITY CONSUMPTION

| Month     | Electricity Consumption (Last 6 months) |
|-----------|-----------------------------------------|
| May       | 216                                     |
| June      | 252                                     |
| July      | 99