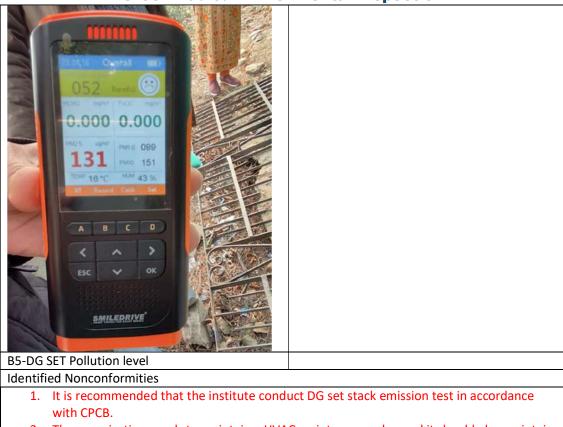

n Checks were conducted by CDG Inspection<br>Ltd. at the time of the audit.<br>Following are the outcomes of the check<br>conducted.<br>DG Set Air Pollution Level: 0.52<br>PM2.5: ug/m3<br>Noise Pollution Level: 106.1 |  |
| Related documents / images                                                                                                                      |                                                                                                                                                                                                                                                                                                                                                                               |  |











CDG INSPECTION LIMITED www.cdginspection.com





2. The organization needs to maintain a HVAC maintenance plan and it should also maintain the Periodic record of the same.

#### **In-Door Air Quality**

(Checks, methods, tests & practices to ensure indoor air quality)

Does the organization test indoor air<br/>quality? Details of last indoor air quality<br/>test done.There were no records to verify that the college<br/>conducted test to check indoor air quality. Air<br/>Quality check of the campus was conducted by CDG<br/>Inspection<br/>Ltd. at the time of audit.Following are the outcomes of the check conducted.<br/>Indoor Air Pollution Level: 38<br/>PM2.5: 97 ug/m3<br/>Indoor air flow rate: 0.55Reference doc/pic no.: - C1, C2, C8,C9,C10

Page 17



CDG INSPECTION LIMITED www.cdginspection.com



|