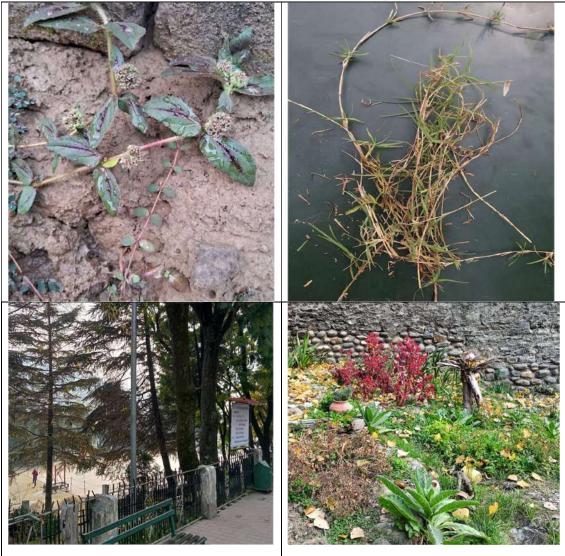

#### List of Tree/Shrubs/Herbs species found in the campus

| S. No. | Botanical Name       | Common Name                   | Units |
|--------|----------------------|-------------------------------|-------|
| Trees  |                      |                               |       |
| 1      | Grevillea robusta    | Australian silver oak, Silver | 22    |
|        |                      | oak, Southern silky oak       |       |
| 2      | Pistacia integerrima | Zebrawood, Kakkad-singhi      | 01    |
| 3      | Cedrus deodara       | Himalayan cedar, Devdar       | 21    |
| 4      | Diospyros kaki       | Japanese persimmon,           |       |
|        |                      | Oriental persimmon,           |       |
|        |                      | Persimmon, Japani phal        |       |

| 5             | Melia azedarach                          | China berry, Indian lilac,  | 02 |
|---------------|------------------------------------------|-----------------------------|----|
| J             |                                          | Drek, Jack, Mahanimba       | 02 |
| 6             | Magnolia grandiflora                     | Southern magnolia, Brahm    | 01 |
| 0             |                                          | kamal                       | 01 |
| 7             | Ginkgo biolab                            | Ginkgo, Maidenhair tree     | 01 |
| <u>,</u><br>8 | Araucaria heterophylla                   | Living Christmas tree,      | 03 |
| 0             | Arducuna neceropnyna                     | Norfolk Island pine         | 03 |
| 9             | Salix tetrasperma                        | Indian willow               | 10 |
| 10            | Jacaranda mimosifolia                    | Blue jacaranda              | 07 |
| 10            | Prunus armeniaca                         | Apricot, Khumani            | 07 |
| 12            |                                          | English walnut, Persian     | 02 |
| 12            | Juglans regia                            | walnut, Walnut, Akhrot      | 02 |
| 13            | Morus alba                               | Common mulberry,            | 02 |
| 15            |                                          | Silkworm mulberry, White    | 02 |
|               |                                          |                             |    |
| 14            | Figue palmata                            | mulberry                    | 03 |
| 14            | Ficus palmata                            | Fig, Punjab fig, Bedu,      | 03 |
| 1 Г           | Dobinia popudo popoia                    | Fegda                       | 02 |
| 15            | Robinia pseudo-acacia                    | Black locust, Rubinia       | 02 |
| 16            | Populus ciliate                          | Himalayan poplar, Poplar,   | 03 |
| 47            |                                          | Safeda                      | 00 |
| 17<br>Charach | Juniperus chinensis                      | Chinese juniper             | 02 |
| Shrub:        |                                          | Loguat                      | 01 |
|               | Eriobotrya japonica<br>Melaleuca citrina | Loquat                      |    |
| 2             |                                          | Bottle-brush tree, Crimson  | 02 |
|               |                                          | bottle brush, Lemon         |    |
| 2             | Dobrogogoja loggifalia                   | bottle brush                | 01 |
| 3             | Debregeasia longifolia                   | Orange wild rhea            |    |
| 4             | Lagerstroemia indica                     | Crepe-myrtle                | 01 |
| 5             | Grewia optiva                            | Bhimal, Biul                | 01 |
| 6             | Prinsepia utilis                         | Himalayan cherry            | 01 |
| 7             | Rosa indica                              | Indian rose, Rose, Gulab    | 05 |
| 8             | Roylea cinera                            | Kaudi, Koudi                | 01 |
| 9             | Ruscus hypoglossum                       | Horse tongue lily, Mouse    | 01 |
|               |                                          | thorn, Spineless butcher's- |    |
| 4.0           |                                          | broom                       |    |
| 10            | Zanthoxylum armatum                      | Rattan pepper, Winged       | 01 |
|               |                                          | prickly ash, Timber, Tirmir |    |
| 11            | Zizyphus nummularia                      | Jujube, Wild jujube,        | 01 |
| 4.9           |                                          | Jhahrberi                   |    |
| 12            | Ligustrum obtusifolium                   | Amur privet, Border privet  | 01 |
| 13            | Nerium oleander                          | Oleander, Kaner             | 02 |

CDG INSPECTION LIMITED www.cdginspection.com CIL-12 Issue 01 Rev 00 15 March 2022

Page 7

| 14    | Rosa alba              | White rose                                                       | 02 |
|-------|------------------------|------------------------------------------------------------------|----|
| 15    | Rosmarinus officinalis | Rosemary                                                         | 01 |
| 16    | Buddleja davidii       | Butterfly bush, Summer<br>lilac                                  | 01 |
| 17    | Beaucarnea recurvata   | Pony tail palm                                                   | 01 |
| 18    | Berberis aristate      | Barberry, Indian barberry,<br>Kashmal, Sumbal                    | 01 |
| 19    | Opuntia aurantiaca     | Jointed cactus, Jointed prickly pear, Tiger pear                 | 05 |
| 20    | Opuntia ficus-indica   | Barbary fig, Fig opuntia,<br>Indian fig opuntia, Prickly<br>pear | 07 |
| 21    | Nicotiana tabacum      | Tobacco plant, Tambaku                                           | 10 |
| 22    | Hibiscus syriacus      | Common hibiscus, Rose<br>mallow                                  | 03 |
| Grass | es/Herbs               | I                                                                | 1  |
| 1     | Oxalis corniculatus    | Creeping woodsorrel,<br>Sleeping beauty                          | 15 |
| 2     | Aloe arborescens       | Aloe, Ghritkumari                                                | 10 |
| 3     | Mentha spicata         | Pudina                                                           | 12 |
| 4     | Cynodon dactylon       | Bermuda grass                                                    | 20 |
| 5     | Chenopodium album      | Bathu                                                            | 05 |
| 6     | Malva verticilillata   | Chinese mallow                                                   | 02 |
| 7     | Phylanthus nirusi      | Gale of the wind                                                 | 01 |
| 8     | Euphorbia heloscopia   | Umbrella milk weed                                               | 05 |
| 9     | Trifolium sepens       | White clove                                                      | 02 |
| 10    | Verbascum Thapsus      | Great mallein                                                    | 05 |