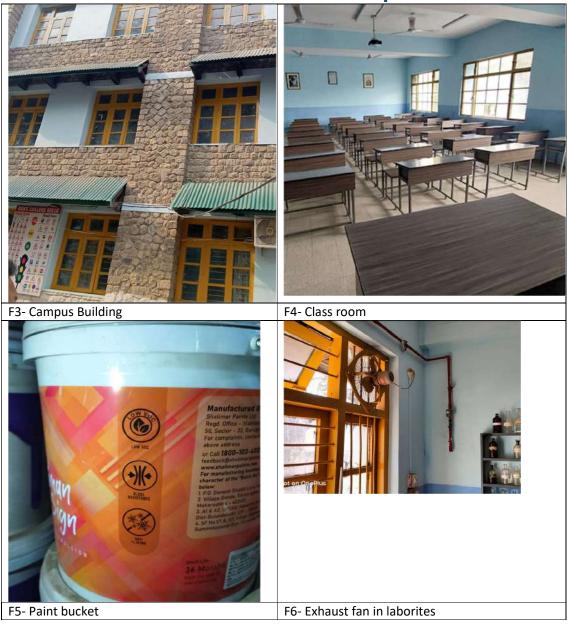

|
| F1-Natural Ventilation                                                               | F2-LUX meter reading                                                                                                                                                                                                                                                                                                                    |



CDG INSPECTION LIMITED www.cdginspection.com





| Lighting                                                        |                                                                                       |
|-----------------------------------------------------------------|---------------------------------------------------------------------------------------|
| Use of energy efficient lighting system (bulb & other products) | Yes, the college has installed an LED light.<br>Reference doc/pic no.: - G1, G2       |
| Use of natural day light                                        | Yes, there is a use of natural daylight in every classroom, library, garden, and lab. |

Page 30



CDG INSPECTION LIMITED www.cdginspection.com



# Reference doc/pic no.: G3 Related record/images G1.LED Lights G2- LED Lights 1 G3- Class room

# **Green Audit /