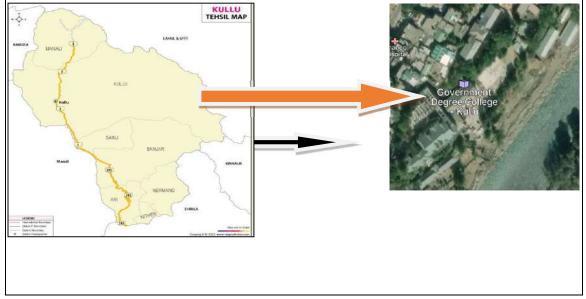

# GEOGRAPHICAL LOCATION AND CAMPUS MAP IN SCALE

Latitude and longitude coordinates are: **31.957851, 77.109459**.