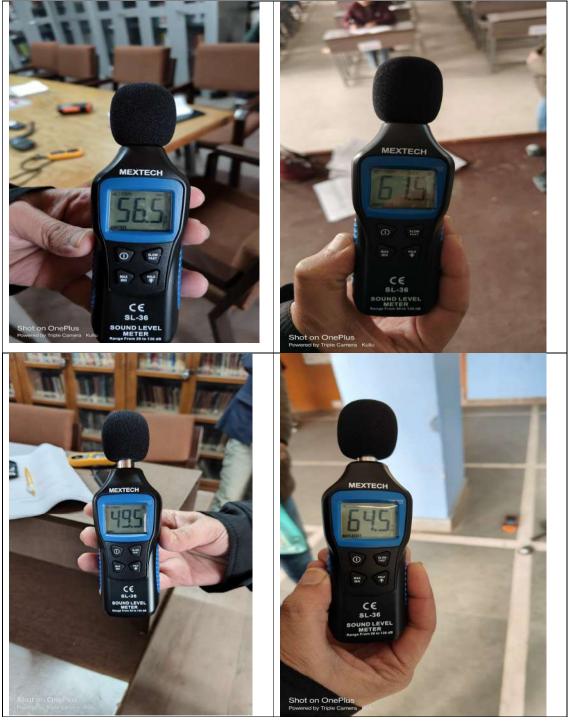

exceeded the permissible limit. In accordance with Noise Pollution Regulation Control Rule 2000, Rule 3(1), the observed daytime noise level of 50 decibels was surpassed. Addressing the sources of noise is crucial to align with regulatory standards.

| Noise level in dB(A) Leq | Standard Level* | Actual Level |
|--------------------------|-----------------|--------------|
| Day Time                 | 50              | Max- 64      |
|                          |                 | Min-58       |
| Nighttime                | 40              | NA           |

\*As per The Noise Pollution (Regulation and Control) Rules, 2000; rule 3(1) and 4(1) Day time from 6:00am to 10:00pm Nighttime from 10:00pm to 6:00am

Related records / images

Page 27



CDG INSPECTION LIMITED www.cdginspection.com







CDG INSPECTION LIMITED www.cdginspection.com CIL-12 Issue 01 Rev 00 15 March 2022

Page 28



| Building Sustainability                                                              |                                                                                                                                                                                                                                                                                                                                         |
|--------------------------------------------------------------------------------------|---------------------------------------------------------------------------------------------------------------------------------------------------------------------------------------------------