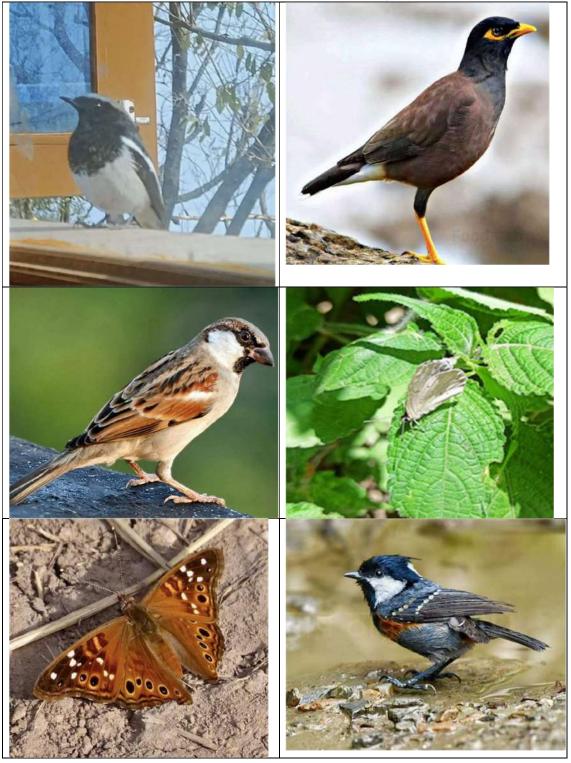

#### List of birds and animals

| S. No. | Zoological Name             | Common Name           |
|--------|-----------------------------|-----------------------|
| 1.     | Columba livia               | Pigeon                |
| 2.     | Passer domesticus           | Common house sparrow  |
| 3.     | Acridotheres tristis        | Common myna           |
| 4.     | Corvus splendens            | House crow            |
| 5.     | Psittacula spp.             | Parakeet              |
| 6.     | Coracias caudatus           | Lilac breasted roller |
| 7.     | Phoenicurus coeruleocephala | Blue capped redstart  |
|        |                             |                       |

CDG INSPECTION LIMITED www.cdginspection.com CIL-12 Issue 01 Rev 00 15 March 2022

Page 9

| 8. | Conis lupus                 | Dog                   |
|----|-----------------------------|-----------------------|
| 9. | Bos indicus                 | Indian cow            |
| 1. | Columba livia               | Pigeon                |
| 2. | Passer domesticus           | Common house sparrow  |
| 3. | Acridotheres tristis        | Common myna           |
| 4. | Corvus splendens            | House crow            |
| 5. | Psittacula spp.             | Parakeet              |
| 6. | Coracias caudatus           | Lilac breasted roller |
| 7. | Phoenicurus coeruleocephala | Blue capped redstart  |
| 8. | Conis lupus                 | Dog                   |
| 9. | Bos indicus                 | Indian cow            |

#### List of Butterflies found in and around the campus.

| S. No. | Zoological Name     | Common Name                |
|--------|---------------------|----------------------------|
| 1.     | Vanessa indica      | Indian red admiral         |
| 2.     | Udara dilecta       | Himalayan pale hedge blue  |
| 3.     | Papilio bianor      | Common peacock butterfly   |
| 4.     | Ypthima baldus      | Common five ring butterfly |
| 5.     | Phalanta phalantha  | Common leopard butterfly   |
| 6.     | Celastrina neglecta | The summer azure           |