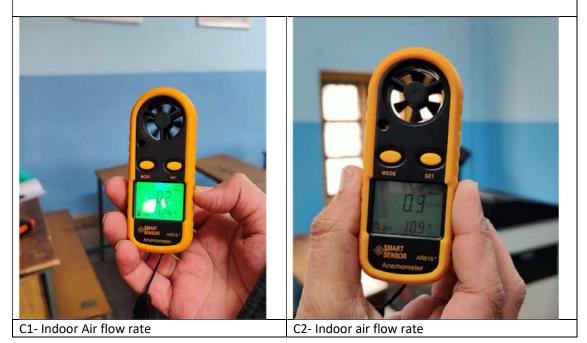

|
| Does the organization eliminate any bird or<br>animal nests or droppings near outdoor air<br>intakes?                        | No, the organization does not eliminate any bird or animal nest or droppings near outdoor air intakes.                                                                                                                        |
| What are the methods adopted by the organization to control/prevent dust within the buildings?                               | There are large number of trees and greenery all<br>around the campus. The organization also close all<br>door and window when the campus is closed also<br>regular maintenance is done.<br>Reference doc/pic no.: - C11, C12 |

Related records / images





CDG INSPECTION LIMITED www.cdginspection.com









CDG INSPECTION LIMITED www.cdginspection.com







CDG INSPECTION LIMITED www.cdginspection.com CIL-12 Issue 01 Rev 00 15 March 2022

Page 21









CDG INSPECTION LIMITED www.cdginspection.com





5. Mold infestation observed during the green audit at Kullu Government College poses a significant environmental concern, requiring immediate remediation to ensure a healthier and sustainable campus environment.

#### WATER POLLUTION

| Water Pollution Management (objective, practices / methods to minimize water pollution) |                                                                                                                                                                                                                   |